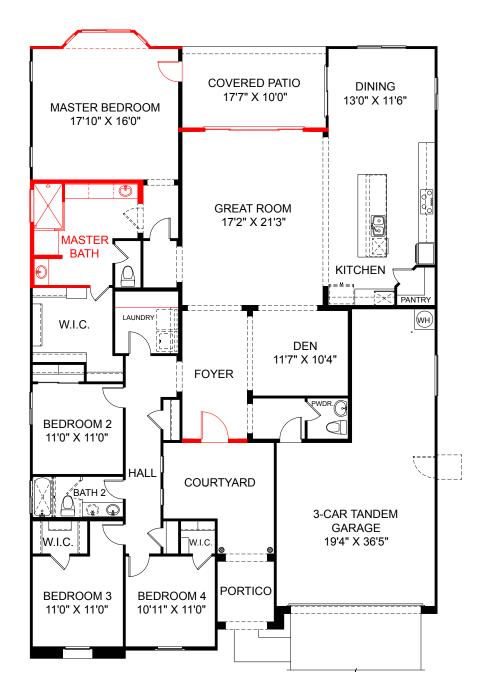

## Floor Plan

The prices of our homes, included features, plans, specifications, promotions/incentives, neighborhood build-out and available locations are subject to change without notice. Stated dimensions, square footage and acreage are approximate and should not be used as a representation of any home's or homesite's precise or actual size, location or orientation. There is no guarantee that any particular homesite or home will be available. No information or material herein is to be construed to be an offer or solicitation for sale. Not all features and options are available in all homes. Unless otherwise expressly stated, homes do not come with hardscape, landscape, or other decorator items. Community maps, illustrations, plans and/or amenities reflect our current vision and are subject to change without notice. Maps not to scale. Some amenities may not yet be constructed. Builder reserves the right to change the size, design, configuration and location of amenities not yet constructed and does not warrant the suitability thereof for any use or for any person. There is no guarantee that any particular homesite, home or common area will offer a view or that any particular view will be preserved. Views may also be altered by subsequent development, construction, and landscaping growth. Any photographs or renderings of people do not depict or indicate any preference regarding race, religion, sex, sexual orientation, handicaphybysical disability, familial status, or national origin. A link to a third party website does not imply endorsement of that site nor any ability to control that site's privacy practices. Marketing promotions/incentives, if any, are subject to conditions or restrictions and are subject to change without notice. No warranty or guarantee is made regarding any particular area public school/school district or that any particular public school/school

## Summit Parker ~ Plan 5031

## Selected options:

Elevation A ~ Spanish

12ft. Sliding Glass Door

Door to Patio at Master Bedroom

Bay Window at Master Bedroom

Frameless Walk-in Shower at Master Bath

Iron Entry Door

Base Cabinets at Laundry Adjacent to Washer/Dryer