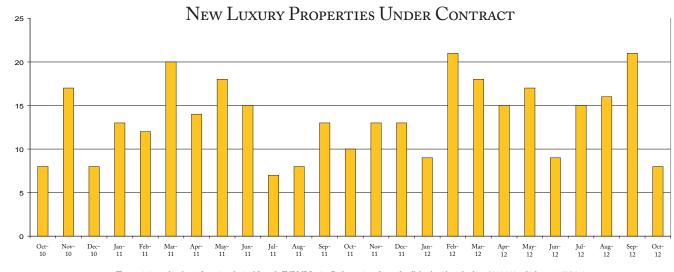

#### Tucson | November 2012

As of October 2012 active luxury inventory was 232, a 3% decrease from October 2011. There were 11 luxury closings in October 2012, 57% above October 2011. Months of Inventory was 21.1, down from 34.3 in October 2011. Median price of luxury sold homes was \$1,300,000 for the month of October 2012, up 11% from October 2011. The Luxury market had 8 new luxury properties under contract in October 2012, down 20% from October 2011.

#### Tucson November 2012

Number of New Luxury Properties Under Contract

These statistics are based on information obtained from the TARMLS using Brokermetrics software for all closed residential volume \$800,000 or higher on 11/5/2012. Information is believed to be reliable, but not guaranteed.