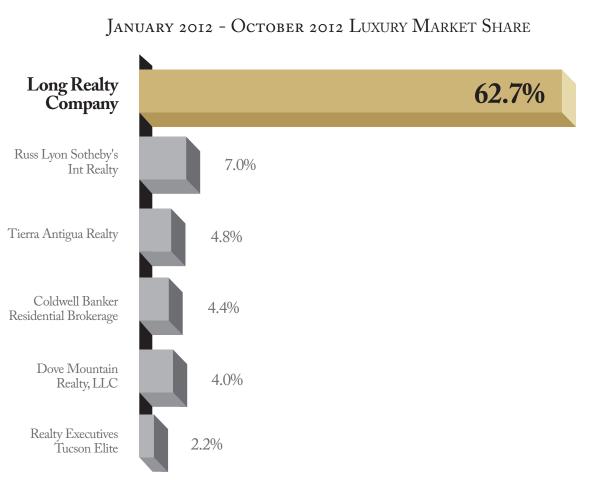

# Long Realty sells **more** luxury real estate in Tucson than <u>all</u> other companies combined

Data obtained 11/5/12 from TARMLS using Brokermetrics software for all closed residential sales units \$800,000 or above between 1/1/12 – 10/31/12 and is deemed to be correct.