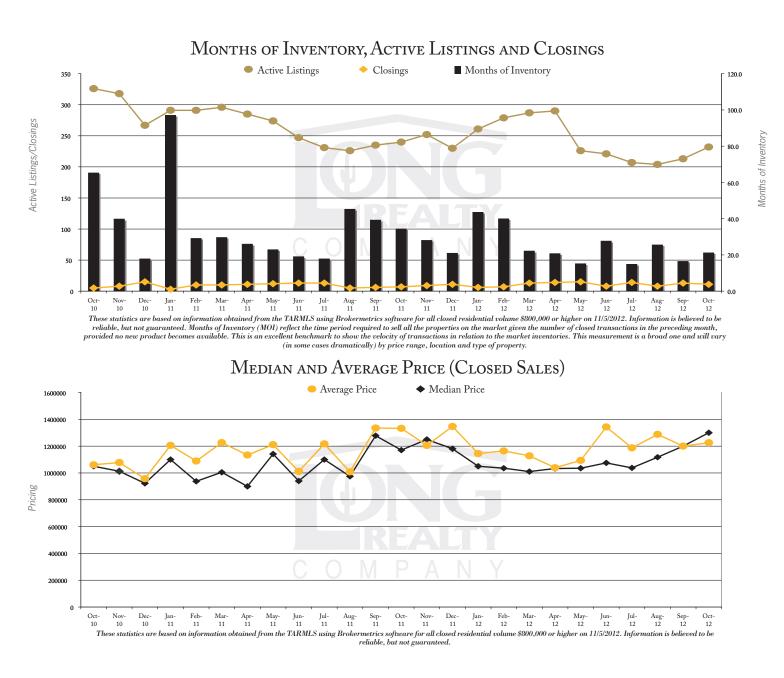

#### Tucson | November 2012

As of October 2012 active luxury inventory was 232, a 3% decrease from October 2011. There were 11 luxury closings in October 2012, 57% above October 2011. Months of Inventory was 21.1, down from 34.3 in October 2011. Median price of luxury sold homes was \$1,300,000 for the month of October 2012, up 11% from October 2011. The Luxury market had 8 new luxury properties under contract in October 2012, down 20% from October 2011.

## LUXURY PROPERTY PRICE BANDED MARKET REPORT

These statistics are based on information obtained from the TARMLS using Brokermetrics software for all closed residential volume \$800,000 or higher on 11/5/2012. Information is believed to be reliable, but not guaranteed. Months of Inventory (MOI) reflect hter in period required to sell all the properties on the market given the number of closed transactions in the preceding month, provided no new product becomes available. This is an excellent benchmark to show the velocity of transactions in relation to the market inventories. This measurement is a broad one and will vary (in some cases dramatically) by price range, location and type of property.