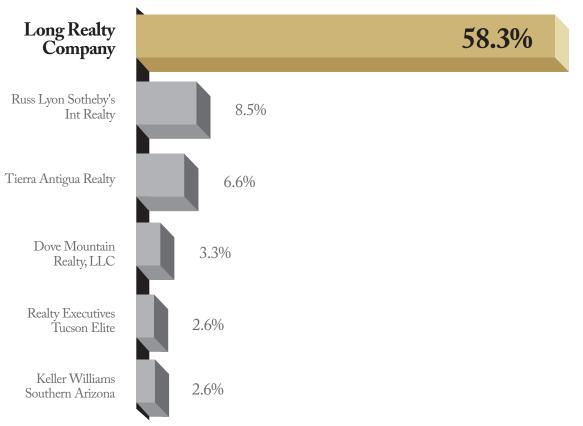

# Long Realty sells **more** luxury real estate in Tucson than <u>all</u> other companies combined

Data obtained 4/3/13 from TARMLS using Brokermetrics software for all closed residential sales units \$800,000 or above between 4/1/12-3/31/13 and is deemed to be correct.