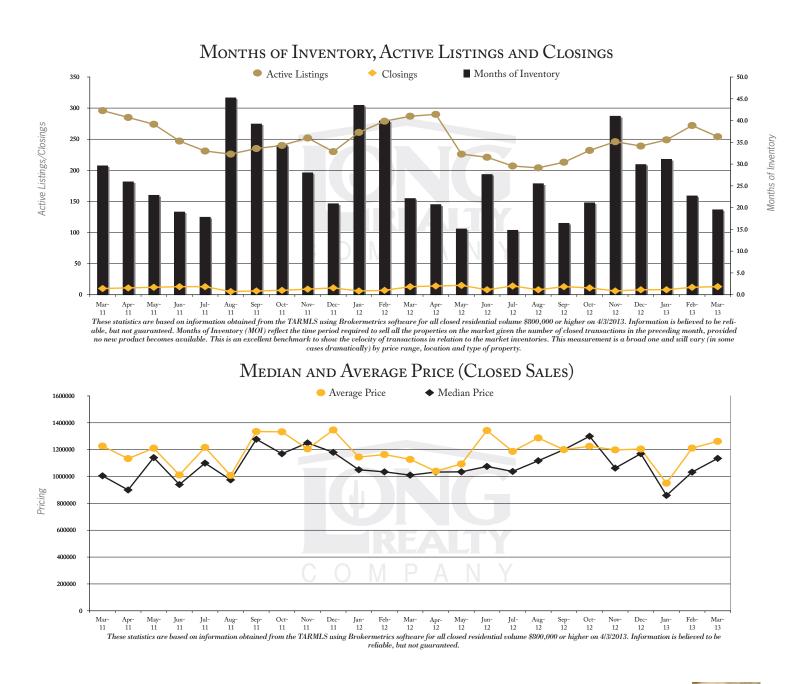

#### Tucson | April 2013

As of March 2013 active luxury inventory was 254, an 11% decrease from March 2012. There were 13 luxury closings in March 2013, virtually unchanged from March 2012. Months of Inventory was 19.9, down from 22.1 in March 2012. Median price of luxury sold homes was \$1,135,000 for the month of March 2013, up 12% from March 2012. The Luxury market had 24 new luxury properties under contract in March 2013, up 33% from March 2012.

# THE LUXURY HOUSING REPORT Powered by Long Realty Research Center

Tucson | April 2013

These statistics are based on information obtained from the TARMLS using Brokermetrics software for all closed residential volume \$800,000 or higher on 4/3/2013. Information is believed to be reliable, but not guaranteed.