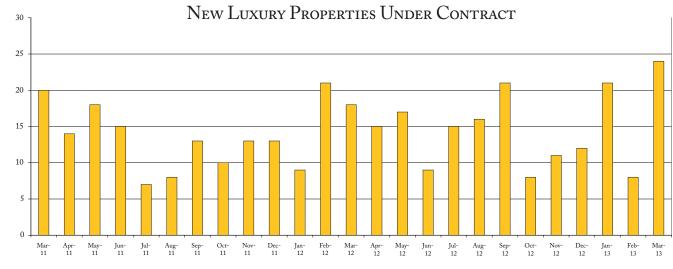

#### Tucson | April 2013

As of March 2013 active luxury inventory was 254, an 11% decrease from March 2012. There were 13 luxury closings in March 2013, virtually unchanged from March 2012. Months of Inventory was 19.9, down from 22.1 in March 2012. Median price of luxury sold homes was \$1,135,000 for the month of March 2013, up 12% from March 2012. The Luxury market had 24 new luxury properties under contract in March 2013, up 33% from March 2012.