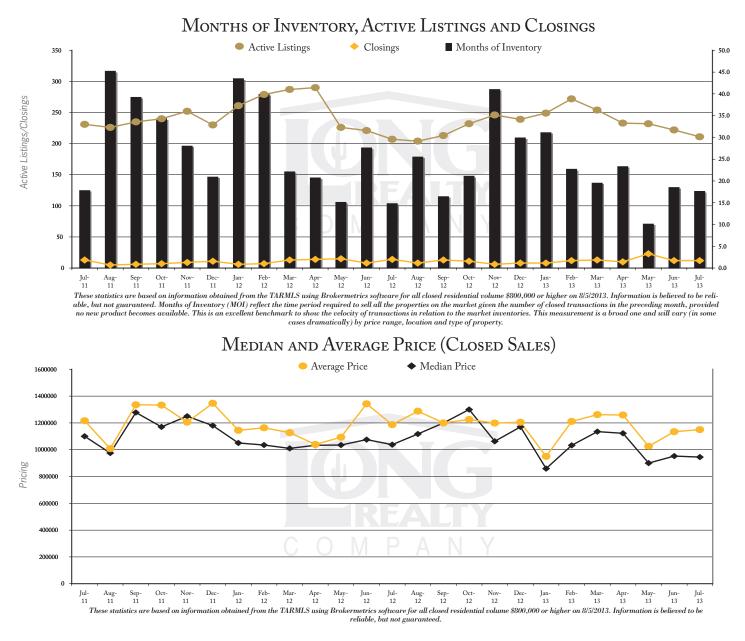

#### Tucson | August 2013

As of July 2013 active luxury inventory was 211, a 2% increase from July 2012. There were 12 luxury closings in July 2013, 14% below July 2012. Months of Inventory was 18.3, up from 14.8 in July 2012. Median price of luxury sold homes was \$945,000 for the month of July 2013, down 9% from July 2012. The Luxury market had 9 new luxury properties under contract in July 2013, down 40% from July 2012.

#### Tucson | August 2013

These statistics are based on information obtained from the TARMLS using Brokermetrics software for all closed residential volume \$800,000 or higher on 8/5/2013. Information is believed to be reliable, but not guaranteed.