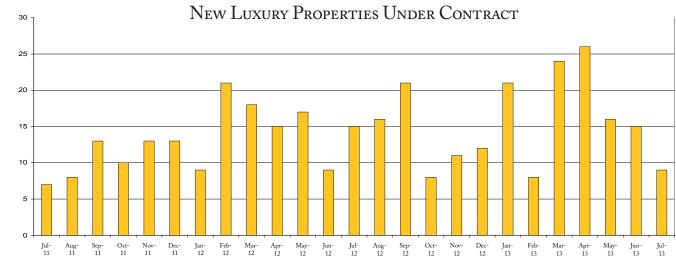

#### Tucson | August 2013

As of July 2013 active luxury inventory was 211, a 2% increase from July 2012. There were 12 luxury closings in July 2013, 14% below July 2012. Months of Inventory was 18.3, up from 14.8 in July 2012. Median price of luxury sold homes was \$945,000 for the month of July 2013, down 9% from July 2012. The Luxury market had 9 new luxury properties under contract in July 2013, down 40% from July 2012.