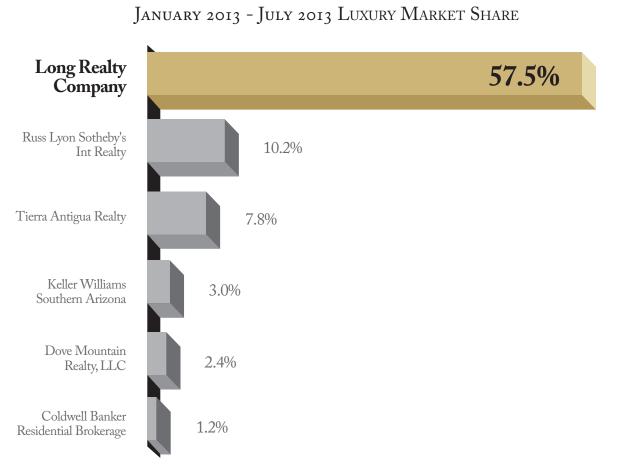

# Long Realty sells **more** luxury real estate in Tucson than <u>all</u> other companies combined

Data obtained 7/17/13 from TARMLS using Brokermetrics software for all closed residential sales units \$800,000 or above between 1/1/13-6/30/13 and is deemed to be correct.