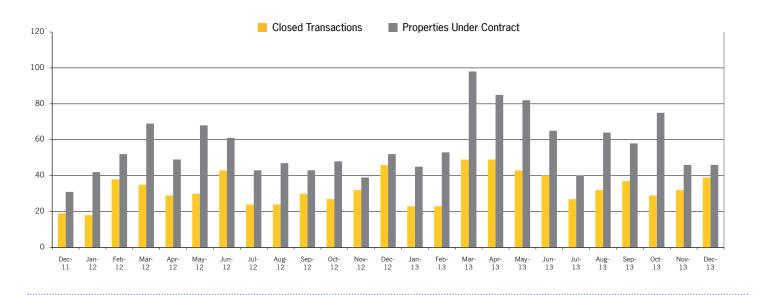

#### CLOSED SALES AND NEW PROPERTIES UNDER CONTRACT – TUCSON LAND

### The Land Report

Stephen Woodall | (520) 818-4504 Stephen@TeamWoodall.com | TeamWoodall.com

Tucson | January 2014

In the Tucson area, December 2013 land & lots active inventory was 1,569, a 3% increase from December 2012. There were 39 closings in December 2013, a 15% decrease from December 2012. Months of Inventory was 39.5, up from 33.0 in December 2012. Median price of sold land & lots was \$59,000 for the month of December 2013, up 57% from December 2012. The Tucson area had 46 new land & lots under contract in December 2013, down 12% from December 2012.