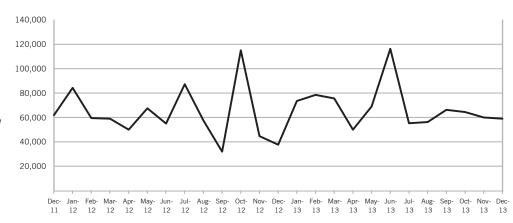

### MEDIAN PRICE – TUCSON LAND

This graph represents the median sold home prices over the past two years.

### The Land Report

Stephen Woodall | (520) 818-4504 Stephen@TeamWoodall.com | TeamWoodall.com

Tucson | January 2014

In the Tucson area, December 2013 land & lots active inventory was 1,569, a 3% increase from December 2012. There were 39 closings in December 2013, a 15% decrease from December 2012. Months of Inventory was 39.5, up from 33.0 in December 2012. Median price of sold land & lots was \$59,000 for the month of December 2013, up 57% from December 2012. The Tucson area had 46 new land & lots under contract in December 2013, down 12% from December 2012.