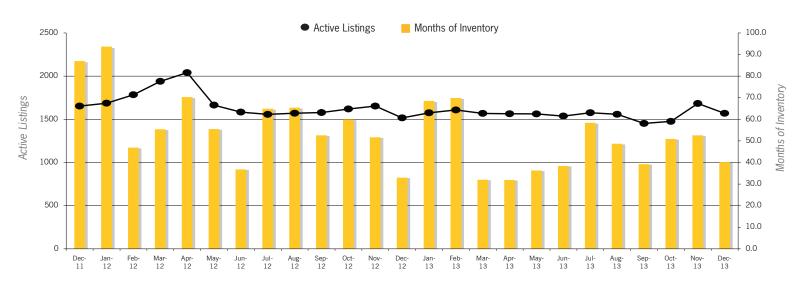

#### ACTIVE LISTINGS AND MONTHS OF INVENTORY - TUCSON LAND

Properties under contract and Home Sales data is based on information obtained from the TARMLS using Brokermetrics software.

All data obtained 01/06/2014 is believed to be reliable, but not guaranteed.

### The Land Report

Stephen Woodall | (520) 818-4504 Stephen@TeamWoodall.com | TeamWoodall.com

Tucson | January 2014

In the Tucson area, December 2013 land & lots active inventory was 1,569, a 3% increase from December 2012. There were 39 closings in December 2013, a 15% decrease from December 2012. Months of Inventory was 39.5, up from 33.0 in December 2012. Median price of sold land & lots was \$59,000 for the month of December 2013, up 57% from December 2012. The Tucson area had 46 new land & lots under contract in December 2013, down 12% from December 2012.