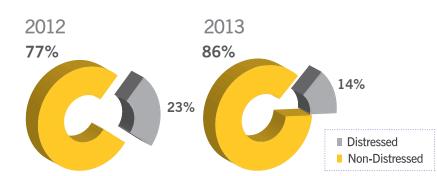

### DISTRESSED VS. NON-DISTRESSED SALES – TUCSON LAND

The percentage of property sales that are distressed, meaning bank owned or short sales, for the current year as compared to the same time period last year. A lower percentage of distressed sales can lead to improving market conditions.