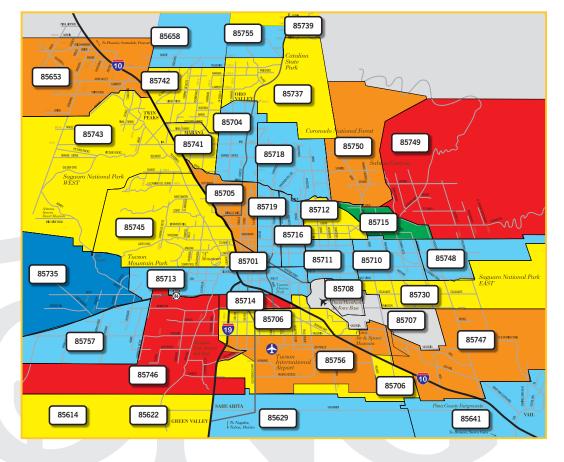

### CHANGE IN MEDIAN SALES PRICE BY ZIP CODE

#### DEC 2013-FEB 2014 TO DEC 2014-FEB 2015

This heat map represents the percentage of change in Tucson metro median sales prices from December 2013-February 2014 to December 2014-February 2015 by zip code.