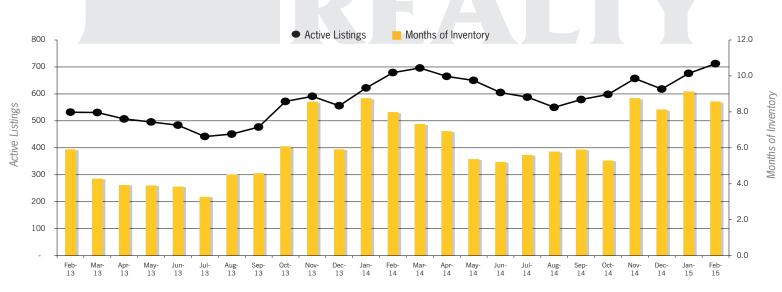

#### Tucson North | March 2015

In the Tucson North area, February 2015 active inventory was 712, a 5% increase from February 2014. There were 83 closings in February 2015, a 2% decrease from February 2014. Year-to-date 2015 there were 157 closings, a 1% increase from year-to-date 2014. Months of Inventory was 8.6, up from 8.0 in February 2014. Median price of sold homes was \$310,000 for the month of February 2015, up 7% from February 2014. The Tucson North area had 132 new properties under contract in February 2015, up 32% from February 2014.

## ACTIVE LISTINGS AND MONTHS OF INVENTORY - TUCSON NORTH

Properties under contract and Home Sales data is based on information obtained from the TARMLS using Brokermetrics software. All data obtained 03/04/2015 is believed to be reliable, but not guaranteed.