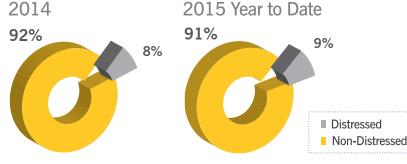

#### DISTRESSED VS. NON-DISTRESSED SALES – TUCSON NORTH

The percentage of property sales that are distressed, meaning bank owned or short sales, for the current year as compared to the same time period last year. A lower percentage of distressed sales can lead to improving market conditions.