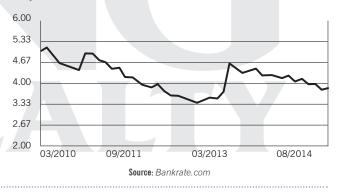

#### **30 YEAR FIXED MORTGAGE RATE**

While mortgage rates have increased slightly recently, they are still well below 2010 levels.