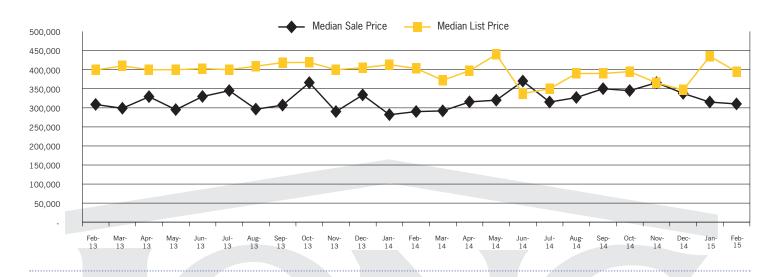

# MEDIAN SOLD PRICE AND MEDIAN LISTED PRICE - TUCSON NORTH

### MONTHLY PAYMENT ON A MEDIAN PRICED HOME – TUCSON NORTH

| Year                 | Median Price                        | Int. Rate                  | MO. Payment                            |
|----------------------|-------------------------------------|----------------------------|----------------------------------------|
| 2006<br>2014<br>2015 | \$409,000<br>\$290,000<br>\$310,000 | 6.140%<br>4.250%<br>3.750% | \$2,364.64<br>\$1,355.29<br>\$1,363.88 |
|                      |                                     |                            |                                        |

**Source:** Residential median sales prices. Data obtained 03/04/2015 from TARMLS using Brokermetrics software. Monthly payments based on a 5% down payment on a median priced home. All data obtained is believed to be reliable, but not guaranteed.