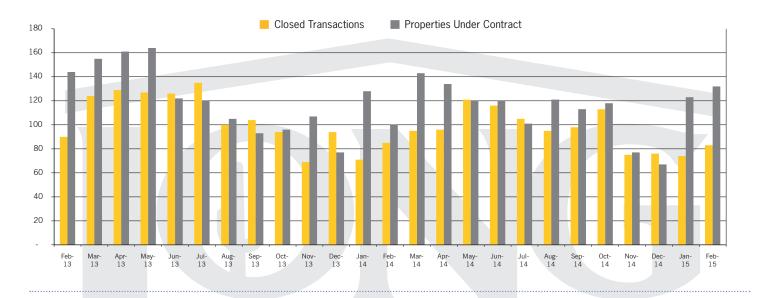

#### Tucson North | March 2015

In the Tucson North area, February 2015 active inventory was 712, a 5% increase from February 2014. There were 83 closings in February 2015, a 2% decrease from February 2014. Year-to-date 2015 there were 157 closings, a 1% increase from year-to-date 2014. Months of Inventory was 8.6, up from 8.0 in February 2014. Median price of sold homes was \$310,000 for the month of February 2015, up 7% from February 2014. The Tucson North area had 132 new properties under contract in February 2015, up 32% from February 2014.

## CLOSED SALES AND NEW PROPERTIES UNDER CONTRACT – TUCSON NORTH