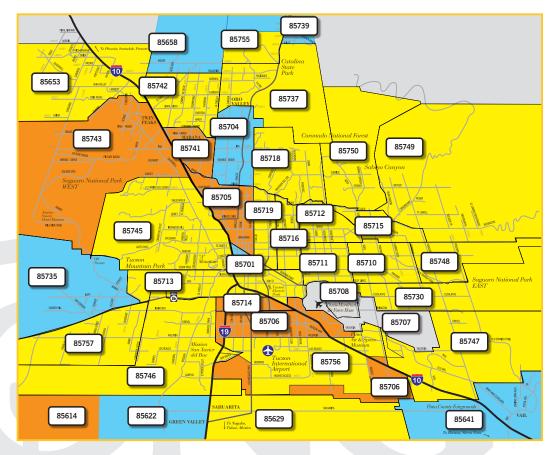

# CHANGE IN MEDIAN SALES PRICE BY ZIP CODE

### MAR 2015-MAY 2015 TO MAR 2016-MAY 2016

This heat map represents the percentage of change in Tucson metro median sales prices from March 2015-May 2015 to March 2016-May 2016 by zip code.