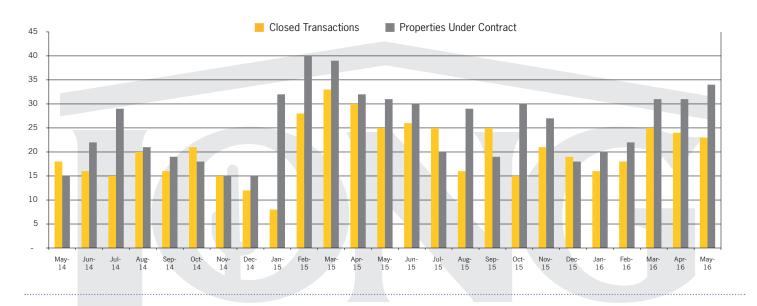

#### CLOSED SALES & NEW PROPERTIES UNDER CONTRACT – CONTINENTAL RANCH

### Continental Ranch | June 2016

In the Continental Ranch area, May 2016 active inventory was 32, a 38% decrease from May 2015. There were 23 closings in May 2016, an 8% decrease from May 2015. Year-to-date 2016 there were 108 closings, a 17% decrease from year-to-date 2015. Months of Inventory was 1.4, down from 2.1 in May 2015. Median price of sold homes was \$180,000 for the month of May 2016, down 2% from May 2015. The Continental Ranch area had 34 new properties under contract in May 2016, up 10% from May 2015.