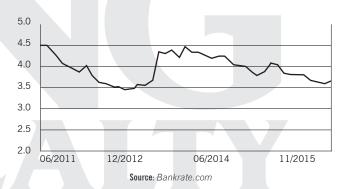

L RANCH







Stephen Woodall | (520) 818-4504 Stephen@TeamWoodall.com | TeamWoodall.com

Continental Ranch | June 2016

#### MEDIAN SOLD PRICE AND MEDIAN LISTED PRICE - CONTINENTAL RANCH



# MONTHLY PAYMENT ON A MEDIAN PRICED HOME – CONTINENTAL RANCH

| 2006 \$23 | 0.000 | 1 400/                     | 41 000 75                          |
|-----------|-------|----------------------------|------------------------------------|
| 2015 \$18 | 3,000 | 5.140%<br>3.800%<br>3.600% | \$1,329.75<br>\$810.07<br>\$777.44 |

**Source:** Residential median sales prices. Data obtained 06/03/2016 from MLSSAZ using Brokermetrics software. Monthly payments based on a 5% down payment on a median priced home. All data obtained is believed to be reliable, but not guaranteed.

## 30 YEAR FIXED MORTGAGE RATE



## DISTRESSED VS. NON-DISTRESSED SALES – CONTINENTAL RANCH

The percentage of property sales that are distressed, meaning bank owned or short sales, for the current year as compared to the same time period last year. A lower percentage of distressed sales can lead to improving market conditions.







Stephen Woodall | (520) 818-4504 Stephen@TeamWoodall.com | TeamWoodall.com

Continental Ranch | June 2016

### MARKET CONDITIONS BY PRICE BAND - CONTINENTAL RANCH

|                        | Active<br>Listings |        | •••••• |    | Months<br>d Sales | 5      |        | Current<br>Months of<br>Inventory | Last 3 Month<br>Trend Months<br>of Inventory | Market<br>Conditions |
|------------------------|--------------------|--------|--------|----|-------------------|--------|--------|-------