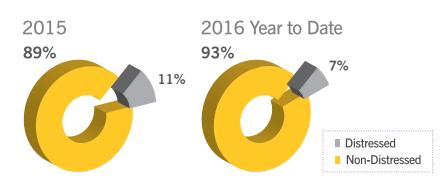

## DISTRESSED VS. NON-DISTRESSED SALES – CONTINENTAL RANCH

The percentage of property sales that are distressed, meaning bank owned or short sales, for the current year as compared to the same time period last year. A lower percentage of distressed sales can lead to improving market conditions.