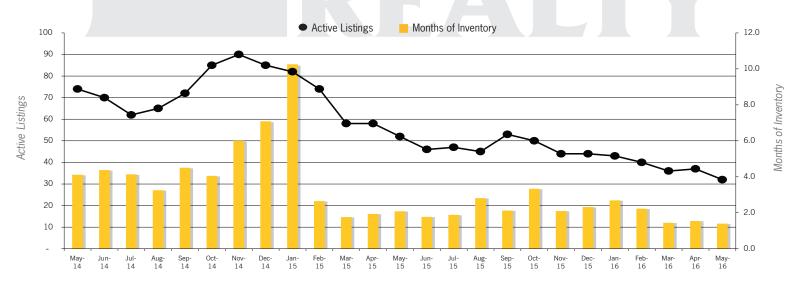

## ACTIVE LISTINGS AND MONTHS OF INVENTORY - CONTINENTAL RANCH

Stephen Woodall | (520) 818-4504 Stephen@TeamWoodall.com | TeamWoodall.com

Continental Ranch | June 2016

### Continental Ranch | June 2016

In the Continental Ranch area, May 2016 active inventory was 32, a 38% decrease from May 2015. There were 23 closings in May 2016, an 8% decrease from May 2015. Year-to-date 2016 there were 108 closings, a 17% decrease from year-to-date 2015. Months of Inventory was 1.4, down from 2.1 in May 2015. Median price of sold homes was \$180,000 for the month of May 2016, down 2% from May 2015. The Continental Ranch area had 34 new properties under contract in May 2016, up 10% from May 2015.