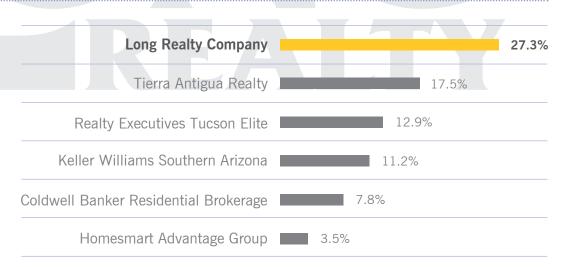

## MARKET SHARE – CONTINENTAL RANCH

Long Realty leads the market in successful real estate sales.

Data Obtained 06/03/2016 from MLSSAZ using BrokerMetrics software for all closed residential sales volume between 06/01/2015 – 05/31/2016 rounded to the nearest tenth of one percent and deemed to be correct.