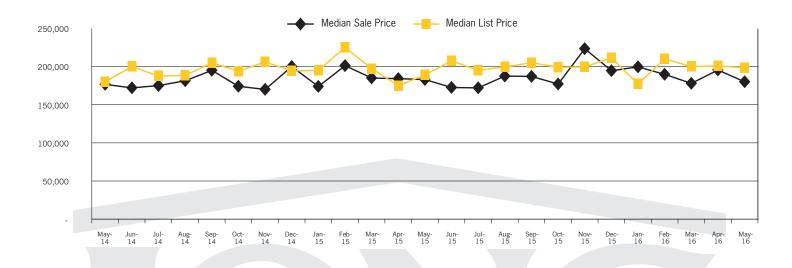

#### MEDIAN SOLD PRICE AND MEDIAN LISTED PRICE - CONTINENTAL RANCH

### Continental Ranch | June 2016

In the Continental Ranch area, May 2016 active inventory was 32, a 38% decrease from May 2015. There were 23 closings in May 2016, an 8% decrease from May 2015. Year-to-date 2016 there were 108 closings, a 17% decrease from year-to-date 2015. Months of Inventory was 1.4, down from 2.1 in May 2015. Median price of sold homes was \$180,000 for the month of May 2016, down 2% from May 2015. The Continental Ranch area had 34 new properties under contract in May 2016, up 10% from May 2015.