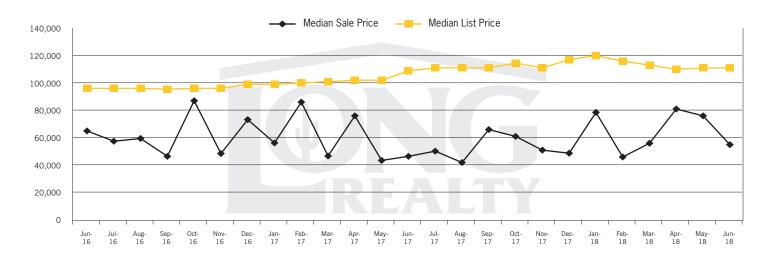

# The Land Report

Stephen Woodall | (520) 818-4504 Stephen@TeamWoodall.com | TeamWoodall.com

Tucson | July 2018

In the Tucson Lot and Land market, June 2018 active inventory was 1,517, a 7% increase from June 2017. There were 60 closings in June 2018, a 28% increase from June 2017. Year-to-date 2018 there were 376 closings, a 5% increase from year-to-date 2017. Months of Inventory was 25.3, down from 30.2 in June 2017. Median price of sold lots was \$54,000 for the month of June 2018, up 19% from June 2017. The Tucson Lot and Land area had 108 new properties under contract in June 2018, up 86% from June 2017.

#### MEDIAN SOLD PRICE AND MEDIAN LISTED PRICE - TUCSON LAND