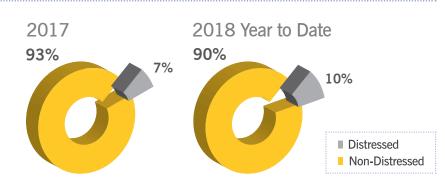

### DISTRESSED VS. NON-DISTRESSED SALES – TUCSON LAND

The percentage of property sales that are distressed, meaning bank owned or short sales, for the current year as compared to the same time period last year. A lower percentage of distressed sales can lead to improving market conditions.