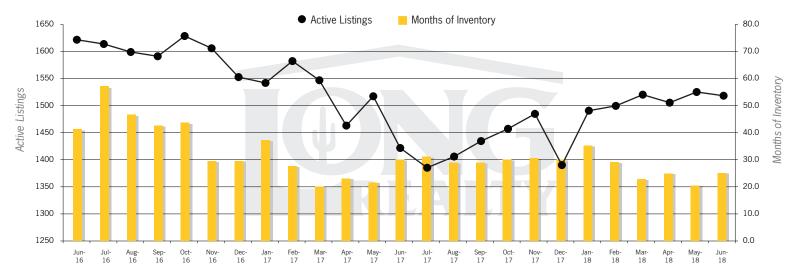

# The Land Report

Stephen Woodall | (520) 818-4504 Stephen@TeamWoodall.com | TeamWoodall.com

Tucson | July 2018

In the Tucson Lot and Land market, June 2018 active inventory was 1,517, a 7% increase from June 2017. There were 60 closings in June 2018, a 28% increase from June 2017. Year-to-date 2018 there were 376 closings, a 5% increase from year-to-date 2017. Months of Inventory was 25.3, down from 30.2 in June 2017. Median price of sold lots was \$54,000 for the month of June 2018, up 19% from June 2017. The Tucson Lot and Land area had 108 new properties under contract in June 2018, up 86% from June 2017.

#### ACTIVE LISTINGS AND MONTHS OF INVENTORY – TUCSON LAND

Properties under contract and Home Sales data is based on information obtained from the MLSSAZ using Brokermetrics software.

All data obtained 07/06/2018 is believed to be reliable, but not guaranteed.