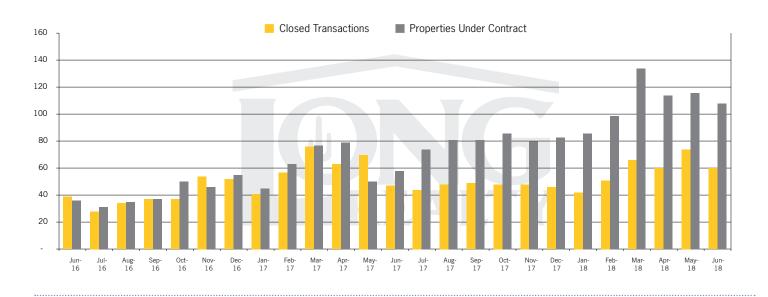

# The Land Report

Stephen Woodall | (520) 818-4504 Stephen@TeamWoodall.com | TeamWoodall.com

Tucson | July 2018

In the Tucson Lot and Land market, June 2018 active inventory was 1,517, a 7% increase from June 2017. There were 60 closings in June 2018, a 28% increase from June 2017. Year-to-date 2018 there were 376 closings, a 5% increase from year-to-date 2017. Months of Inventory was 25.3, down from 30.2 in June 2017. Median price of sold lots was \$54,000 for the month of June 2018, up 19% from June 2017. The Tucson Lot and Land area had 108 new properties under contract in June 2018, up 86% from June 2017.

#### CLOSED SALES AND NEW PROPERTIES UNDER CONTRACT – TUCSON LAND