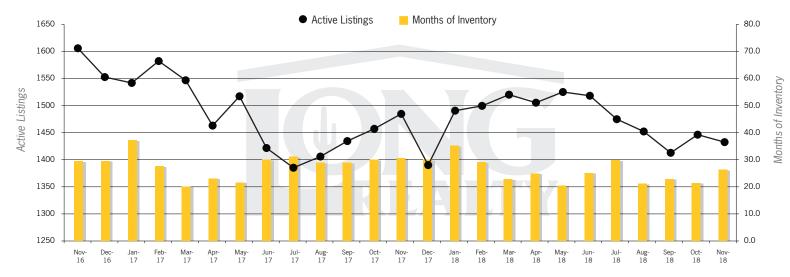

#### ACTIVE LISTINGS AND MONTHS OF INVENTORY – TUCSON LAND

Properties under contract and Home Sales data is based on information obtained from the MLSSAZ using Brokermetrics software.

All data obtained 12/05/2018 is believed to be reliable, but not guaranteed.

### The Land Report

Stephen Woodall | (520) 818-4504 Stephen@TeamWoodall.com | TeamWoodall.com

Tucson | December 2018

In the Tucson Lot and Land market, November 2018 active inventory was 1,430, a 4% decrease from November 2017. There were 54 closings in November 2018, a 13% increase from November 2017. Year-to-date 2018 there were 695 closings, a 15% increase from year-to-date 2017. Months of Inventory was 26.5, down from 30.9 in November 2017. Median price of sold lots was \$55,000 for the month of November 2018, up 10% from November 2017. The Tucson Lot and Land area had 94 new properties under contract in November 2018, up 18% from November 2017.