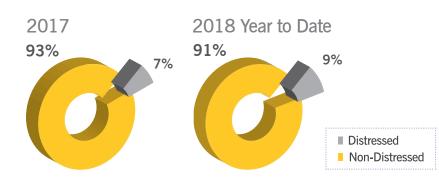

### DISTRESSED VS. NON-DISTRESSED SALES – TUCSON LAND

The percentage of property sales that are distressed, meaning bank owned or short sales, for the current year as compared to the same time period last year. A lower percentage of distressed sales can lead to improving market conditions.