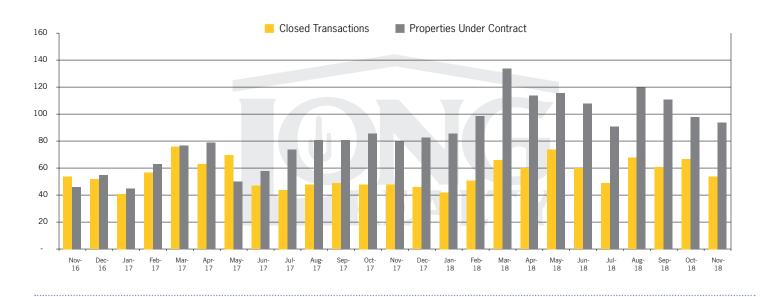

#### CLOSED SALES AND NEW PROPERTIES UNDER CONTRACT – TUCSON LAND

### The Land Report

Stephen Woodall | (520) 818-4504 Stephen@TeamWoodall.com | TeamWoodall.com

Tucson | December 2018

In the Tucson Lot and Land market, November 2018 active inventory was 1,430, a 4% decrease from November 2017. There were 54 closings in November 2018, a 13% increase from November 2017. Year-to-date 2018 there were 695 closings, a 15% increase from year-to-date 2017. Months of Inventory was 26.5, down from 30.9 in November 2017. Median price of sold lots was \$55,000 for the month of November 2018, up 10% from November 2017. The Tucson Lot and Land area had 94 new properties under contract in November 2018, up 18% from November 2017.