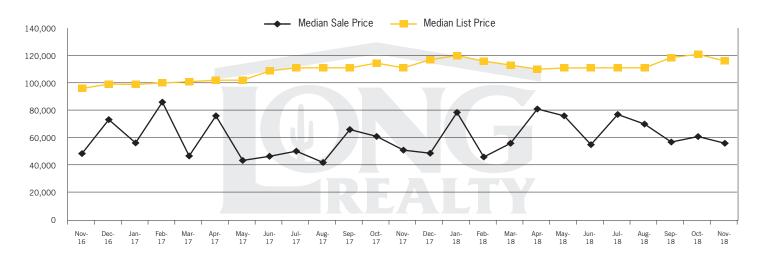

#### MEDIAN SOLD PRICE AND MEDIAN LISTED PRICE - TUCSON LAND

### The Land Report

Stephen Woodall | (520) 818-4504 Stephen@TeamWoodall.com | TeamWoodall.com

Tucson | December 2018

In the Tucson Lot and Land market, November 2018 active inventory was 1,430, a 4% decrease from November 2017. There were 54 closings in November 2018, a 13% increase from November 2017. Year-to-date 2018 there were 695 closings, a 15% increase from year-to-date 2017. Months of Inventory was 26.5, down from 30.9 in November 2017. Median price of sold lots was \$55,000 for the month of November 2018, up 10% from November 2017. The Tucson Lot and Land area had 94 new properties under contract in November 2018, up 18% from November 2017.