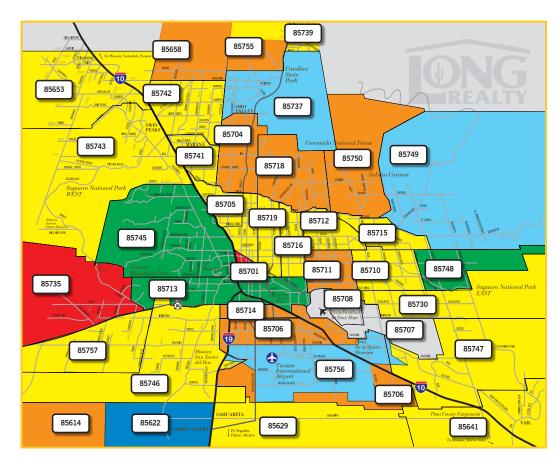

#### CHANGE IN MEDIAN SALES PRICE BY 7IP CODE

### (NOV 2017-JAN 2018 TO NOV 2018-JAN 2019)

Real Estate remains very localized and market conditions can vary greatly by not only geographic area but also by price range.