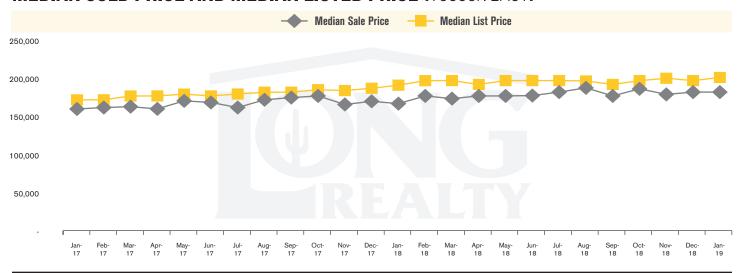

### MEDIAN SOLD PRICE AND MEDIAN LISTED PRICE (TUCSON EAST)

TUCSON EAST | FEBRUARY 2019

In the Tucson East area, January 2019 active inventory was 250, a 13% decrease from January 2018. There were 96 closings in January 2019, a 23% decrease from January 2018. Months of Inventory was 2.6, up from 2.3 in January 2018. Median price of sold homes was \$180,000 for the month of January 2019, up 9% from January 2018. The Tucson East area had 174 new properties under contract in January 2019, down 1% from January 2018.