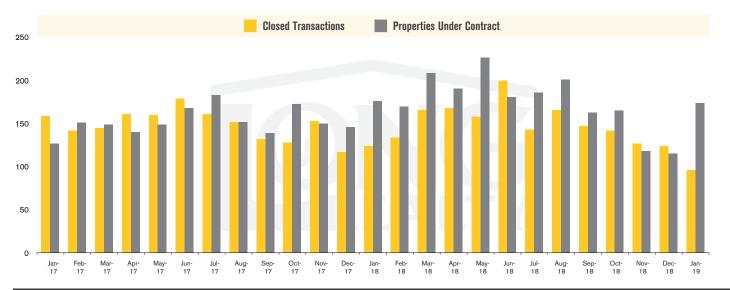

### **CLOSED SALES AND NEW PROPERTIES UNDER CONTRACT** (TUCSON EAST)

TUCSON EAST | FEBRUARY 2019

In the Tucson East area, January 2019 active inventory was 250, a 13% decrease from January 2018. There were 96 closings in January 2019, a 23% decrease from January 2018. Months of Inventory was 2.6, up from 2.3 in January 2018. Median price of sold homes was \$180,000 for the month of January 2019, up 9% from January 2018. The Tucson East area had 174 new properties under contract in January 2019, down 1% from January 2018.