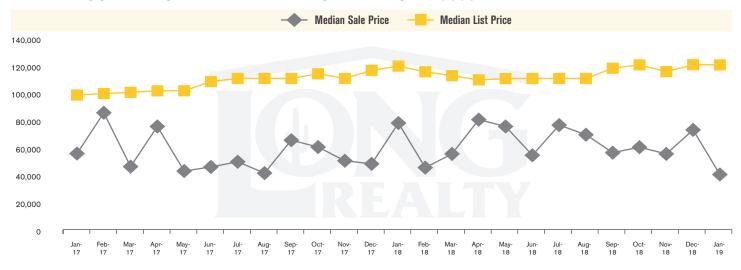

#### MEDIAN SOLD PRICE AND MEDIAN LISTED PRICE (TUCSON LAND)

## THE **LAND** REPORT

TUCSON | FEBRUARY 2019

In the Tucson Lot and Land market, January 2019 active inventory was 1,352, a 9% decrease from January 2018. There were 61 closings in January 2019, a 45% increase from January 2018. Months of Inventory was 22.2, down from 35.5 in January 2018. Median price of sold lots was \$40,000 for the month of January 2019, down 48% from January 2018. The Tucson Lot and Land area had 106 new properties under contract in January 2019, up 23% from January 2018.