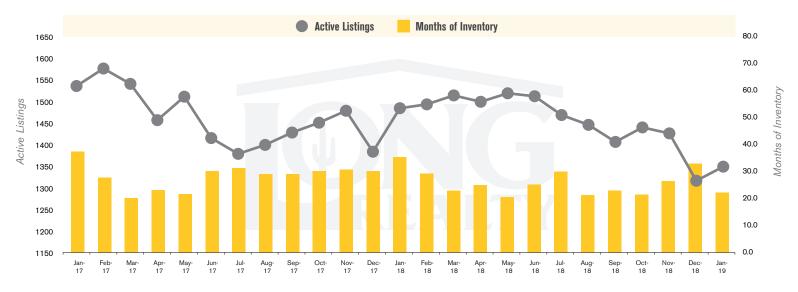

#### **ACTIVE LISTINGS AND MONTHS OF INVENTORY (TUCSON LAND)**

Stephen Woodall (520) 818-4504 | Stephen@TeamWoodall.com

Long Realty Company

## THE **LAND** REPORT

TUCSON | FEBRUARY 2019

In the Tucson Lot and Land market, January 2019 active inventory was 1,352, a 9% decrease from January 2018. There were 61 closings in January 2019, a 45% increase from January 2018. Months of Inventory was 22.2, down from 35.5 in January 2018. Median price of sold lots was \$40,000 for the month of January 2019, down 48% from January 2018. The Tucson Lot and Land area had 106 new properties under contract in January 2019, up 23% from January 2018.