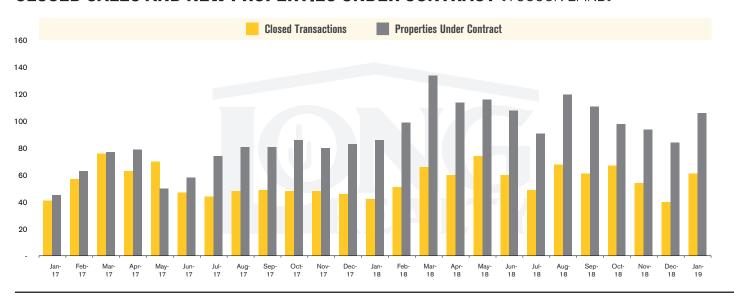

#### **CLOSED SALES AND NEW PROPERTIES UNDER CONTRACT (TUCSON LAND)**

## THE **LAND** REPORT

TUCSON | FEBRUARY 2019

In the Tucson Lot and Land market, January 2019 active inventory was 1,352, a 9% decrease from January 2018. There were 61 closings in January 2019, a 45% increase from January 2018. Months of Inventory was 22.2, down from 35.5 in January 2018. Median price of sold lots was \$40,000 for the month of January 2019, down 48% from January 2018. The Tucson Lot and Land area had 106 new properties under contract in January 2019, up 23% from January 2018.