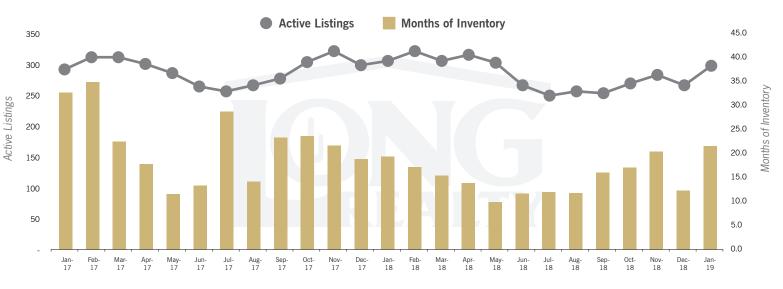

## THE LUXURY HOUSING REPORT

TUCSON | FEBRUARY 2019

In the Tucson Luxury market, January 2019 active inventory was 302, a 3% decrease from January 2018. There were 14 closings in January 2019, a 13% decrease from January 2018. Months of Inventory was 21.6, up from 19.4 in January 2018. Median price of sold homes was \$993,750 for the month of January 2019, down 1% from January 2018. The Tucson Luxury area had 29 new properties under contract in January 2019, virtually unchanged from January 2018.

#### ACTIVE LISTINGS AND MONTHS OF INVENTORY (TUCSON LUXURY)

Stephen Woodall

(520) 818-4504 | Stephen@TeamWoodall.com

Long Realty Company

Properties under contract and Home Sales data is based on information obtained from the MLSSAZ for all residential properties priced \$800,000 and above. All data obtained 02/05/2019 is believed to be reliable, but not guaranteed.