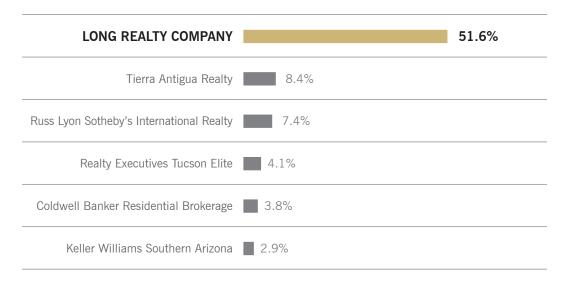

#### MARKET SHARE (Tucson Luxury)

# Long Realty leads the market in successful real estate sales.

Data Obtained 02/05/2019 from MLSSAZ using BrokerMetrics software for all closed residential units priced \$800,000 and above between 02/01/2018 – 01/31/2019 rounded to the nearest tenth of one percent and deemed to be correct.