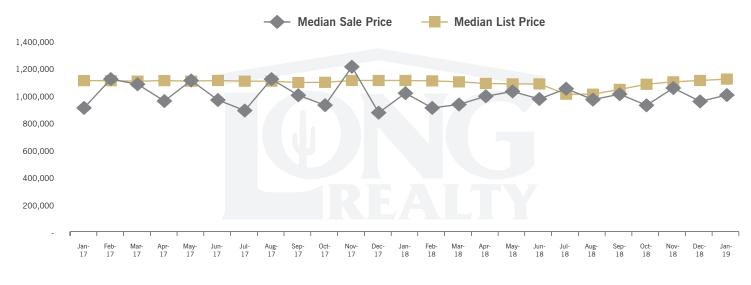

## THE LUXURY HOUSING REPORT

TUCSON | FEBRUARY 2019

In the Tucson Luxury market, January 2019 active inventory was 302, a 3% decrease from January 2018. There were 14 closings in January 2019, a 13% decrease from January 2018. Months of Inventory was 21.6, up from 19.4 in January 2018. Median price of sold homes was \$993,750 for the month of January 2019, down 1% from January 2018. The Tucson Luxury area had 29 new properties under contract in January 2019, virtually unchanged from January 2018.

### MEDIAN SOLD PRICE AND MEDIAN LISTED PRICE (TUCSON LUXURY)