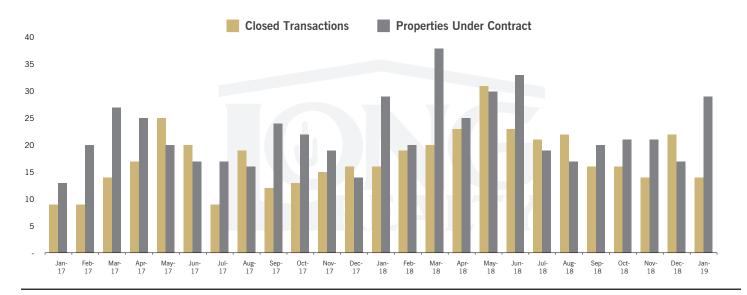

## THE LUXURY HOUSING REPORT

TUCSON | FEBRUARY 2019

In the Tucson Luxury market, January 2019 active inventory was 302, a 3% decrease from January 2018. There were 14 closings in January 2019, a 13% decrease from January 2018. Months of Inventory was 21.6, up from 19.4 in January 2018. Median price of sold homes was \$993,750 for the month of January 2019, down 1% from January 2018. The Tucson Luxury area had 29 new properties under contract in January 2019, virtually unchanged from January 2018.

#### CLOSED SALES AND NEW PROPERTIES UNDER CONTRACT (TUCSON LUXURY)

#### ACTIVE LISTINGS AND MONTHS OF INVENTORY (TUCSON LUXURY)

Stephen Woodall

(520) 818-4504 | Stephen@TeamWoodall.com

Long Realty Company

Properties under contract and Home Sales data is based on information obtained from the MLSSAZ for all residential properties priced \$800,000 and above. All data obtained 02/05/2019 is believed to be reliable, but not guaranteed.