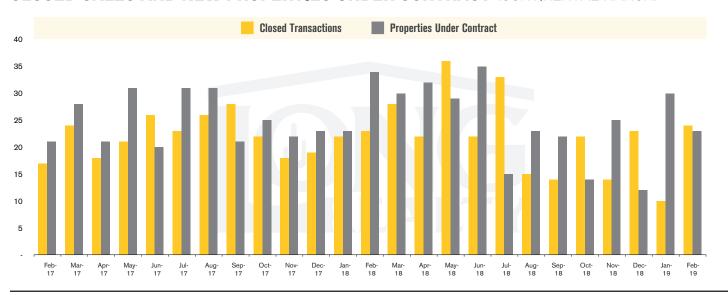

#### **CLOSED SALES AND NEW PROPERTIES UNDER CONTRACT** (CONTINENTAL RANCH)

CONTINENTAL RANCH | MARCH 2019

In the Continental Ranch area, February 2019 active inventory was 33, a 10% increase from February 2018. There were 24 closings in February 2019, a 4% increase from February 2018. Year-to-date 2019 there were 34 closings, a 24% decrease from year-to-date 2018. Months of Inventory was 1.4, up from 1.3 in February 2018. Median price of sold homes was \$225,000 for the month of February 2019, up 13% from February 2018. The Continental Ranch area had 23 new properties under contract in February 2019, down 32% from February 2018.