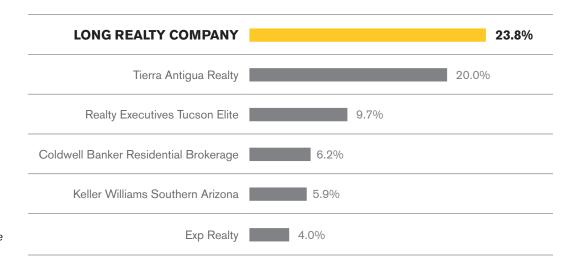

### MARKET SHARE (CONTINENTAL RANCH)

### Long Realty leads the market in successful real estate sales.

Data Obtained 03/05/2019 from MLSSAZ using BrokerMetrics software for all closed residential sales volume between 03/01/2018 – 02/28/2019 rounded to the nearest tenth of one percent and deemed to be correct.