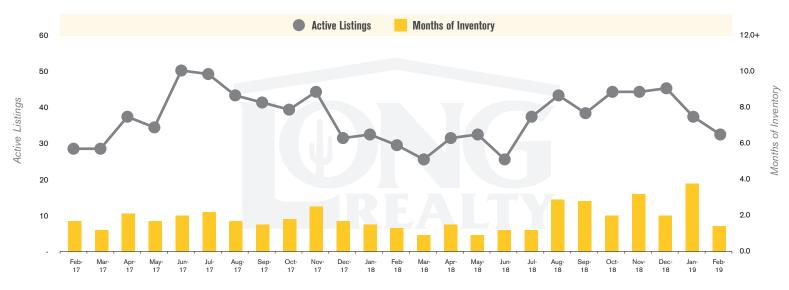

### **ACTIVE LISTINGS AND MONTHS OF INVENTORY** (CONTINENTAL RANCH)

Stephen Woodall (520) 818-4504 | Stephen@TeamWoodall.com

Long Realty Company

CONTINENTAL RANCH | MARCH 2019

CONTINENTAL RANCH | MARCH 2019

In the Continental Ranch area, February 2019 active inventory was 33, a 10% increase from February 2018. There were 24 closings in February 2019, a 4% increase from February 2018. Year-to-date 2019 there were 34 closings, a 24% decrease from year-to-date 2018. Months of Inventory was 1.4, up from 1.3 in February 2018. Median price of sold homes was \$225,000 for the month of February 2019, up 13% from February 2018. The Continental Ranch area had 23 new properties under contract in February 2019, down 32% from February 2018.