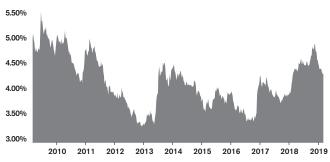

#### **30 YEAR FIXED MORTGAGE RATE**

Source: FreddieMac.com

### MONTHLY PAYMENT ON A MEDIAN PRICED HOME (CONTINENTAL RANCH)

| Year | Median Price | Int. Rate | MO. Payment |
|------|--------------|-----------|-------------|
| 2006 | \$230,000    | 6.140%    | \$1,329.75  |
| 2018 | \$200,000    | 4.500%    | \$962.70    |
| 2019 | \$225,000    | 4.625%    | \$1,098.97  |

Residential median sales prices. Monthly payments are based on a 5% down payment on a median priced home.