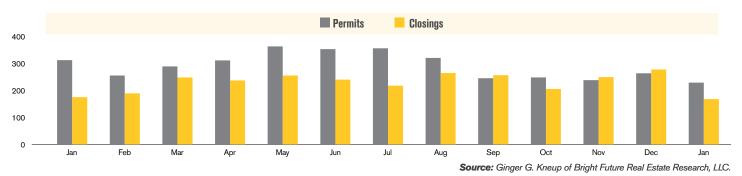

### **2018 NEW HOME PERMITS AND CLOSINGS (TUCSON METRO)**

For January 2019, new home permits were **down 26**% from last year and new home closings were **down 4**% from last year.

Stephen Woodall (520) 818-4504 | Stephen@TeamWoodall.com