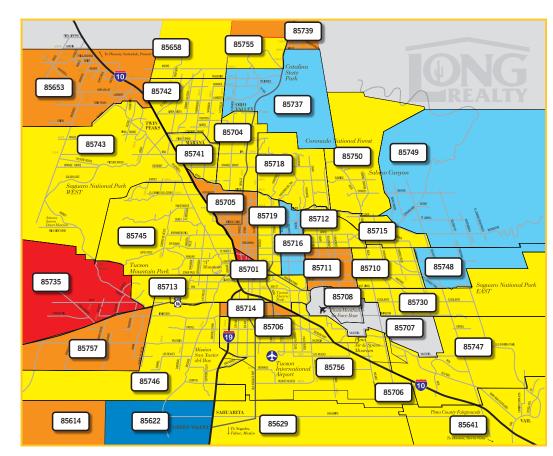

#### CHANGE IN MEDIAN SALES PRICE BY ZIP CODE

### (DEC 2017-FEB 2018 TO DEC 2018-FEB 2019)

Real Estate remains very localized and market conditions can vary greatly by not only geographic area but also by price range.