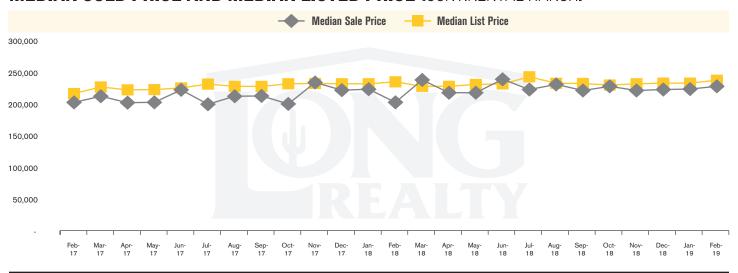

### MEDIAN SOLD PRICE AND MEDIAN LISTED PRICE (CONTINENTAL RANCH)

CONTINENTAL RANCH | MARCH 2019

In the Continental Ranch area, February 2019 active inventory was 33, a 10% increase from February 2018. There were 24 closings in February 2019, a 4% increase from February 2018. Year-to-date 2019 there were 34 closings, a 24% decrease from year-to-date 2018. Months of Inventory was 1.4, up from 1.3 in February 2018. Median price of sold homes was \$225,000 for the month of February 2019, up 13% from February 2018. The Continental Ranch area had 23 new properties under contract in February 2019, down 32% from February 2018.