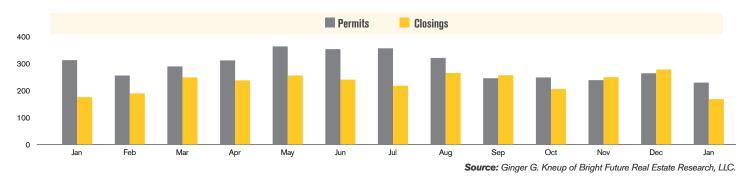

### **2018 NEW HOME PERMITS AND CLOSINGS (TUCSON METRO)**

For January 2019, new home permits were down 26% from last year and new home closings were down 4% from last year.

Stephen Woodall (520) 818-4504 | Stephen@TeamWoodall.com