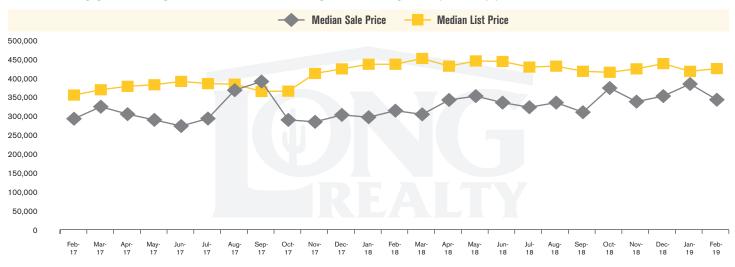

#### MEDIAN SOLD PRICE AND MEDIAN LISTED PRICE (DOVE MOUNTAIN)

DOVE MOUNTAIN | MARCH 2019

In the Dove Mountain area, February 2019 active inventory was 111, a 3% decrease from February 2018. There were 22 closings in February 2019, a 29% increase from February 2018. Year-to-date 2019 there were 38 closings, a 6% increase from year-to-date 2018. Months of Inventory was 5.0, down from 6.8 in February 2018. Median price of sold homes was \$337,500 for the month of February 2019, up 9% from February 2018. The Dove Mountain area had 32 new properties under contract in February 2019, down 3% from February 2018.