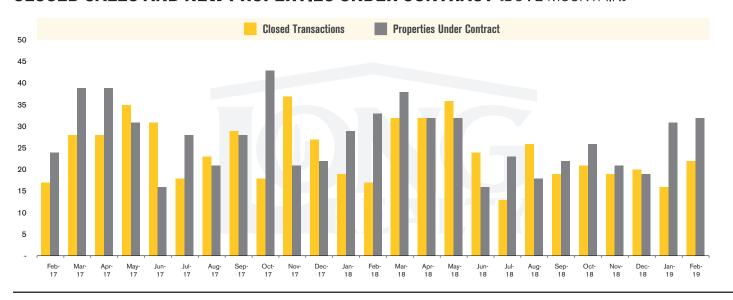

### **CLOSED SALES AND NEW PROPERTIES UNDER CONTRACT** (DOVE MOUNTAIN)

DOVE MOUNTAIN | MARCH 2019

In the Dove Mountain area, February 2019 active inventory was 111, a 3% decrease from February 2018. There were 22 closings in February 2019, a 29% increase from February 2018. Year-to-date 2019 there were 38 closings, a 6% increase from year-to-date 2018. Months of Inventory was 5.0, down from 6.8 in February 2018. Median price of sold homes was \$337,500 for the month of February 2019, up 9% from February 2018. The Dove Mountain area had 32 new properties under contract in February 2019, down 3% from February 2018.