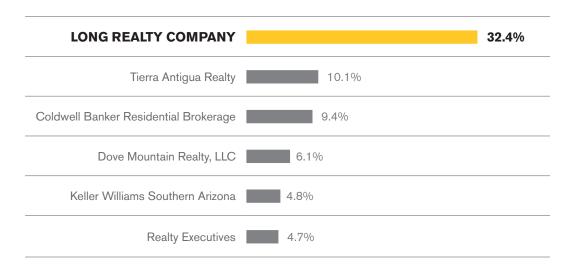

### MARKET SHARE (DOVE MOUNTAIN)

## Long Realty leads the market in successful real estate sales.

Data Obtained 03/05/2019 from MLSSAZ using BrokerMetrics software for all closed residential sales volume between 03/01/2018 – 02/28/2019 rounded to the nearest tenth of one percent and deemed to be correct.