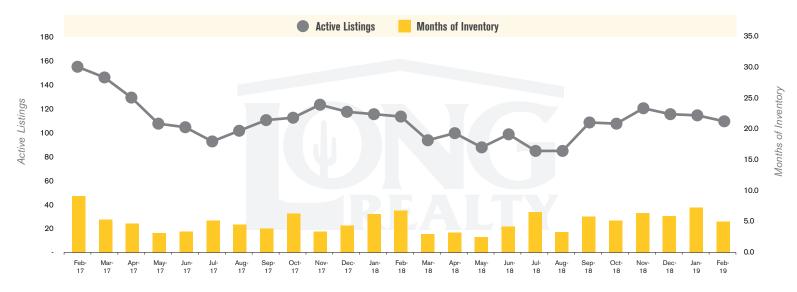

### **ACTIVE LISTINGS AND MONTHS OF INVENTORY (DOVE MOUNTAIN)**

Stephen Woodall (520) 818-4504 | Stephen@TeamWoodall.com

Long Realty Company

DOVE MOUNTAIN | MARCH 2019

DOVE MOUNTAIN | MARCH 2019

In the Dove Mountain area, February 2019 active inventory was 111, a 3% decrease from February 2018. There were 22 closings in February 2019, a 29% increase from February 2018. Year-to-date 2019 there were 38 closings, a 6% increase from year-to-date 2018. Months of Inventory was 5.0, down from 6.8 in February 2018. Median price of sold homes was \$337,500 for the month of February 2019, up 9% from February 2018. The Dove Mountain area had 32 new properties under contract in February 2019, down 3% from February 2018.