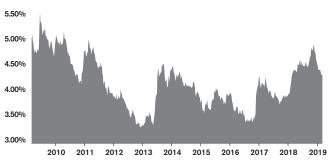

### **30 YEAR FIXED MORTGAGE RATE**

Source: FreddieMac.com

## MONTHLY PAYMENT ON A MEDIAN PRICED HOME (DOVE MOUNTAIN)

| Year | Median Price | Int. Rate | MO. Payment |
|------|--------------|-----------|-------------|
| 2006 | \$249,591    | 6.140%    | \$1,443.01  |
| 2018 | \$309,000    | 4.500%    | \$1,487.37  |
| 2019 | \$337,500    | 4.625%    | \$1,648.46  |