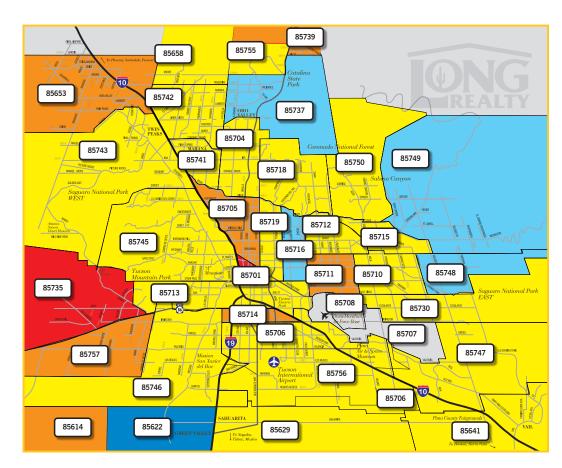

#### CHANGE IN MEDIAN SALES PRICE BY ZIP CODE

### (DEC 2017-FEB 2018 TO DEC 2018-FEB 2019)

Real Estate remains very localized and market conditions can vary greatly by not only geographic area but also by price range.