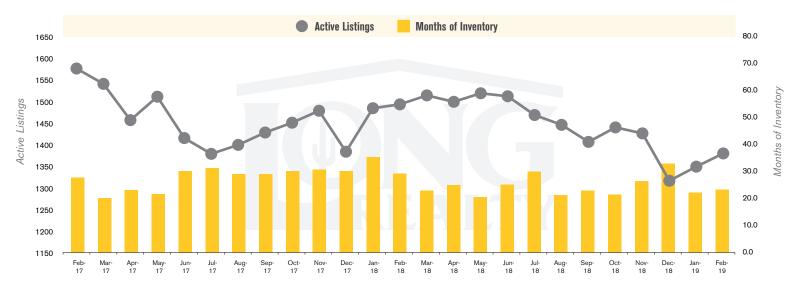

#### **ACTIVE LISTINGS AND MONTHS OF INVENTORY (TUCSON LAND)**

Stephen Woodall (520) 818-4504 | Stephen@TeamWoodall.com

Long Realty Company

### THE **LAND** REPORT

TUCSON I MARCH 2019

In the Tucson Lot and Land market, February 2019 active inventory was 1,383, an 8% decrease from February 2018. There were 59 closings in February 2019, a 16% increase from February 2018. Year-to-date 2019 there were 120 closings, a 29% increase from year-to-date 2018. Months of Inventory was 23.4, down from 29.4 in February 2018. Median price of sold lots was \$62,500 for the month of February 2019, up 39% from February 2018. The Tucson Lot and Land area had 111 new properties under contract in February 2019, up 12% from February 2018.