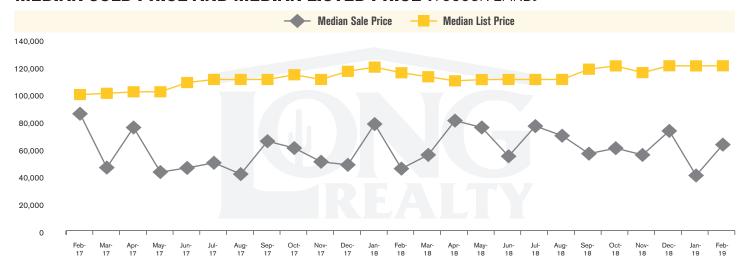

#### MEDIAN SOLD PRICE AND MEDIAN LISTED PRICE (TUCSON LAND)

### THE **LAND** REPORT

TUCSON I MARCH 2019

In the Tucson Lot and Land market, February 2019 active inventory was 1,383, an 8% decrease from February 2018. There were 59 closings in February 2019, a 16% increase from February 2018. Year-to-date 2019 there were 120 closings, a 29% increase from year-to-date 2018. Months of Inventory was 23.4, down from 29.4 in February 2018. Median price of sold lots was \$62,500 for the month of February 2019, up 39% from February 2018. The Tucson Lot and Land area had 111 new properties under contract in February 2019, up 12% from February 2018.