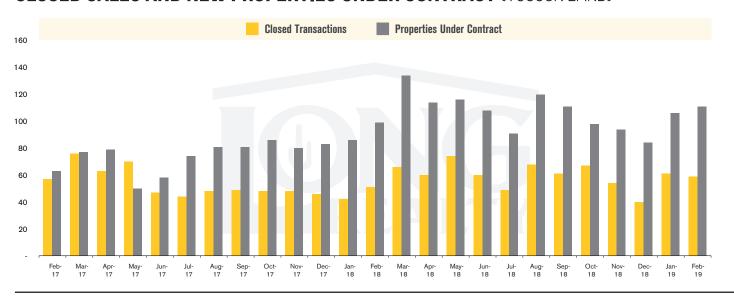

#### **CLOSED SALES AND NEW PROPERTIES UNDER CONTRACT (TUCSON LAND)**

### THE **LAND** REPORT

TUCSON I MARCH 2019

In the Tucson Lot and Land market, February 2019 active inventory was 1,383, an 8% decrease from February 2018. There were 59 closings in February 2019, a 16% increase from February 2018. Year-to-date 2019 there were 120 closings, a 29% increase from year-to-date 2018. Months of Inventory was 23.4, down from 29.4 in February 2018. Median price of sold lots was \$62,500 for the month of February 2019, up 39% from February 2018. The Tucson Lot and Land area had 111 new properties under contract in February 2019, up 12% from February 2018.