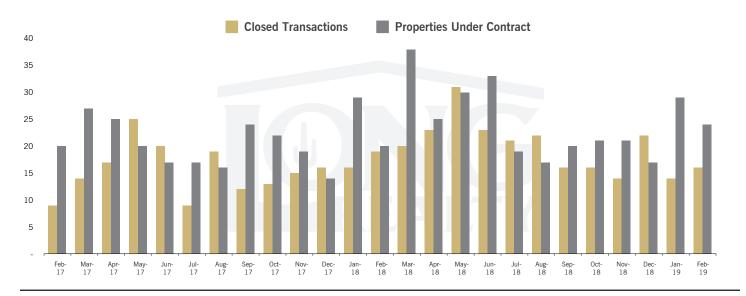

#### CLOSED SALES AND NEW PROPERTIES UNDER CONTRACT (TUCSON LUXURY)

## THE LUXURY HOUSING REPORT

TUCSON | MARCH 2019

In the Tucson Luxury market, February 2019 active inventory was 315, a 3% decrease from February 2018. There were 16 closings in February 2019, a 16% decrease from February 2018. Year-to-date 2019 there were 30 closings, a 14% decrease from year-to-date 2018. Months of Inventory was 19.7, up from 17.2 in February 2018. Median price of sold homes was \$1,005,000 for the month of February 2019, up 12% from February 2018. The Tucson Luxury area had 24 new properties under contract in February 2019, up 20% from February 2018.