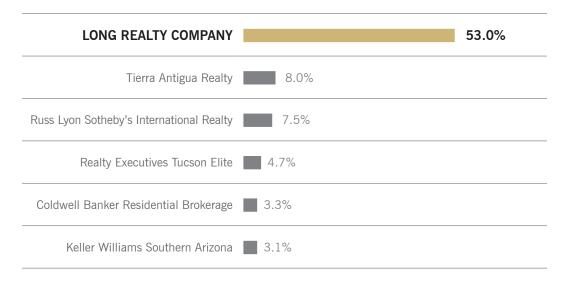

#### MARKET SHARE (Tucson Luxury)

# Long Realty leads the market in successful real estate sales.

Data Obtained 03/05/2019 from MLSSAZ using BrokerMetrics software for all closed residential units priced \$800,000 and above between 03/01/2018 – 02/28/2019 rounded to the nearest tenth of one percent and deemed to be correct.