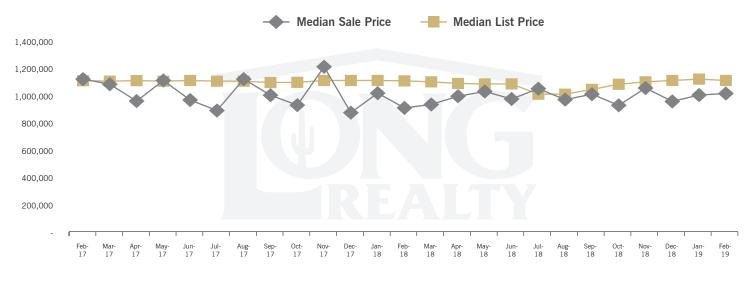

### MEDIAN SOLD PRICE AND MEDIAN LISTED PRICE (TUCSON LUXURY)

## THE LUXURY HOUSING REPORT

TUCSON | MARCH 2019

In the Tucson Luxury market, February 2019 active inventory was 315, a 3% decrease from February 2018. There were 16 closings in February 2019, a 16% decrease from February 2018. Year-to-date 2019 there were 30 closings, a 14% decrease from year-to-date 2018. Months of Inventory was 19.7, up from 17.2 in February 2018. Median price of sold homes was \$1,005,000 for the month of February 2019, up 12% from February 2018. The Tucson Luxury area had 24 new properties under contract in February 2019, up 20% from February 2018.