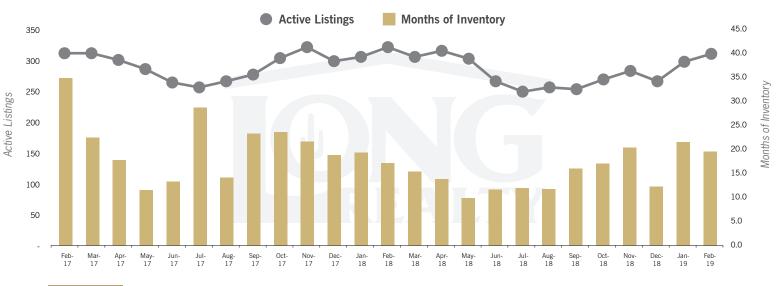

#### ACTIVE LISTINGS AND MONTHS OF INVENTORY (TUCSON LUXURY)

Stephen Woodall (520) 818-4504 | Stephen@TeamWoodall.com

Long Realty Company

Properties under contract and Home Sales data is based on information obtained from the MLSSAZ for all residential properties priced \$800,000 and above. All data obtained 03/05/2019 is believed to be reliable, but not guaranteed.

## THE LUXURY HOUSING REPORT

TUCSON | MARCH 2019

In the Tucson Luxury market, February 2019 active inventory was 315, a 3% decrease from February 2018. There were 16 closings in February 2019, a 16% decrease from February 2018. Year-to-date 2019 there were 30 closings, a 14% decrease from year-to-date 2018. Months of Inventory was 19.7, up from 17.2 in February 2018. Median price of sold homes was \$1,005,000 for the month of February 2019, up 12% from February 2018. The Tucson Luxury area had 24 new properties under contract in February 2019, up 20% from February 2018.