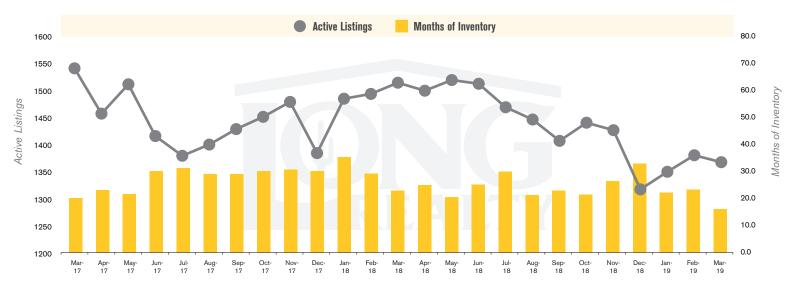

#### **ACTIVE LISTINGS AND MONTHS OF INVENTORY (TUCSON LAND)**

Stephen Woodall (520) 818-4504 | Stephen@TeamWoodall.com

Long Realty Company

## THE **LAND** REPORT

TUCSON | APRIL 2019

In the Tucson Lot and Land market, March 2019 active inventory was 1,370, a 10% decrease from March 2018. There were 85 closings in March 2019, a 29% increase from March 2018. Year-to-date 2019 there were 205 closings, a 29% increase from year-to-date 2018. Months of Inventory was 16.1, down from 23.0 in March 2018. Median price of sold lots was \$50,000 for the month of March 2019, down 9% from March 2018. The Tucson Lot and Land area had 132 new properties under contract in March 2019, down 1% from March 2018.