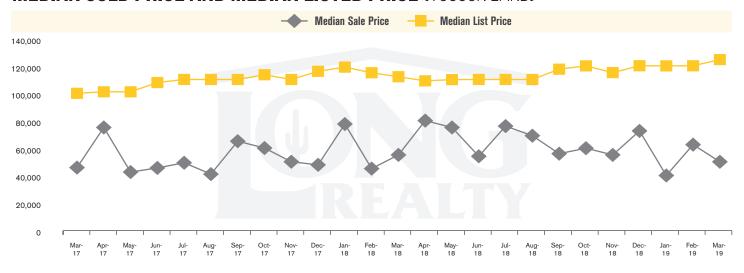

#### MEDIAN SOLD PRICE AND MEDIAN LISTED PRICE (TUCSON LAND)

## THE **LAND** REPORT

TUCSON | APRIL 2019

In the Tucson Lot and Land market, March 2019 active inventory was 1,370, a 10% decrease from March 2018. There were 85 closings in March 2019, a 29% increase from March 2018. Year-to-date 2019 there were 205 closings, a 29% increase from year-to-date 2018. Months of Inventory was 16.1, down from 23.0 in March 2018. Median price of sold lots was \$50,000 for the month of March 2019, down 9% from March 2018. The Tucson Lot and Land area had 132 new properties under contract in March 2019, down 1% from March 2018.