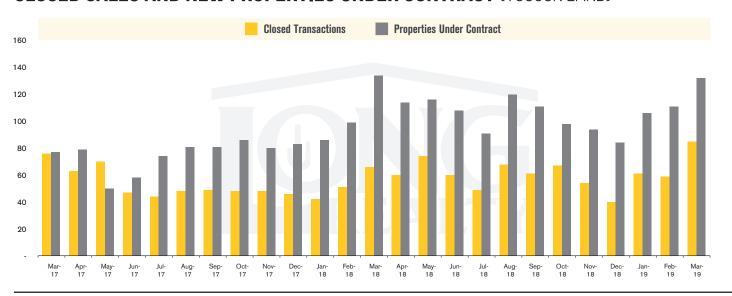

#### **CLOSED SALES AND NEW PROPERTIES UNDER CONTRACT (TUCSON LAND)**

## THE **LAND** REPORT

TUCSON | APRIL 2019

In the Tucson Lot and Land market, March 2019 active inventory was 1,370, a 10% decrease from March 2018. There were 85 closings in March 2019, a 29% increase from March 2018. Year-to-date 2019 there were 205 closings, a 29% increase from year-to-date 2018. Months of Inventory was 16.1, down from 23.0 in March 2018. Median price of sold lots was \$50,000 for the month of March 2019, down 9% from March 2018. The Tucson Lot and Land area had 132 new properties under contract in March 2019, down 1% from March 2018.