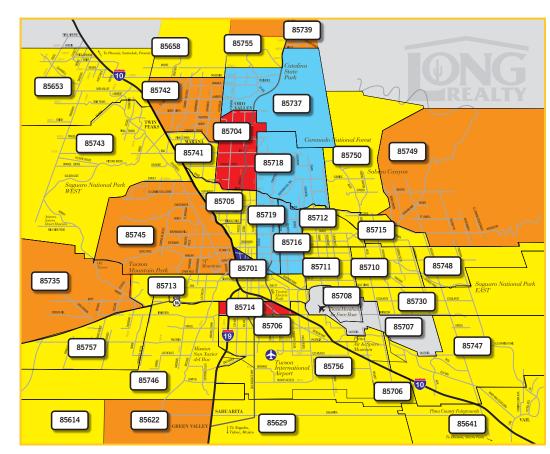

#### CHANGE IN MEDIAN SALES PRICE BY ZIP CODE

### (FEB 2018-APR 2018 TO FEB 2019-APR 2019)

Real Estate remains very localized and market conditions can vary greatly by not only geographic area but also by price range.