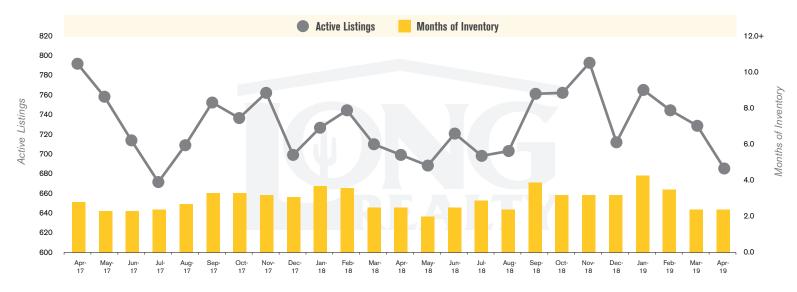

TUCSON NORTHWEST | MAY 2019

In the Tucson Northwest area, April 2019 active inventory was 687, a 2% decrease from April 2018. There were 286 closings in April 2019, a 3% increase from April 2018. Year-to-date 2019 there were 986 closings, a 2% increase from year-to-date 2018. Months of Inventory was 2.4, down from 2.5 in April 2018. Median price of sold homes was \$274,772 for the month of April 2019, up 5% from April 2018. The Tucson Northwest area had 394 new properties under contract in April 2019, up 13% from April 2018.

### **ACTIVE LISTINGS AND MONTHS OF INVENTORY** (TUCSON NORTHWEST)

Stephen Woodall (520) 818-4504 | Stephen@TeamWoodall.com

Long Realty Company

TUCSON NORTHWEST | MAY 2019