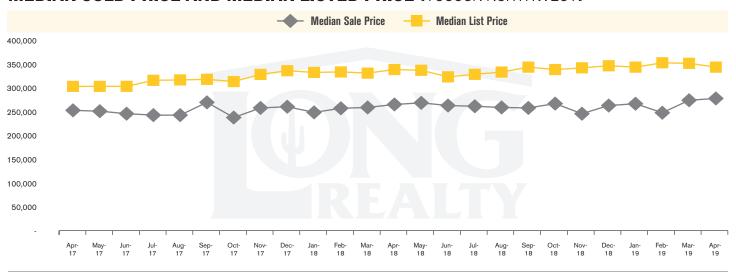

### MEDIAN SOLD PRICE AND MEDIAN LISTED PRICE (TUCSON NORTHWEST)

Residential median sales prices. Monthly payments are based on a 5% down payment on a median priced home.