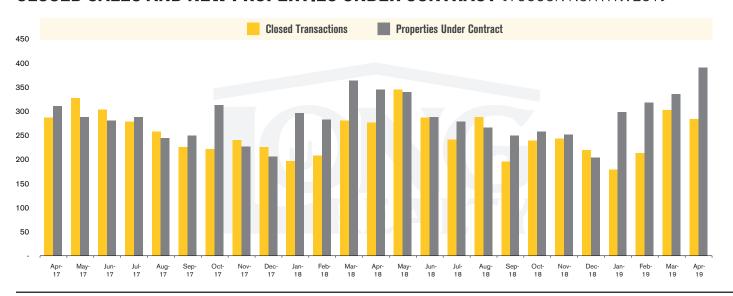

TUCSON NORTHWEST | MAY 2019

In the Tucson Northwest area, April 2019 active inventory was 687, a 2% decrease from April 2018. There were 286 closings in April 2019, a 3% increase from April 2018. Year-to-date 2019 there were 986 closings, a 2% increase from year-to-date 2018. Months of Inventory was 2.4, down from 2.5 in April 2018. Median price of sold homes was \$274,772 for the month of April 2019, up 5% from April 2018. The Tucson Northwest area had 394 new properties under contract in April 2019, up 13% from April 2018.

#### **CLOSED SALES AND NEW PROPERTIES UNDER CONTRACT** (TUCSON NORTHWEST)