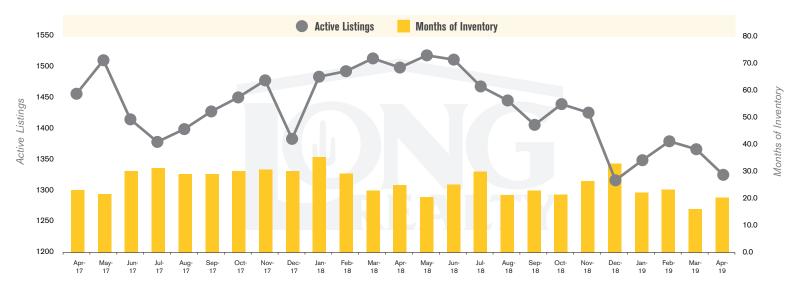

# THE **LAND** REPORT

TUCSON I MAY 2019

In the Tucson Lot and Land market, April 2019 active inventory was 1,328, a 12% decrease from April 2018. There were 65 closings in April 2019, an 8% increase from April 2018. Year-to-date 2019 there were 270 closings, a 23% increase from year-to-date 2018. Months of Inventory was 20.4, down from 25.1 in April 2018. Median price of sold lots was \$65,000 for the month of April 2019, down 19% from April 2018. The Tucson Lot and Land area had 124 new properties under contract in April 2019, up 9% from April 2018.

### **ACTIVE LISTINGS AND MONTHS OF INVENTORY (TUCSON LAND)**

Stephen Woodall (520) 818-4504 | Stephen@TeamWoodall.com

Long Realty Company