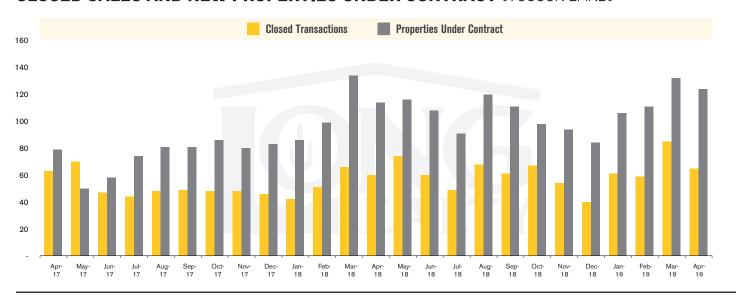

# THE **LAND** REPORT

TUCSON I MAY 2019

In the Tucson Lot and Land market, April 2019 active inventory was 1,328, a 12% decrease from April 2018. There were 65 closings in April 2019, an 8% increase from April 2018. Year-to-date 2019 there were 270 closings, a 23% increase from year-to-date 2018. Months of Inventory was 20.4, down from 25.1 in April 2018. Median price of sold lots was \$65,000 for the month of April 2019, down 19% from April 2018. The Tucson Lot and Land area had 124 new properties under contract in April 2019, up 9% from April 2018.

#### **CLOSED SALES AND NEW PROPERTIES UNDER CONTRACT** (TUCSON LAND)