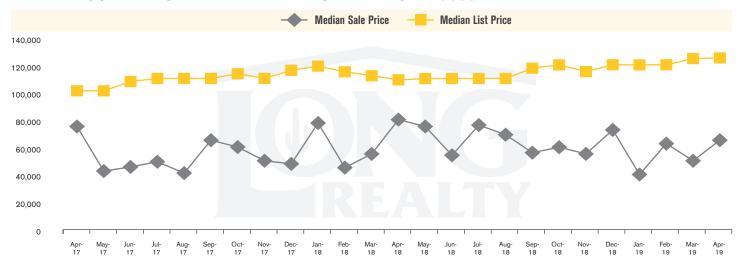

# THE **LAND** REPORT

TUCSON I MAY 2019

In the Tucson Lot and Land market, April 2019 active inventory was 1,328, a 12% decrease from April 2018. There were 65 closings in April 2019, an 8% increase from April 2018. Year-to-date 2019 there were 270 closings, a 23% increase from year-to-date 2018. Months of Inventory was 20.4, down from 25.1 in April 2018. Median price of sold lots was \$65,000 for the month of April 2019, down 19% from April 2018. The Tucson Lot and Land area had 124 new properties under contract in April 2019, up 9% from April 2018.

#### MEDIAN SOLD PRICE AND MEDIAN LISTED PRICE (TUCSON LAND)