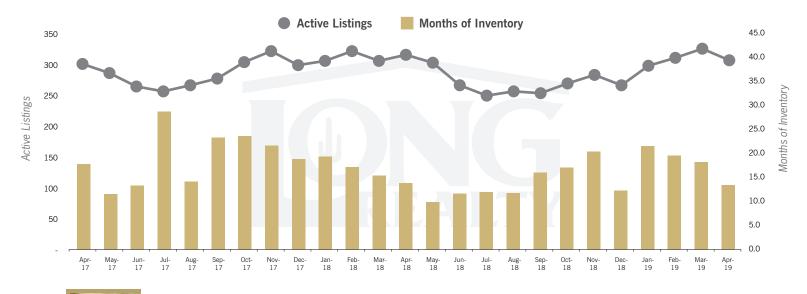

### ACTIVE LISTINGS AND MONTHS OF INVENTORY (TUCSON LUXURY)

Stephen Woodall (520) 818-4504 | Stephen@TeamWoodall.com

Long Realty Company

## THE LUXURY HOUSING REPORT

TUCSON | MAY 2019

In the Tucson Luxury market, April 2019 active inventory was 311, a 3% decrease from April 2018. There were 23 closings in April 2019, virtually unchanged from April 2018. Year-to-date 2019 there were 71 closings, a 9% decrease from year-to-date 2018. Months of Inventory was 13.5, down from 13.9 in April 2018. Median price of sold homes was \$905,000 for the month of April 2019, down 8% from April 2018. The Tucson Luxury area had 36 new properties under contract in April 2019, up 44% from April 2018.