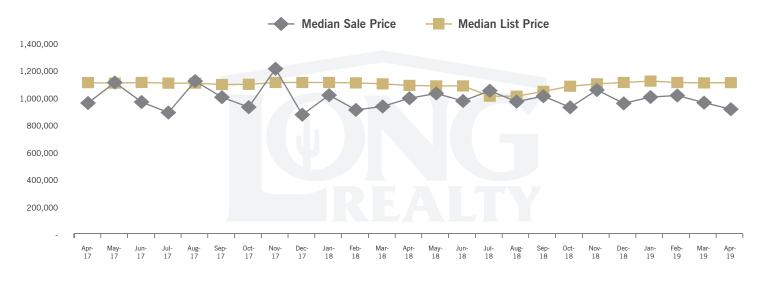

## MEDIAN SOLD PRICE AND MEDIAN LISTED PRICE (TUCSON LUXURY)

## THE LUXURY HOUSING REPORT

TUCSON | MAY 2019

In the Tucson Luxury market, April 2019 active inventory was 311, a 3% decrease from April 2018. There were 23 closings in April 2019, virtually unchanged from April 2018. Year-to-date 2019 there were 71 closings, a 9% decrease from year-to-date 2018. Months of Inventory was 13.5, down from 13.9 in April 2018. Median price of sold homes was \$905,000 for the month of April 2019, down 8% from April 2018. The Tucson Luxury area had 36 new properties under contract in April 2019, up 44% from April 2018.