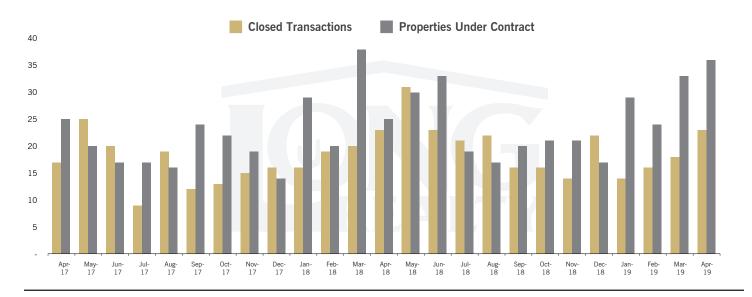

#### CLOSED SALES AND NEW PROPERTIES UNDER CONTRACT (TUCSON LUXURY)

## THE LUXURY HOUSING REPORT

TUCSON | MAY 2019

In the Tucson Luxury market, April 2019 active inventory was 311, a 3% decrease from April 2018. There were 23 closings in April 2019, virtually unchanged from April 2018. Year-to-date 2019 there were 71 closings, a 9% decrease from year-to-date 2018. Months of Inventory was 13.5, down from 13.9 in April 2018. Median price of sold homes was \$905,000 for the month of April 2019, down 8% from April 2018. The Tucson Luxury area had 36 new properties under contract in April 2019, up 44% from April 2018.