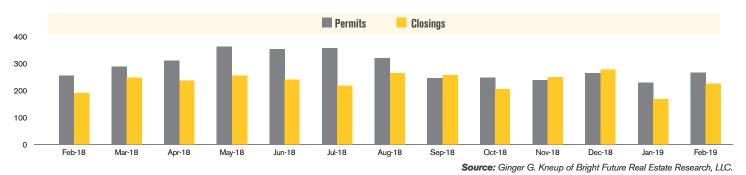

### **2018 NEW HOME PERMITS AND CLOSINGS (TUCSON METRO)**

For February 2019, new home permits were up 5% from last year and new home closings were up 20% from last year.

Stephen Woodall (520) 818-4504 | Stephen@TeamWoodall.com