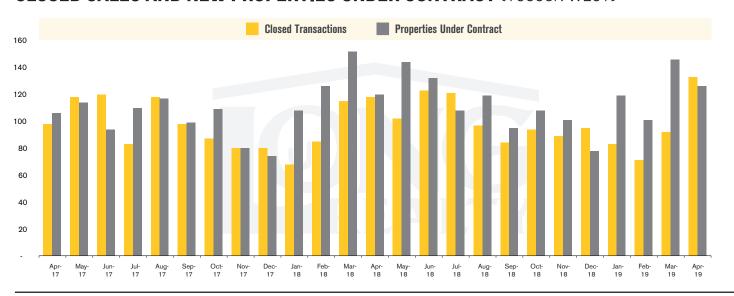

TUCSON WEST I MAY 2019

In the Tucson West area, April 2019 active inventory was 189, a 10% decrease from April 2018. There were 133 closings in April 2019, a 13% increase from April 2018. Year-to-date 2019 there were 379 closings, a 2% decrease from year-to-date 2018. Months of Inventory was 1.4, down from 1.8 in April 2018. Median price of sold homes was \$238,000 for the month of April 2019, up 6% from April 2018. The Tucson West area had 126 new properties under contract in April 2019, up 5% from April 2018.

#### **CLOSED SALES AND NEW PROPERTIES UNDER CONTRACT** (TUCSON WEST)