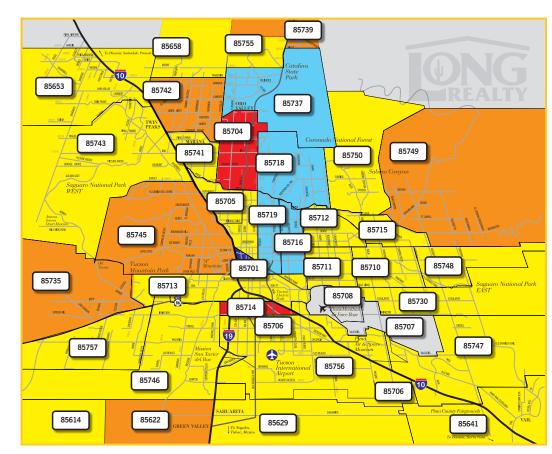

#### CHANGE IN MEDIAN SALES PRICE BY ZIP CODE

### (FEB 2018-APR 2018 TO FEB 2019-APR 2019)

Real Estate remains very localized and market conditions can vary greatly by not only geographic area but also by price range.