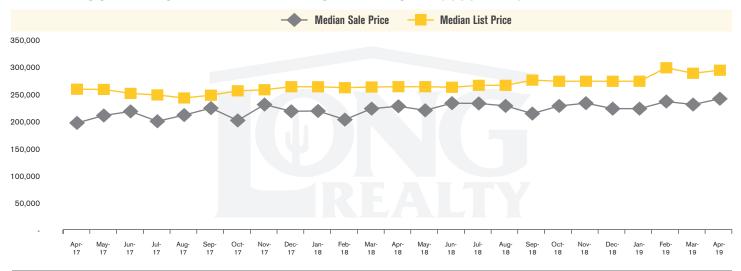

TUCSON WEST I MAY 2019

In the Tucson West area, April 2019 active inventory was 189, a 10% decrease from April 2018. There were 133 closings in April 2019, a 13% increase from April 2018. Year-to-date 2019 there were 379 closings, a 2% decrease from year-to-date 2018. Months of Inventory was 1.4, down from 1.8 in April 2018. Median price of sold homes was \$238,000 for the month of April 2019, up 6% from April 2018. The Tucson West area had 126 new properties under contract in April 2019, up 5% from April 2018.

### MEDIAN SOLD PRICE AND MEDIAN LISTED PRICE (TUCSON WEST)

Residential median sales prices. Monthly payments are based on a 5% down payment on a median priced home.