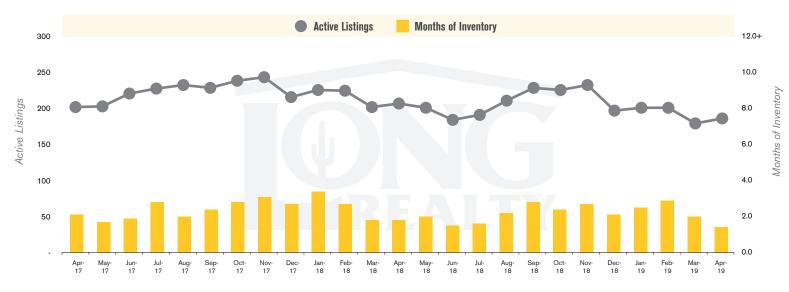

TUCSON WEST I MAY 2019

In the Tucson West area, April 2019 active inventory was 189, a 10% decrease from April 2018. There were 133 closings in April 2019, a 13% increase from April 2018. Year-to-date 2019 there were 379 closings, a 2% decrease from year-to-date 2018. Months of Inventory was 1.4, down from 1.8 in April 2018. Median price of sold homes was \$238,000 for the month of April 2019, up 6% from April 2018. The Tucson West area had 126 new properties under contract in April 2019, up 5% from April 2018.

### **ACTIVE LISTINGS AND MONTHS OF INVENTORY (TUCSON WEST)**

Stephen Woodall (520) 818-4504 | Stephen@TeamWoodall.com

Long Realty Company

TUCSON WEST I MAY 2019