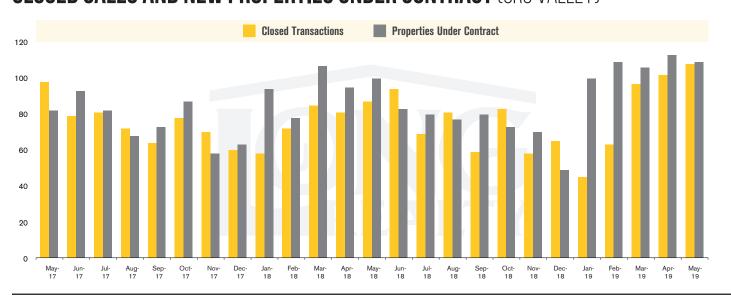

#### **CLOSED SALES AND NEW PROPERTIES UNDER CONTRACT** (ORO VALLEY)

ORO VALLEY | JUNE 2019

In the Oro Valley area, May 2019 active inventory was 225, a 12% decrease from May 2018. There were 108 closings in May 2019, a 24% increase from May 2018. Year-to-date 2019 there were 415 closings, an 8% increase from year-to-date 2018. Months of Inventory was 2.1, down from 3.0 in May 2018. Median price of sold homes was \$321,867 for the month of May 2019, down 3% from May 2018. The Oro Valley area had 109 new properties under contract in May 2019, up 9% from May 2018.