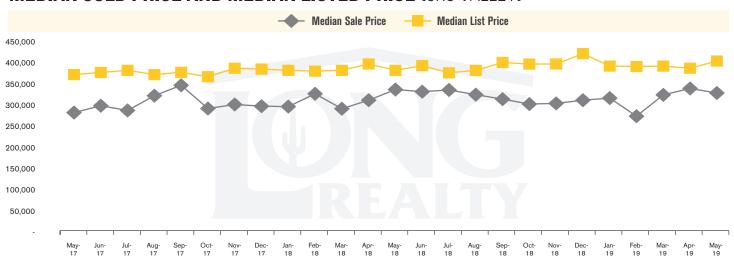

### MEDIAN SOLD PRICE AND MEDIAN LISTED PRICE (ORO VALLEY)

ORO VALLEY | JUNE 2019

In the Oro Valley area, May 2019 active inventory was 225, a 12% decrease from May 2018. There were 108 closings in May 2019, a 24% increase from May 2018. Year-to-date 2019 there were 415 closings, an 8% increase from year-to-date 2018. Months of Inventory was 2.1, down from 3.0 in May 2018. Median price of sold homes was \$321,867 for the month of May 2019, down 3% from May 2018. The Oro Valley area had 109 new properties under contract in May 2019, up 9% from May 2018.