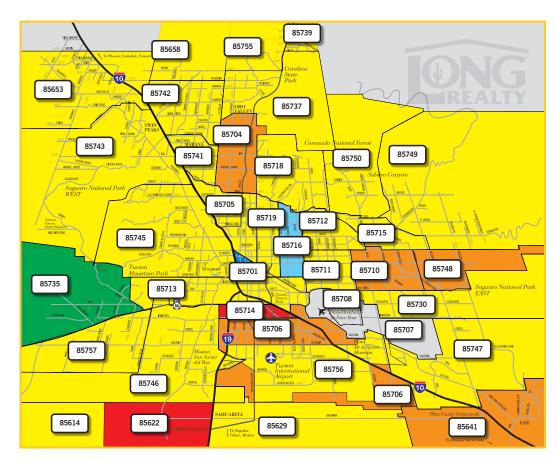

#### CHANGE IN MEDIAN SALES PRICE BY ZIP CODE

### (MAR 2018-MAY 2018 TO MAR 2019-MAY 2019)

Real Estate remains very localized and market conditions can vary greatly by not only geographic area but also by price range.