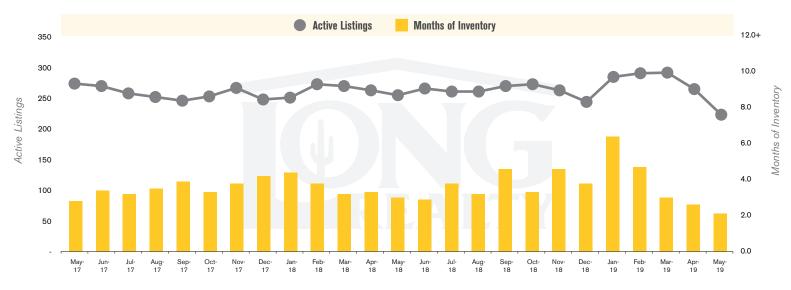

### **ACTIVE LISTINGS AND MONTHS OF INVENTORY (ORO VALLEY)**

Stephen Woodall (520) 818-4504 | Stephen@TeamWoodall.com

Long Realty Company

ORO VALLEY I JUNE 2019

ORO VALLEY | JUNE 2019

In the Oro Valley area, May 2019 active inventory was 225, a 12% decrease from May 2018. There were 108 closings in May 2019, a 24% increase from May 2018. Year-to-date 2019 there were 415 closings, an 8% increase from year-to-date 2018. Months of Inventory was 2.1, down from 3.0 in May 2018. Median price of sold homes was \$321,867 for the month of May 2019, down 3% from May 2018. The Oro Valley area had 109 new properties under contract in May 2019, up 9% from May 2018.