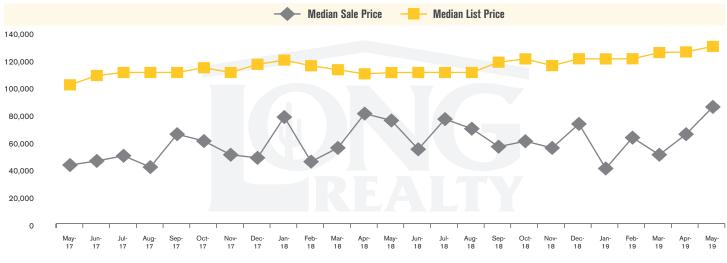

### MEDIAN SOLD PRICE AND MEDIAN LISTED PRICE (TUCSON LAND)

### THE **LAND** REPORT

TUCSON | JUNE 2019

In the Tucson Lot and Land market, May 2019 active inventory was 1,352, an 11% decrease from May 2018. There were 57 closings in May 2019, a 23% decrease from May 2018. Year-to-date 2019 there were 327 closings, a 12% increase from year-to-date 2018. Months of Inventory was 23.7, up from 20.6 in May 2018. Median price of sold lots was \$84,900 for the month of May 2019, up 13% from May 2018. The Tucson Lot and Land area had 117 new properties under contract in May 2019, up 1% from May 2018.