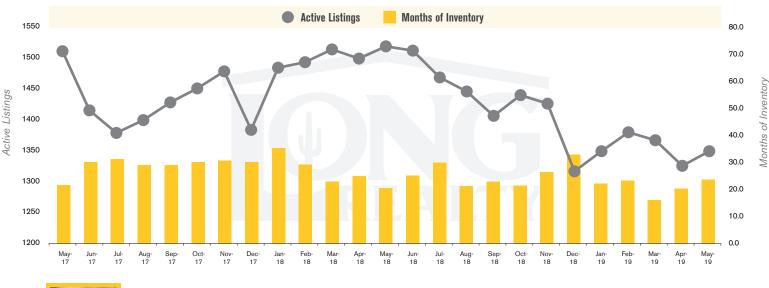

#### ACTIVE LISTINGS AND MONTHS OF INVENTORY (TUCSON LAND)

Stephen Woodall (520) 818-4504 | Stephen@TeamWoodall.com

Long Realty Company

Properties under contract and Home Sales data is based on information obtained from the MLSSAZ using Brokermetrics software. All data obtained 06/05/2019 is believed to be reliable, but not guaranteed.

### THE **LAND** REPORT

TUCSON | JUNE 2019

In the Tucson Lot and Land market, May 2019 active inventory was 1,352, an 11% decrease from May 2018. There were 57 closings in May 2019, a 23% decrease from May 2018. Year-to-date 2019 there were 327 closings, a 12% increase from year-to-date 2018. Months of Inventory was 23.7, up from 20.6 in May 2018. Median price of sold lots was \$84,900 for the month of May 2019, up 13% from May 2018. The Tucson Lot and Land area had 117 new properties under contract in May 2019, up 1% from May 2018.