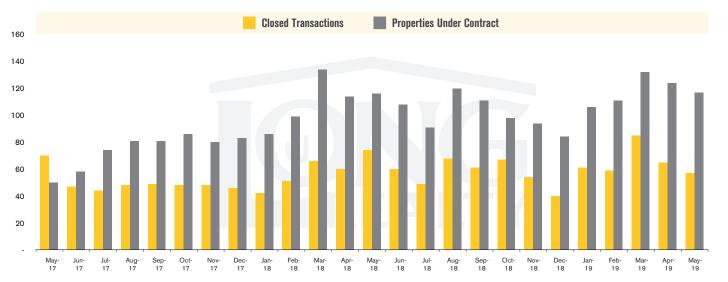

### **CLOSED SALES AND NEW PROPERTIES UNDER CONTRACT** (TUCSON LAND)

### THE **LAND** REPORT

TUCSON | JUNE 2019

In the Tucson Lot and Land market, May 2019 active inventory was 1,352, an 11% decrease from May 2018. There were 57 closings in May 2019, a 23% decrease from May 2018. Year-to-date 2019 there were 327 closings, a 12% increase from year-to-date 2018. Months of Inventory was 23.7, up from 20.6 in May 2018. Median price of sold lots was \$84,900 for the month of May 2019, up 13% from May 2018. The Tucson Lot and Land area had 117 new properties under contract in May 2019, up 1% from May 2018.