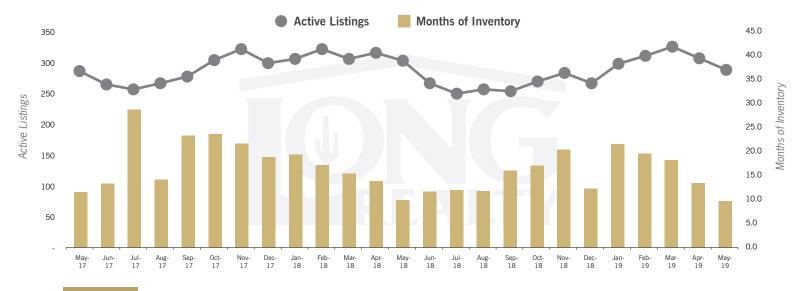

#### ACTIVE LISTINGS AND MONTHS OF INVENTORY (TUCSON LUXURY)

Stephen Woodall (520) 818-4504 | Stephen@TeamWoodall.com

Long Realty Company

## THE LUXURY HOUSING REPORT

TUCSON | JUNE 2019

In the Tucson Luxury market, May 2019 active inventory was 292, a 5% decrease from May 2018. There were 30 closings in May 2019, a 3% decrease from May 2018. Year-to-date 2019 there were 101 closings, a 7% decrease from year-to-date 2018. Months of Inventory was 9.7, down from 9.9 in May 2018. Median price of sold homes was \$973,938 for the month of May 2019, down 5% from May 2018. The Tucson Luxury area had 36 new properties under contract in May 2019, up 20% from May 2018.