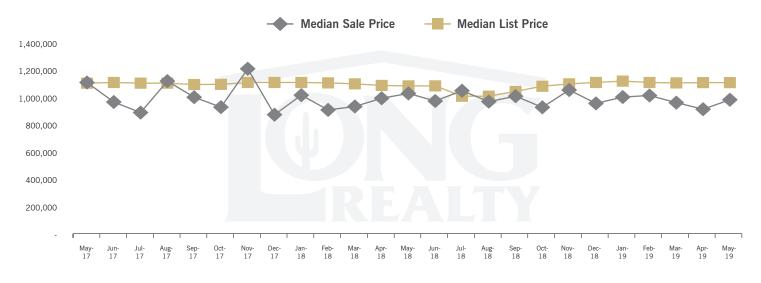

#### MEDIAN SOLD PRICE AND MEDIAN LISTED PRICE (TUCSON LUXURY)

## THE LUXURY HOUSING REPORT

TUCSON | JUNE 2019

In the Tucson Luxury market, May 2019 active inventory was 292, a 5% decrease from May 2018. There were 30 closings in May 2019, a 3% decrease from May 2018. Year-to-date 2019 there were 101 closings, a 7% decrease from year-to-date 2018. Months of Inventory was 9.7, down from 9.9 in May 2018. Median price of sold homes was \$973,938 for the month of May 2019, down 5% from May 2018. The Tucson Luxury area had 36 new properties under contract in May 2019, up 20% from May 2018.