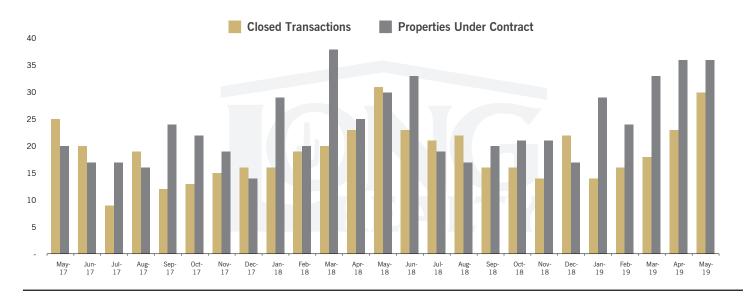

#### CLOSED SALES AND NEW PROPERTIES UNDER CONTRACT (TUCSON LUXURY)

## THE LUXURY HOUSING REPORT

TUCSON | JUNE 2019

In the Tucson Luxury market, May 2019 active inventory was 292, a 5% decrease from May 2018. There were 30 closings in May 2019, a 3% decrease from May 2018. Year-to-date 2019 there were 101 closings, a 7% decrease from year-to-date 2018. Months of Inventory was 9.7, down from 9.9 in May 2018. Median price of sold homes was \$973,938 for the month of May 2019, down 5% from May 2018. The Tucson Luxury area had 36 new properties under contract in May 2019, up 20% from May 2018.