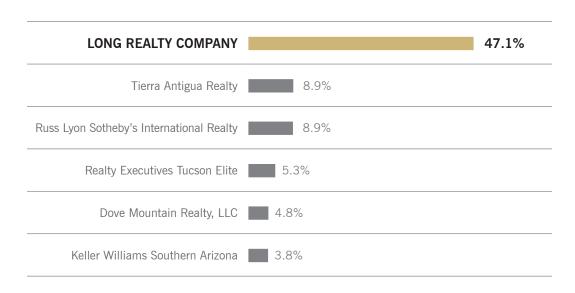

## MARKET SHARE (TUCSON LUXURY)

# Long Realty leads the market in successful real estate sales.

Data Obtained 06/05/2019 from MLSSAZ using BrokerMetrics software for all closed residential units priced \$800,000 and above between 06/01/2018 – 05/31/2019 rounded to the nearest tenth of one percent and deemed to be correct.