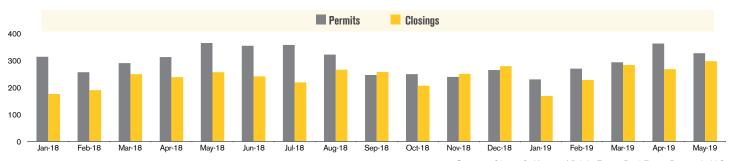

### **NEW HOME PERMITS AND CLOSINGS (TUCSON METRO)**

Source: Ginger G. Kneup of Bright Future Real Estate Research, LLC.

For May 2019, new home permits were down 4% year-to-date from 2018 and new home closings were up 12% year to date from 2018.