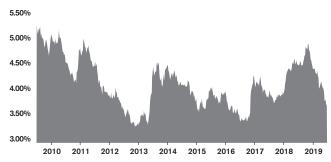

p 19% from June 2018.

### **CLOSED SALES AND NEW PROPERTIES UNDER CONTRACT** (RANCHO VISTOSO)



### **ACTIVE LISTINGS AND MONTHS OF INVENTORY (RANCHO VISTOSO)**





Stephen Woodall (520) 818-4504 | Stephen@TeamWoodall.com

Long Realty Company



RANCHO VISTOSO I JULY 2019

### MEDIAN SOLD PRICE AND MEDIAN LISTED PRICE (RANCHO VISTOSO)



### MONTHLY PAYMENT ON A MEDIAN PRICED HOME (RANCHO VISTOSO)

| Year | Median Price | Int. Rate | MO. Payment |
|------|--------------|-----------|-------------|
| 2006 | \$375,000    | 6.140%    | \$2,168.07  |
| 2018 | \$305,000    | 4.500%    | \$1,468.12  |
| 2019 | \$320,000    | 4.000%    | \$1,451.34  |

Residential median sales prices. Monthly payments are based on a 5% down payment on a median priced home.

### **30 YEAR FIXED MORTGAGE RATE**



Source: FreddieMac.com

### **NEW HOME PERMITS AND CLOSINGS (TUCSON METRO)**



Source: Ginger G. Kneup of Bright Future Real Estate Research, LLC.

For May 2019, new home permits were down 4% year-to-date from 2018 and new home closings were up 12% year to date from 2018.



Stephen Woodall (520) 818-4504 | Stephen@TeamWoodall.com

Long Realty Company

These statistics are based on information obtained from MLSSAZ and using Brokermetrics software on 07/03/2019. Information is believed to be reliable, but not guaranteed.



RANCHO VISTOSO I JULY 2019

### MARKET CONDITIONS BY PRICE BAND (RANCHO VISTOSO)

| \$1 - 49,999<br>\$50,000 - 74,999<br>\$75,000 - 99,999<br>\$100,000 - 124,999<br>\$125,000 - 149,999<br>\$150,000 - 174,999<br>\$200,000 - 224,999<br>\$225,000 - 249,999<br>\$250,000 -