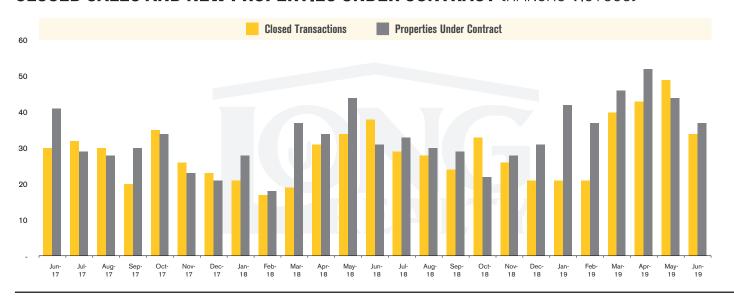

### **CLOSED SALES AND NEW PROPERTIES UNDER CONTRACT** (RANCHO VISTOSO)

RANCHO VISTOSO I JULY 2019

In the Rancho Vistoso area, June 2019 active inventory was 114, an 8% decrease from June 2018. There were 34 closings in June 2019, an 11% decrease from June 2018. Year-to-date 2019 there were 208 closings, a 30% increase from year-to-date 2018. Months of Inventory was 3.4, up from 3.3 in June 2018. Median price of sold homes was \$320,000 for the month of June 2019, up 5% from June 2018. The Rancho Vistoso area had 37 new properties under contract in June 2019, up 19% from June 2018.