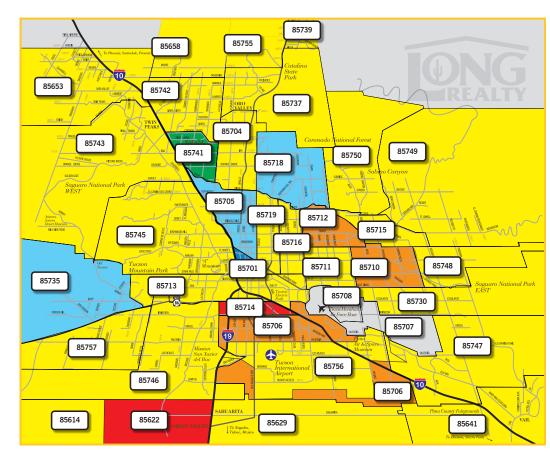

### CHANGE IN MEDIAN SALES PRICE BY ZIP CODE

#### (APR 2018-JUN 2018 TO APR 2019-JUN 2019)

Real Estate remains very localized and market conditions can vary greatly by not only geographic area but also by price range.