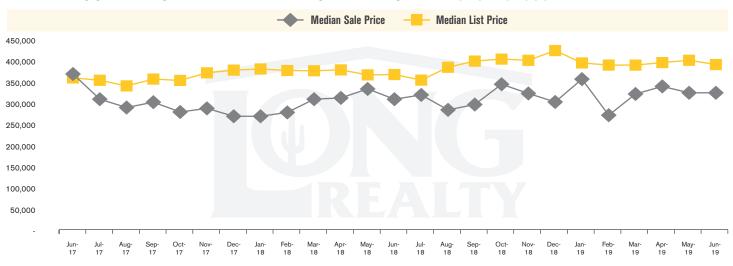

### MEDIAN SOLD PRICE AND MEDIAN LISTED PRICE (RANCHO VISTOSO)

RANCHO VISTOSO I JULY 2019

In the Rancho Vistoso area, June 2019 active inventory was 114, an 8% decrease from June 2018. There were 34 closings in June 2019, an 11% decrease from June 2018. Year-to-date 2019 there were 208 closings, a 30% increase from year-to-date 2018. Months of Inventory was 3.4, up from 3.3 in June 2018. Median price of sold homes was \$320,000 for the month of June 2019, up 5% from June 2018. The Rancho Vistoso area had 37 new properties under contract in June 2019, up 19% from June 2018.