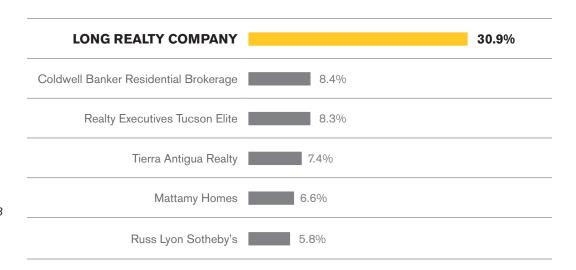

### MARKET SHARE (RANCHO VISTOSO)

### Long Realty leads the market in successful real estate sales.

Data Obtained 07/03/2019 from MLSSAZ using BrokerMetrics software for all closed residential sales volume between 07/01/2018 – 06/30/2019 rounded to the nearest tenth of one percent and deemed to be correct.