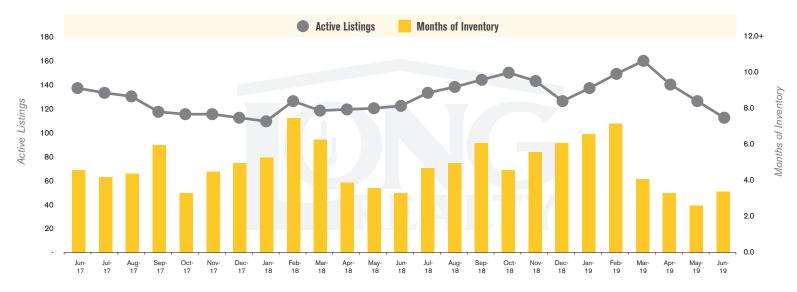

### **ACTIVE LISTINGS AND MONTHS OF INVENTORY (RANCHO VISTOSO)**

Stephen Woodall (520) 818-4504 | Stephen@TeamWoodall.com

Long Realty Company

RANCHO VISTOSO I JULY 2019

RANCHO VISTOSO I JULY 2019

In the Rancho Vistoso area, June 2019 active inventory was 114, an 8% decrease from June 2018. There were 34 closings in June 2019, an 11% decrease from June 2018. Year-to-date 2019 there were 208 closings, a 30% increase from year-to-date 2018. Months of Inventory was 3.4, up from 3.3 in June 2018. Median price of sold homes was \$320,000 for the month of June 2019, up 5% from June 2018. The Rancho Vistoso area had 37 new properties under contract in June 2019, up 19% from June 2018.