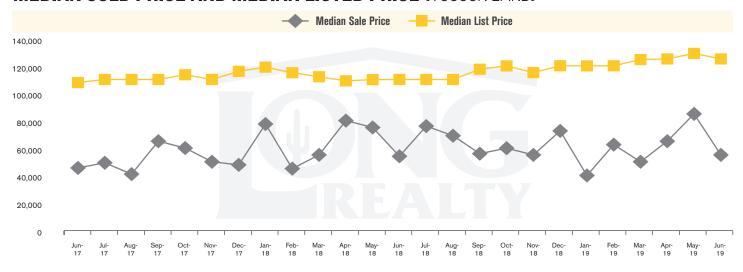

#### MEDIAN SOLD PRICE AND MEDIAN LISTED PRICE (TUCSON LAND)

## THE **LAND** REPORT

TUCSON I JULY 2019

In the Tucson Lot and Land market, June 2019 active inventory was 1,296, a 15% decrease from June 2018. There were 69 closings in June 2019, a 15% increase from June 2018. Year-to-date 2019 there were 396 closings, a 12% increase from year-to-date 2018. Months of Inventory was 18.8, down from 25.3 in June 2018. Median price of sold lots was \$55,000 for the month of June 2019, up 2% from June 2018. The Tucson Lot and Land area had 128 new properties under contract in June 2019, up 19% from June 2018.