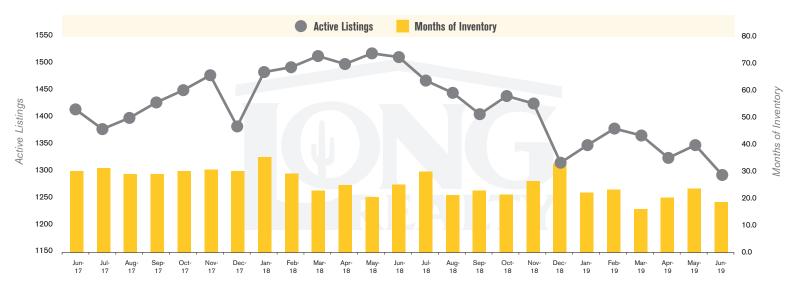

### **ACTIVE LISTINGS AND MONTHS OF INVENTORY (TUCSON LAND)**

Stephen Woodall (520) 818-4504 | Stephen@TeamWoodall.com

Long Realty Company

## THE **LAND** REPORT

TUCSON I JULY 2019

In the Tucson Lot and Land market, June 2019 active inventory was 1,296, a 15% decrease from June 2018. There were 69 closings in June 2019, a 15% increase from June 2018. Year-to-date 2019 there were 396 closings, a 12% increase from year-to-date 2018. Months of Inventory was 18.8, down from 25.3 in June 2018. Median price of sold lots was \$55,000 for the month of June 2019, up 2% from June 2018. The Tucson Lot and Land area had 128 new properties under contract in June 2019, up 19% from June 2018.