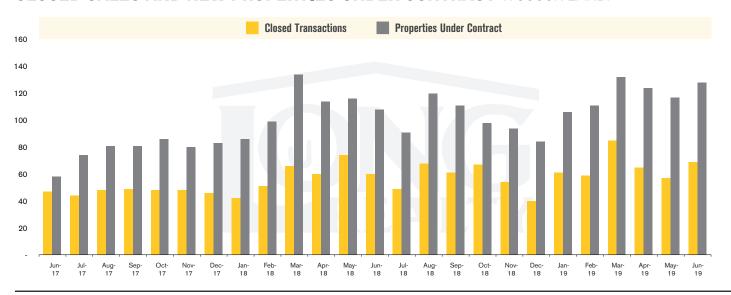

#### **CLOSED SALES AND NEW PROPERTIES UNDER CONTRACT** (TUCSON LAND)

## THE **LAND** REPORT

TUCSON I JULY 2019

In the Tucson Lot and Land market, June 2019 active inventory was 1,296, a 15% decrease from June 2018. There were 69 closings in June 2019, a 15% increase from June 2018. Year-to-date 2019 there were 396 closings, a 12% increase from year-to-date 2018. Months of Inventory was 18.8, down from 25.3 in June 2018. Median price of sold lots was \$55,000 for the month of June 2019, up 2% from June 2018. The Tucson Lot and Land area had 128 new properties under contract in June 2019, up 19% from June 2018.