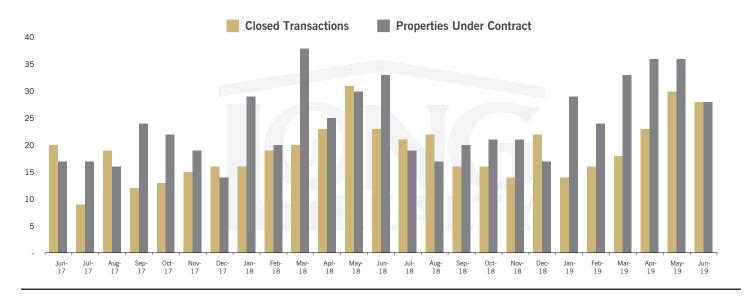

## CLOSED SALES AND NEW PROPERTIES UNDER CONTRACT (TUCSON LUXURY)

# THE LUXURY HOUSING REPORT

TUCSON | JULY 2019

In the Tucson Luxury market, June 2019 active inventory was 270, virtually unchanged from June 2018. There were 28 closings in June 2019, a 22% increase from June 2018. Year-to-date 2019 there were 129 closings, a 2% decrease from year-to-date 2018. Months of Inventory was 9.6, up from 11.7 in June 2018. Median price of sold homes was \$932,500 for the month of June 2019, down 3% from June 2018. The Tucson Luxury area had 28 new properties under contract in June 2019, down 15% from June 2018.