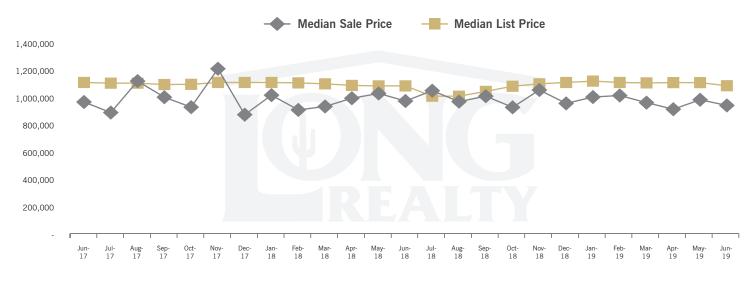

#### MEDIAN SOLD PRICE AND MEDIAN LISTED PRICE (TUCSON LUXURY)

# THE LUXURY HOUSING REPORT

TUCSON | JULY 2019

In the Tucson Luxury market, June 2019 active inventory was 270, virtually unchanged from June 2018. There were 28 closings in June 2019, a 22% increase from June 2018. Year-to-date 2019 there were 129 closings, a 2% decrease from year-to-date 2018. Months of Inventory was 9.6, up from 11.7 in June 2018. Median price of sold homes was \$932,500 for the month of June 2019, down 3% from June 2018. The Tucson Luxury area had 28 new properties under contract in June 2019, down 15% from June 2018.