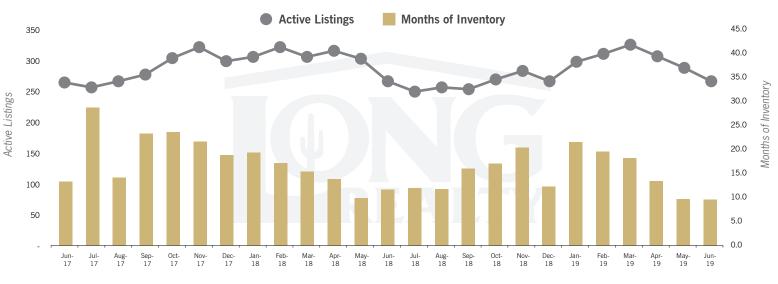

### ACTIVE LISTINGS AND MONTHS OF INVENTORY (TUCSON LUXURY)

Stephen Woodall

(520) 818-4504 | Stephen@TeamWoodall.com

Long Realty Company

Properties under contract and Home Sales data is based on information obtained from the MLSSAZ for all residential properties priced \$800,000 and above. All data obtained 07/03/2019 is believed to be reliable, but not guaranteed.

# THE LUXURY HOUSING REPORT

TUCSON | JULY 2019

In the Tucson Luxury market, June 2019 active inventory was 270, virtually unchanged from June 2018. There were 28 closings in June 2019, a 22% increase from June 2018. Year-to-date 2019 there were 129 closings, a 2% decrease from year-to-date 2018. Months of Inventory was 9.6, up from 11.7 in June 2018. Median price of sold homes was \$932,500 for the month of June 2019, down 3% from June 2018. The Tucson Luxury area had 28 new properties under contract in June 2019, down 15% from June 2018.