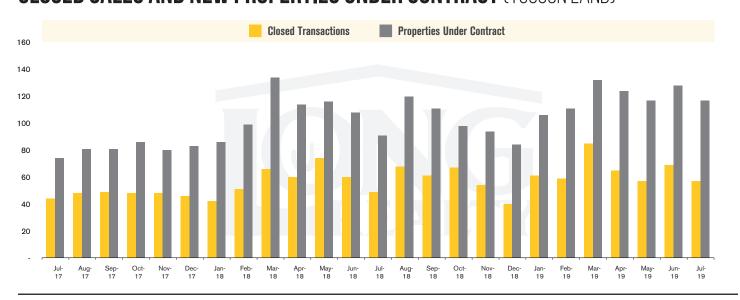

#### **CLOSED SALES AND NEW PROPERTIES UNDER CONTRACT (TUCSON LAND)**

## THE **LAND** REPORT

TUCSON | AUGUST 2019

In the Tucson Lot and Land market, July 2019 active inventory was 1,257, a 15% decrease from July 2018. There were 57 closings in July 2019, a 16% increase from July 2018. Year-to-date 2019 there were 470 closings, a 21% increase from year-to-date 2018. Months of Inventory was 22.1, down from 30.1 in July 2018. Median price of sold lots was \$55,000 for the month of July 2019, down 28% from July 2018. The Tucson Lot and Land area had 117 new properties under contract in July 2019, up 29% from July 2018.