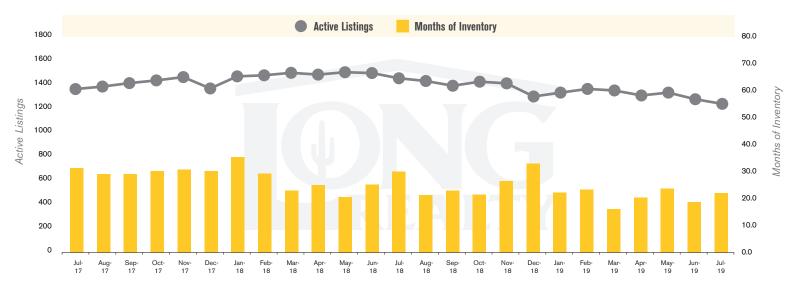

#### **ACTIVE LISTINGS AND MONTHS OF INVENTORY (TUCSON LAND)**

Stephen Woodall (520) 818-4504 | Stephen@TeamWoodall.com

Long Realty Company

## THE **LAND** REPORT

TUCSON | AUGUST 2019

In the Tucson Lot and Land market, July 2019 active inventory was 1,257, a 15% decrease from July 2018. There were 57 closings in July 2019, a 16% increase from July 2018. Year-to-date 2019 there were 470 closings, a 21% increase from year-to-date 2018. Months of Inventory was 22.1, down from 30.1 in July 2018. Median price of sold lots was \$55,000 for the month of July 2019, down 28% from July 2018. The Tucson Lot and Land area had 117 new properties under contract in July 2019, up 29% from July 2018.