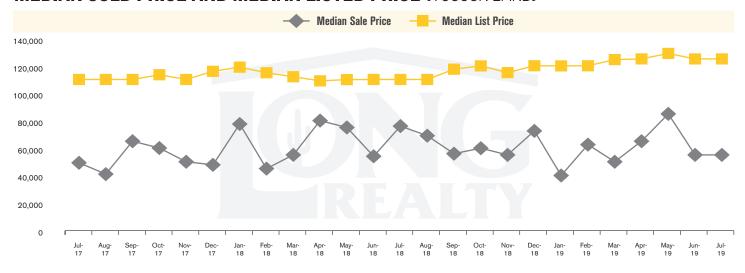

#### MEDIAN SOLD PRICE AND MEDIAN LISTED PRICE (TUCSON LAND)

## THE **LAND** REPORT

TUCSON | AUGUST 2019

In the Tucson Lot and Land market, July 2019 active inventory was 1,257, a 15% decrease from July 2018. There were 57 closings in July 2019, a 16% increase from July 2018. Year-to-date 2019 there were 470 closings, a 21% increase from year-to-date 2018. Months of Inventory was 22.1, down from 30.1 in July 2018. Median price of sold lots was \$55,000 for the month of July 2019, down 28% from July 2018. The Tucson Lot and Land area had 117 new properties under contract in July 2019, up 29% from July 2018.