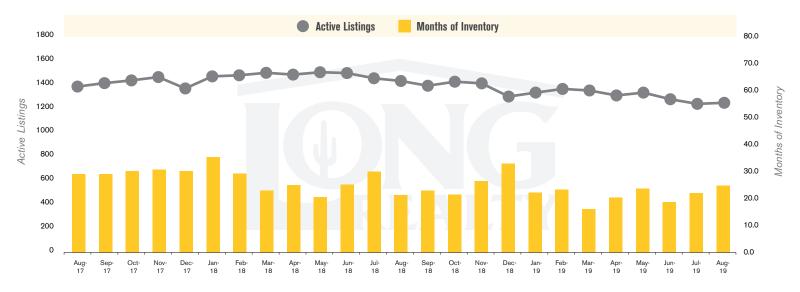

#### **ACTIVE LISTINGS AND MONTHS OF INVENTORY (TUCSON LAND)**

Stephen Woodall (520) 818-4504 | Stephen@TeamWoodall.com

Long Realty Company

## THE **LAND** REPORT

TUCSON | SEPTEMBER 2019

In the Tucson Lot and Land market, August 2019 active inventory was 1,266, a 13% decrease from August 2018. There were 51 closings in August 2019, a 25% decrease from August 2018. Year-to-date 2019 there were 521 closings, a 14% increase from year-to-date 2018. Months of Inventory was 24.8, up from 21.3 in August 2018. Median price of sold lots was \$85,000 for the month of August 2019, up 23% from August 2018. The Tucson Lot and Land area had 84 new properties under contract in August 2019, down 30% from August 2018.