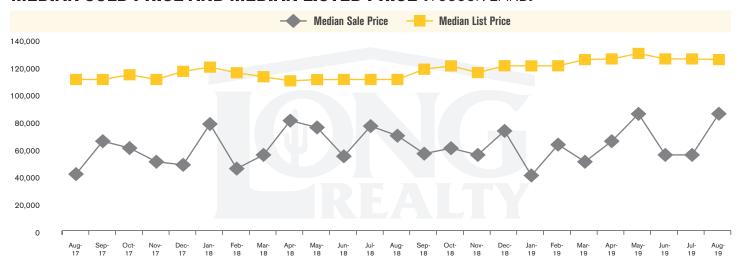

#### MEDIAN SOLD PRICE AND MEDIAN LISTED PRICE (TUCSON LAND)

## THE **LAND** REPORT

TUCSON | SEPTEMBER 2019

In the Tucson Lot and Land market, August 2019 active inventory was 1,266, a 13% decrease from August 2018. There were 51 closings in August 2019, a 25% decrease from August 2018. Year-to-date 2019 there were 521 closings, a 14% increase from year-to-date 2018. Months of Inventory was 24.8, up from 21.3 in August 2018. Median price of sold lots was \$85,000 for the month of August 2019, up 23% from August 2018. The Tucson Lot and Land area had 84 new properties under contract in August 2019, down 30% from August 2018.