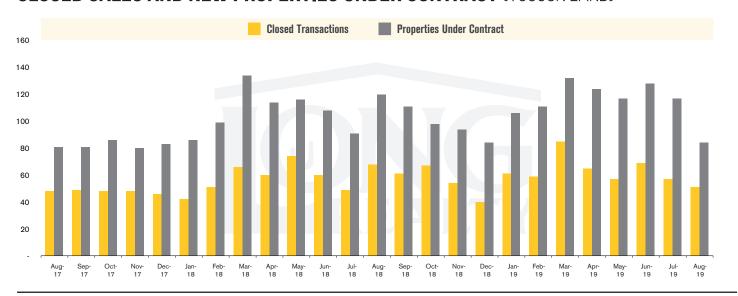

#### **CLOSED SALES AND NEW PROPERTIES UNDER CONTRACT (TUCSON LAND)**

## THE **LAND** REPORT

TUCSON | SEPTEMBER 2019

In the Tucson Lot and Land market, August 2019 active inventory was 1,266, a 13% decrease from August 2018. There were 51 closings in August 2019, a 25% decrease from August 2018. Year-to-date 2019 there were 521 closings, a 14% increase from year-to-date 2018. Months of Inventory was 24.8, up from 21.3 in August 2018. Median price of sold lots was \$85,000 for the month of August 2019, up 23% from August 2018. The Tucson Lot and Land area had 84 new properties under contract in August 2019, down 30% from August 2018.