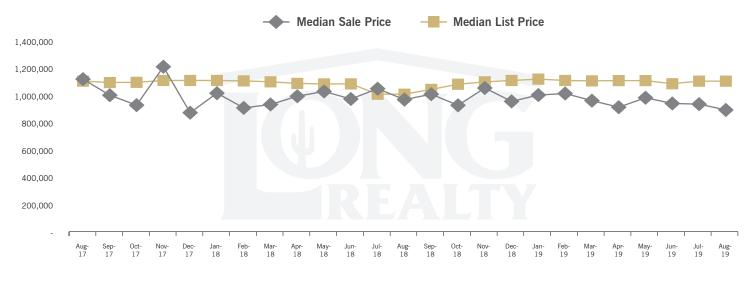

## MEDIAN SOLD PRICE AND MEDIAN LISTED PRICE (TUCSON LUXURY)

# THE LUXURY HOUSING REPORT

TUCSON | SEPTEMBER 2019

In the Tucson Luxury market, August 2019 active inventory was 241, a 7% decrease from August 2018. There were 23 closings in August 2019, a 5% increase from August 2018. Year-to-date 2019 there were 191 closings, a 7% increase from year-to-date 2018. Months of Inventory was 10.5, down from 11.8 in August 2018. Median price of sold homes was \$885,000 for the month of August 2019, down 8% from August 2018. The Tucson Luxury area had 22 new properties under contract in August 2019, up 29% from August 2018.