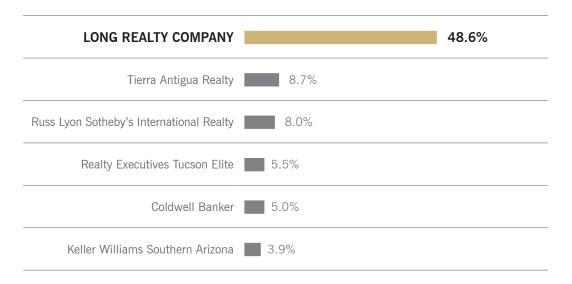

#### MARKET SHARE (Tucson Luxury)

# Long Realty leads the market in successful real estate sales.

Data Obtained 09/05/2019 from MLSSAZ using BrokerMetrics software for all closed residential units priced \$800,000 and above between 09/01/2018 – 08/31/2019 rounded to the nearest tenth of one percent and deemed to be correct.