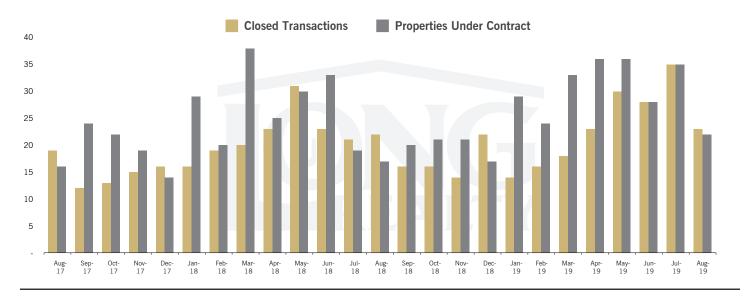

## CLOSED SALES AND NEW PROPERTIES UNDER CONTRACT (TUCSON LUXURY)

# THE LUXURY HOUSING REPORT

TUCSON | SEPTEMBER 2019

In the Tucson Luxury market, August 2019 active inventory was 241, a 7% decrease from August 2018. There were 23 closings in August 2019, a 5% increase from August 2018. Year-to-date 2019 there were 191 closings, a 7% increase from year-to-date 2018. Months of Inventory was 10.5, down from 11.8 in August 2018. Median price of sold homes was \$885,000 for the month of August 2019, down 8% from August 2018. The Tucson Luxury area had 22 new properties under contract in August 2019, up 29% from August 2018.