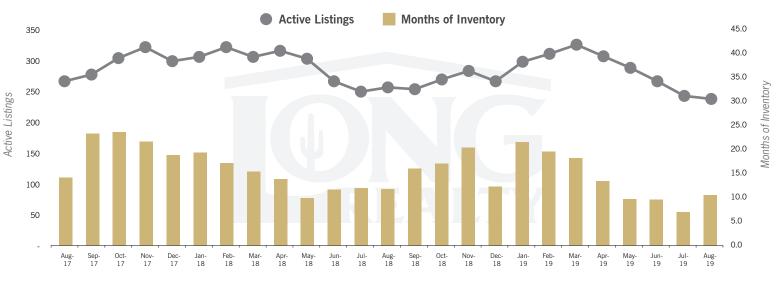

## ACTIVE LISTINGS AND MONTHS OF INVENTORY (TUCSON LUXURY)

Stephen Woodall

(520) 818-4504 | Stephen@TeamWoodall.com

Long Realty Company

Properties under contract and Home Sales data is based on information obtained from the MLSSAZ for all residential properties priced \$800,000 and above. All data obtained 09/05/2019 is believed to be reliable, but not guaranteed.

# THE LUXURY HOUSING REPORT

TUCSON | SEPTEMBER 2019

In the Tucson Luxury market, August 2019 active inventory was 241, a 7% decrease from August 2018. There were 23 closings in August 2019, a 5% increase from August 2018. Year-to-date 2019 there were 191 closings, a 7% increase from year-to-date 2018. Months of Inventory was 10.5, down from 11.8 in August 2018. Median price of sold homes was \$885,000 for the month of August 2019, down 8% from August 2018. The Tucson Luxury area had 22 new properties under contract in August 2019, up 29% from August 2018.