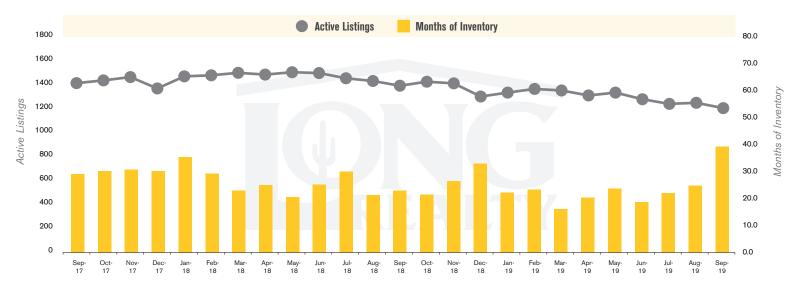

#### **ACTIVE LISTINGS AND MONTHS OF INVENTORY (TUCSON LAND)**

Stephen Woodall (520) 818-4504 | Stephen@TeamWoodall.com

Long Realty Company

## THE **LAND** REPORT

TUCSON LOCTOBER 2019

In the Tucson Lot and Land market, September 2019 active inventory was 1,221, a 13% decrease from September 2018. There were 31 closings in September 2019, a 49% decrease from September 2018. Year-to-date 2019 there were 554 closings, a 6% increase from year-to-date 2018. Months of Inventory was 39.4, up from 23.1 in September 2018. Median price of sold lots was \$61,000 for the month of September 2019, up 9% from September 2018. The Tucson Lot and Land area had 79 new properties under contract in September 2019, down 29% from September 2018.