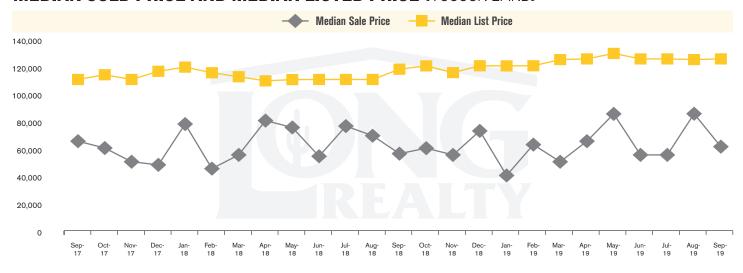

#### MEDIAN SOLD PRICE AND MEDIAN LISTED PRICE (TUCSON LAND)

## THE **LAND** REPORT

TUCSON LOCTOBER 2019

In the Tucson Lot and Land market, September 2019 active inventory was 1,221, a 13% decrease from September 2018. There were 31 closings in September 2019, a 49% decrease from September 2018. Year-to-date 2019 there were 554 closings, a 6% increase from year-to-date 2018. Months of Inventory was 39.4, up from 23.1 in September 2018. Median price of sold lots was \$61,000 for the month of September 2019, up 9% from September 2018. The Tucson Lot and Land area had 79 new properties under contract in September 2019, down 29% from September 2018.