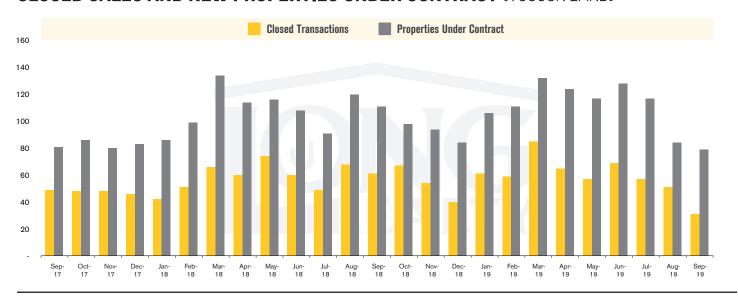

#### **CLOSED SALES AND NEW PROPERTIES UNDER CONTRACT (TUCSON LAND)**

## THE **LAND** REPORT

TUCSON LOCTOBER 2019

In the Tucson Lot and Land market, September 2019 active inventory was 1,221, a 13% decrease from September 2018. There were 31 closings in September 2019, a 49% decrease from September 2018. Year-to-date 2019 there were 554 closings, a 6% increase from year-to-date 2018. Months of Inventory was 39.4, up from 23.1 in September 2018. Median price of sold lots was \$61,000 for the month of September 2019, up 9% from September 2018. The Tucson Lot and Land area had 79 new properties under contract in September 2019, down 29% from September 2018.