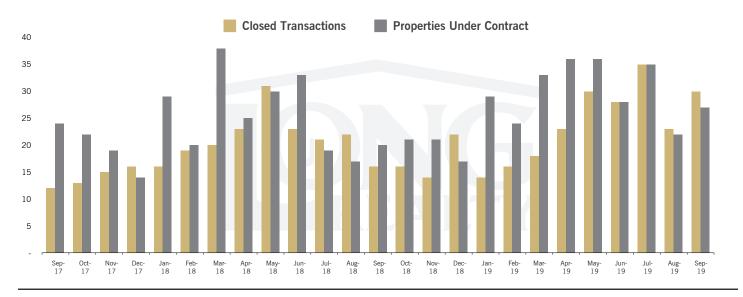

## CLOSED SALES AND NEW PROPERTIES UNDER CONTRACT (TUCSON LUXURY)

# THE LUXURY HOUSING REPORT

TUCSON | OCTOBER 2019

In the Tucson Luxury market, September 2019 active inventory was 246, a 4% decrease from September 2018. There were 30 closings in September 2019, an 88% increase from September 2018. Year-to-date 2019 there were 222 closings, a 14% increase from year-to-date 2018. Months of Inventory was 8.2, down from 16.1 in September 2018. Median price of sold homes was \$975,500 for the month of September 2019, down 3% from September 2018. The Tucson Luxury area had 27 new properties under contract in September 2019, up 35% from September 2018.