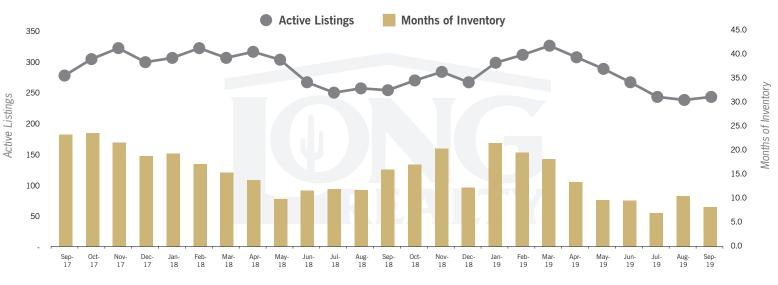

## ACTIVE LISTINGS AND MONTHS OF INVENTORY (TUCSON LUXURY)

Stephen Woodall

(520) 818-4504 | Stephen@TeamWoodall.com

Long Realty Company

Properties under contract and Home Sales data is based on information obtained from the MLSSAZ for all residential properties priced \$800,000 and above. All data obtained 10/03/2019 is believed to be reliable, but not guaranteed.

# THE LUXURY HOUSING REPORT

TUCSON | OCTOBER 2019

In the Tucson Luxury market, September 2019 active inventory was 246, a 4% decrease from September 2018. There were 30 closings in September 2019, an 88% increase from September 2018. Year-to-date 2019 there were 222 closings, a 14% increase from year-to-date 2018. Months of Inventory was 8.2, down from 16.1 in September 2018. Median price of sold homes was \$975,500 for the month of September 2019, down 3% from September 2018. The Tucson Luxury area had 27 new properties under contract in September 2019, up 35% from September 2018.