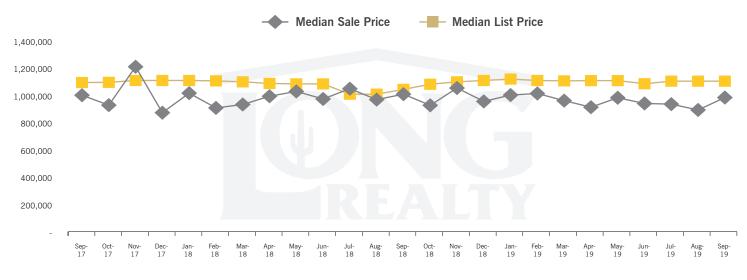

# MEDIAN SOLD PRICE AND MEDIAN LISTED PRICE (TUCSON LUXURY)

# THE LUXURY HOUSING REPORT

TUCSON | OCTOBER 2019

In the Tucson Luxury market, September 2019 active inventory was 246, a 4% decrease from September 2018. There were 30 closings in September 2019, an 88% increase from September 2018. Year-to-date 2019 there were 222 closings, a 14% increase from year-to-date 2018. Months of Inventory was 8.2, down from 16.1 in September 2018. Median price of sold homes was \$975,500 for the month of September 2019, down 3% from September 2018. The Tucson Luxury area had 27 new properties under contract in September 2019, up 35% from September 2018.