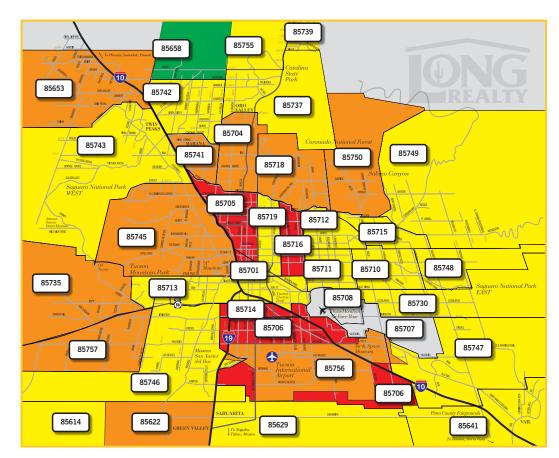

### CHANGE IN MEDIAN SALES PRICE BY ZIP CODE

(AUG 2018-0CT 2018 TO AUG 2019-0CT 2019)

Real Estate remains very localized and market conditions can vary greatly by not only geographic area but also by price range.