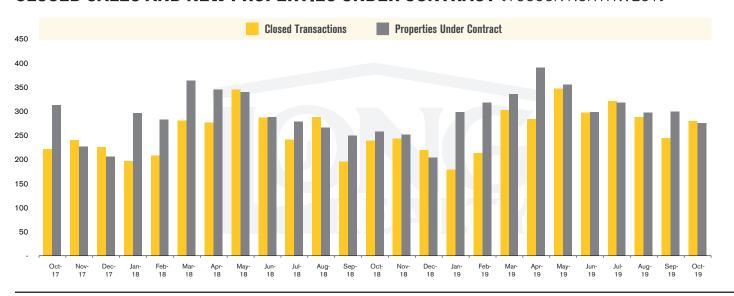

#### **CLOSED SALES AND NEW PROPERTIES UNDER CONTRACT** (TUCSON NORTHWEST)

TUCSON NORTHWEST | NOVEMBER 2019

In the Tucson Northwest area, October 2019 active inventory was 607, a 21% decrease from October 2018. There were 282 closings in October 2019, a 17% increase from October 2018. Year-to-date 2019 there were 2,868 closings, a 7% increase from year-to-date 2018. Months of Inventory was 2.2, down from 3.2 in October 2018. Median price of sold homes was \$273,000 for the month of October 2019, up 3% from October 2018. The Tucson Northwest area had 278 new properties under contract in October 2019, up 7% from October 2018.