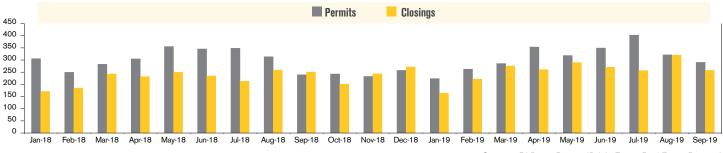

### **NEW HOME PERMITS AND CLOSINGS (TUCSON METRO)**

**Source:** RLBrownReports/Bright Future Real Estate Research

For September 2019, new home permits were up 2% year-to-date from 2018 and new home closings were up 15% year to date from 2018.