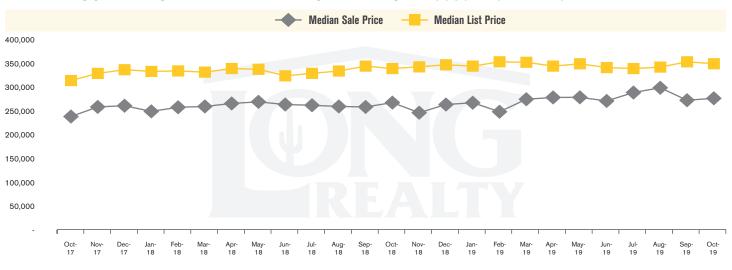

#### MEDIAN SOLD PRICE AND MEDIAN LISTED PRICE (TUCSON NORTHWEST)

TUCSON NORTHWEST | NOVEMBER 2019

In the Tucson Northwest area, October 2019 active inventory was 607, a 21% decrease from October 2018. There were 282 closings in October 2019, a 17% increase from October 2018. Year-to-date 2019 there were 2,868 closings, a 7% increase from year-to-date 2018. Months of Inventory was 2.2, down from 3.2 in October 2018. Median price of sold homes was \$273,000 for the month of October 2019, up 3% from October 2018. The Tucson Northwest area had 278 new properties under contract in October 2019, up 7% from October 2018.