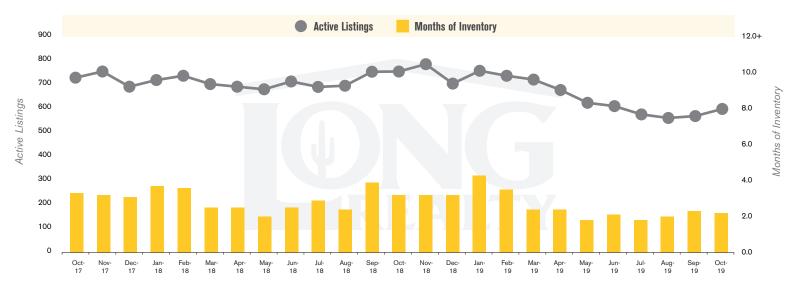

### **ACTIVE LISTINGS AND MONTHS OF INVENTORY** (TUCSON NORTHWEST)

Stephen Woodall (520) 818-4504 | Stephen@TeamWoodall.com

Long Realty Company

TUCSON NORTHWEST | NOVEMBER 2019

TUCSON NORTHWEST | NOVEMBER 2019

In the Tucson Northwest area, October 2019 active inventory was 607, a 21% decrease from October 2018. There were 282 closings in October 2019, a 17% increase from October 2018. Year-to-date 2019 there were 2,868 closings, a 7% increase from year-to-date 2018. Months of Inventory was 2.2, down from 3.2 in October 2018. Median price of sold homes was \$273,000 for the month of October 2019, up 3% from October 2018. The Tucson Northwest area had 278 new properties under contract in October 2019, up 7% from October 2018.