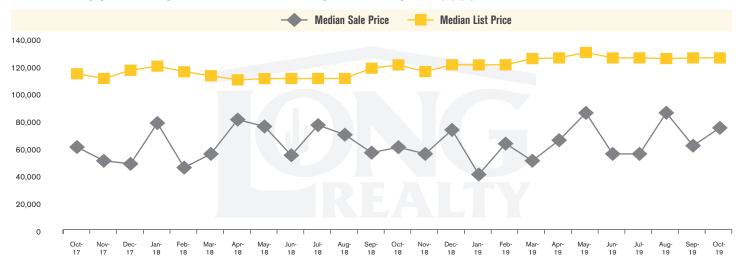

#### MEDIAN SOLD PRICE AND MEDIAN LISTED PRICE (TUCSON LAND)

## THE **LAND** REPORT

TUCSON | NOVEMBER 2019

In the Tucson Lot and Land market, October 2019 active inventory was 1,201, a 17% decrease from October 2018. There were 56 closings in October 2019, a 16% decrease from October 2018. Year-to-date 2019 there were 613 closings, a 7% increase from year-to-date 2018. Months of Inventory was 21.4, down from 21.6 in October 2018. Median price of sold lots was \$74,000 for the month of October 2019, up 24% from October 2018. The Tucson Lot and Land area had 74 new properties under contract in October 2019, down 24% from October 2018.