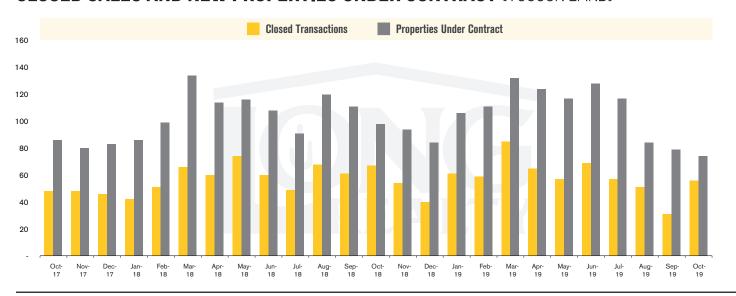

#### **CLOSED SALES AND NEW PROPERTIES UNDER CONTRACT** (TUCSON LAND)

## THE **LAND** REPORT

TUCSON | NOVEMBER 2019

In the Tucson Lot and Land market, October 2019 active inventory was 1,201, a 17% decrease from October 2018. There were 56 closings in October 2019, a 16% decrease from October 2018. Year-to-date 2019 there were 613 closings, a 7% increase from year-to-date 2018. Months of Inventory was 21.4, down from 21.6 in October 2018. Median price of sold lots was \$74,000 for the month of October 2019, up 24% from October 2018. The Tucson Lot and Land area had 74 new properties under contract in October 2019, down 24% from October 2018.