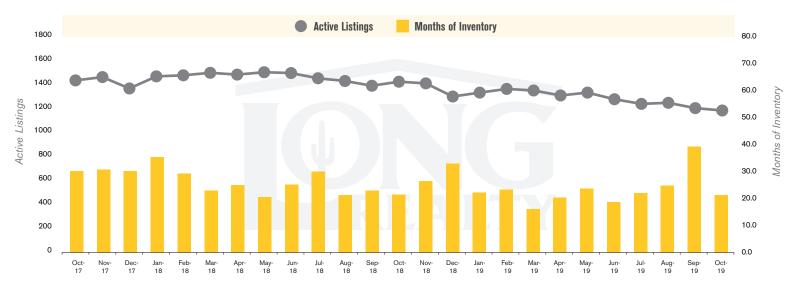

#### **ACTIVE LISTINGS AND MONTHS OF INVENTORY (TUCSON LAND)**

Stephen Woodall (520) 818-4504 | Stephen@TeamWoodall.com

Long Realty Company

## THE **LAND** REPORT

TUCSON | NOVEMBER 2019

In the Tucson Lot and Land market, October 2019 active inventory was 1,201, a 17% decrease from October 2018. There were 56 closings in October 2019, a 16% decrease from October 2018. Year-to-date 2019 there were 613 closings, a 7% increase from year-to-date 2018. Months of Inventory was 21.4, down from 21.6 in October 2018. Median price of sold lots was \$74,000 for the month of October 2019, up 24% from October 2018. The Tucson Lot and Land area had 74 new properties under contract in October 2019, down 24% from October 2018.