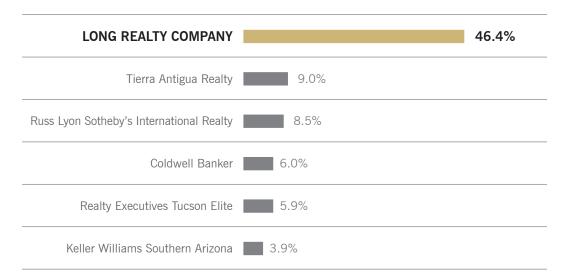

#### MARKET SHARE (Tucson Luxury)

# Long Realty leads the market in successful real estate sales.

Data Obtained 11/05/2019 from MLSSAZ using BrokerMetrics software for all closed residential units priced \$800,000 and above between 11/01/2018 – 10/31/2019 rounded to the nearest tenth of one percent and deemed to be correct.