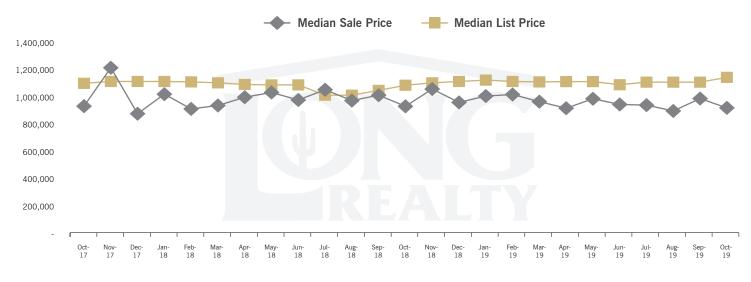

#### MEDIAN SOLD PRICE AND MEDIAN LISTED PRICE (TUCSON LUXURY)

# THE LUXURY HOUSING REPORT

TUCSON | NOVEMBER 2019

In the Tucson Luxury market, October 2019 active inventory was 265, a 3% decrease from October 2018. There were 24 closings in October 2019, a 50% increase from October 2018. Year-to-date 2019 there were 247 closings, an 18% increase from year-to-date 2018. Months of Inventory was 11.0, down from 17.1 in October 2018. Median price of sold homes was \$907,500 for the month of October 2019, down 1% from October 2018. The Tucson Luxury area had 24 new properties under contract in October 2019, up 14% from October 2018.