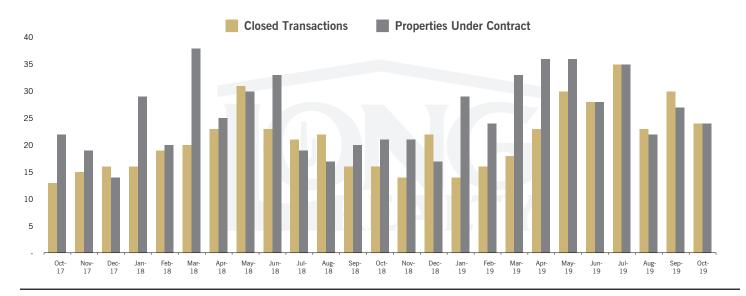

### CLOSED SALES AND NEW PROPERTIES UNDER CONTRACT (TUCSON LUXURY)

# THE LUXURY HOUSING REPORT

TUCSON | NOVEMBER 2019

In the Tucson Luxury market, October 2019 active inventory was 265, a 3% decrease from October 2018. There were 24 closings in October 2019, a 50% increase from October 2018. Year-to-date 2019 there were 247 closings, an 18% increase from year-to-date 2018. Months of Inventory was 11.0, down from 17.1 in October 2018. Median price of sold homes was \$907,500 for the month of October 2019, down 1% from October 2018. The Tucson Luxury area had 24 new properties under contract in October 2019, up 14% from October 2018.

## ACTIVE LISTINGS AND MONTHS OF INVENTORY (TUCSON LUXURY)

Stephen Woodall

(520) 818-4504 | Stephen@TeamWoodall.com

Long Realty Company

Properties under contract and Home Sales data is based on information obtained from the MLSSAZ for all residential properties priced \$800,000 and above. All data obtained 11/05/2019 is believed to be reliable, but not guaranteed.