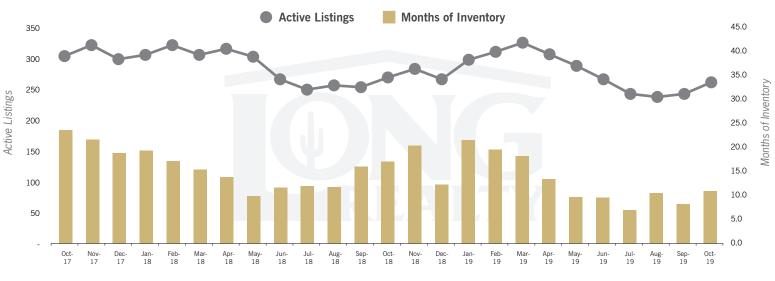

## ACTIVE LISTINGS AND MONTHS OF INVENTORY (TUCSON LUXURY)

Stephen Woodall

(520) 818-4504 | Stephen@TeamWoodall.com

Long Realty Company

Properties under contract and Home Sales data is based on information obtained from the MLSSAZ for all residential properties priced \$800,000 and above. All data obtained 11/05/2019 is believed to be reliable, but not guaranteed.

# THE LUXURY HOUSING REPORT

TUCSON | NOVEMBER 2019

In the Tucson Luxury market, October 2019 active inventory was 265, a 3% decrease from October 2018. There were 24 closings in October 2019, a 50% increase from October 2018. Year-to-date 2019 there were 247 closings, an 18% increase from year-to-date 2018. Months of Inventory was 11.0, down from 17.1 in October 2018. Median price of sold homes was \$907,500 for the month of October 2019, down 1% from October 2018. The Tucson Luxury area had 24 new properties under contract in October 2019, up 14% from October 2018.