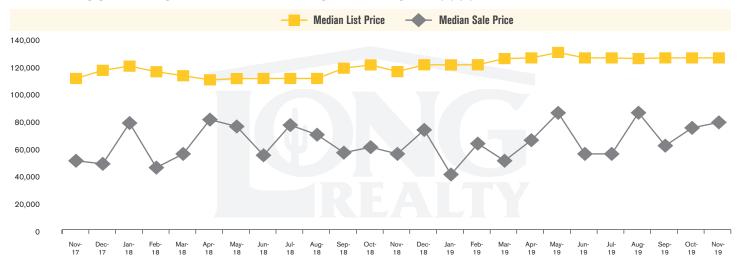

#### MEDIAN SOLD PRICE AND MEDIAN LISTED PRICE (TUCSON LAND)

## THE **LAND** REPORT

TUCSON | DECEMBER 2019

In the Tucson Lot and Land market, November 2019 active inventory was 1,190, a 17% decrease from November 2018. There were 41 closings in November 2019, a 24% decrease from November 2018. Year-to-date 2019 there were 656 closings, a 5% increase from year-to-date 2018. Months of Inventory was 29.0, up from 26.5 in November 2018. Median price of sold lots was \$78,000 for the month of November 2019, up 42% from November 2018. The Tucson Lot and Land area had 62 new properties under contract in November 2019, down 34% from November 2018.