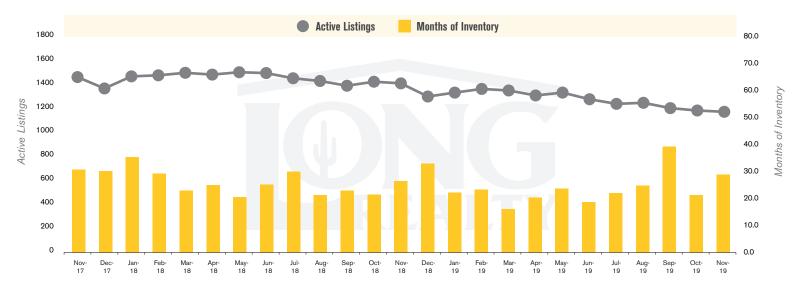

#### **ACTIVE LISTINGS AND MONTHS OF INVENTORY (TUCSON LAND)**

Stephen Woodall (520) 818-4504 | Stephen@TeamWoodall.com

Long Realty Company

## THE **LAND** REPORT

TUCSON | DECEMBER 2019

In the Tucson Lot and Land market, November 2019 active inventory was 1,190, a 17% decrease from November 2018. There were 41 closings in November 2019, a 24% decrease from November 2018. Year-to-date 2019 there were 656 closings, a 5% increase from year-to-date 2018. Months of Inventory was 29.0, up from 26.5 in November 2018. Median price of sold lots was \$78,000 for the month of November 2019, up 42% from November 2018. The Tucson Lot and Land area had 62 new properties under contract in November 2019, down 34% from November 2018.