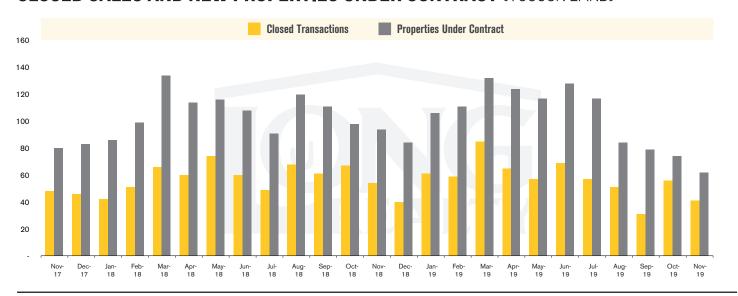

#### **CLOSED SALES AND NEW PROPERTIES UNDER CONTRACT (TUCSON LAND)**

## THE **LAND** REPORT

TUCSON | DECEMBER 2019

In the Tucson Lot and Land market, November 2019 active inventory was 1,190, a 17% decrease from November 2018. There were 41 closings in November 2019, a 24% decrease from November 2018. Year-to-date 2019 there were 656 closings, a 5% increase from year-to-date 2018. Months of Inventory was 29.0, up from 26.5 in November 2018. Median price of sold lots was \$78,000 for the month of November 2019, up 42% from November 2018. The Tucson Lot and Land area had 62 new properties under contract in November 2019, down 34% from November 2018.