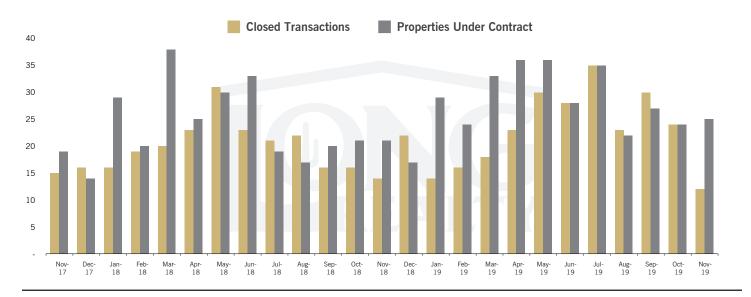

## THE LUXURY HOUSING REPORT

TUCSON | DECEMBER 2019

In the Tucson Luxury market, November 2019 active inventory was 267, a 7% decrease from November 2018. There were 12 closings in November 2019, a 14% decrease from November 2018. Year-to-date 2019 there were 259 closings, a 16% increase from year-to-date 2018. Months of Inventory was 22.3, up from 20.5 in November 2018. Median price of sold homes was \$919,750 for the month of November 2019, down 12% from November 2018. The Tucson Luxury area had 25 new properties under contract in November 2019, up 19% from November 2018.

#### CLOSED SALES AND NEW PROPERTIES UNDER CONTRACT (TUCSON LUXURY)