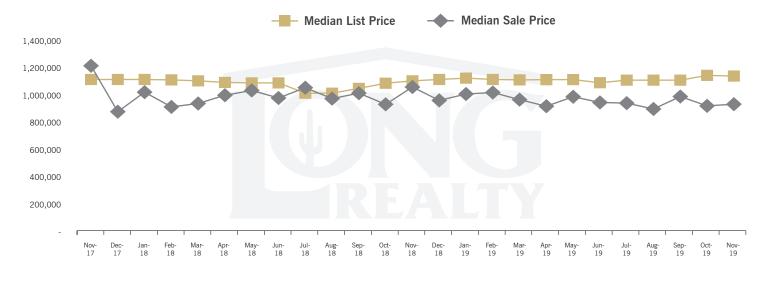

## THE LUXURY HOUSING REPORT

TUCSON | DECEMBER 2019

In the Tucson Luxury market, November 2019 active inventory was 267, a 7% decrease from November 2018. There were 12 closings in November 2019, a 14% decrease from November 2018. Year-to-date 2019 there were 259 closings, a 16% increase from year-to-date 2018. Months of Inventory was 22.3, up from 20.5 in November 2018. Median price of sold homes was \$919,750 for the month of November 2019, down 12% from November 2018. The Tucson Luxury area had 25 new properties under contract in November 2019, up 19% from November 2018.

#### MEDIAN SOLD PRICE AND MEDIAN LISTED PRICE (TUCSON LUXURY)