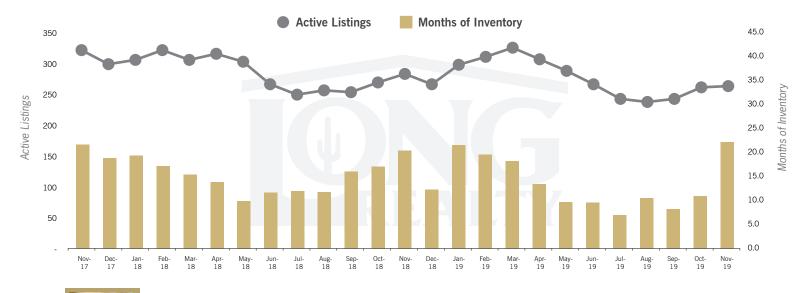

## THE LUXURY HOUSING REPORT

TUCSON | DECEMBER 2019

In the Tucson Luxury market, November 2019 active inventory was 267, a 7% decrease from November 2018. There were 12 closings in November 2019, a 14% decrease from November 2018. Year-to-date 2019 there were 259 closings, a 16% increase from year-to-date 2018. Months of Inventory was 22.3, up from 20.5 in November 2018. Median price of sold homes was \$919,750 for the month of November 2019, down 12% from November 2018. The Tucson Luxury area had 25 new properties under contract in November 2019, up 19% from November 2018.

#### ACTIVE LISTINGS AND MONTHS OF INVENTORY (TUCSON LUXURY)

Stephen Woodall (520) 818-4504 | Stephen@TeamWoodall.com

Long Realty Company