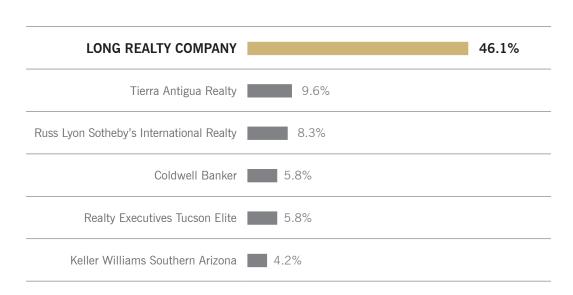

# MARKET SHARE (TUCSON LUXURY)

Long Realty leads the market in successful real estate sales.

Data Obtained 12/04/2019 from MLSSAZ using BrokerMetrics software for all closed residential units priced \$800,000 and above between 12/01/2018 – 11/30/2019 rounded to the nearest tenth of one percent and deemed to be correct.