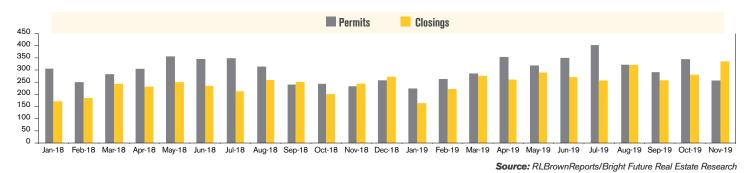

### **NEW HOME PERMITS AND CLOSINGS (TUCSON METRO)**

For November 2019, new home permits were up 6% year-to-date from 2018 and new home closings were up 18% year-to-date from 2018.

Stephen Woodall (520) 818-4504 | Stephen@TeamWoodall.com