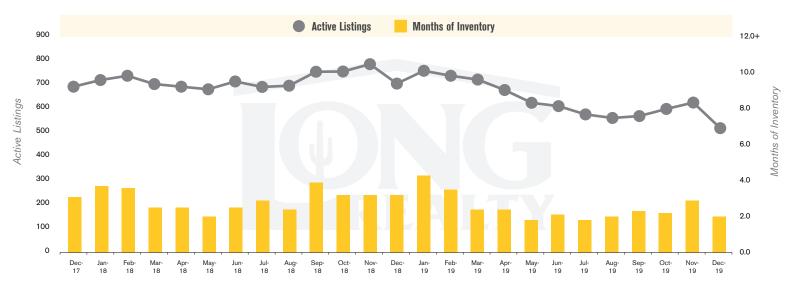

### **ACTIVE LISTINGS AND MONTHS OF INVENTORY** (TUCSON NORTHWEST)

Stephen Woodall (520) 818-4504 | Stephen@TeamWoodall.com

Long Realty Company

TUCSON NORTHWEST | JANUARY 2020

TUCSON NORTHWEST | JANUARY 2020

In the Tucson Northwest area, December 2019 active inventory was 526, a 26% decrease from December 2018. There were 257 closings in December 2019, a 16% increase from December 2018. Year-to-date 2019 there were 3,361 closings, a 6% increase from year-to-date 2018. Months of Inventory was 2.0, down from 3.2 in December 2018. Median price of sold homes was \$295,000 for the month of December 2019, up 14% from December 2018. The Tucson Northwest area had 221 new properties under contract in December 2019, up 8% from December 2018.