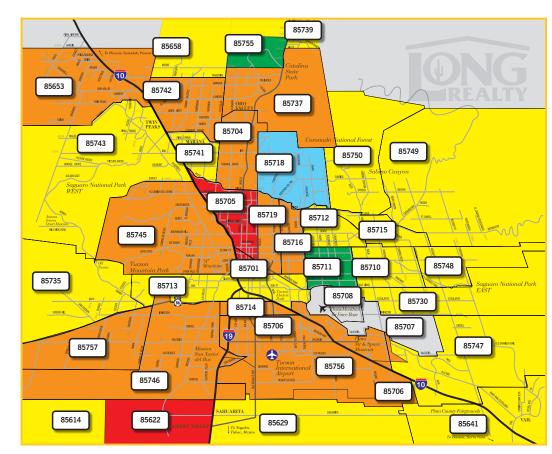

#### CHANGE IN MEDIAN SALES PRICE BY ZIP CODE

### (OCT 2018-DEC 2018 TO OCT 2019-DEC 2019)

Real Estate remains very localized and market conditions can vary greatly by not only geographic area but also by price range.