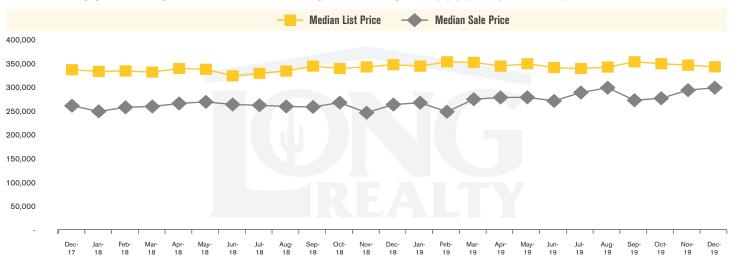

#### MEDIAN SOLD PRICE AND MEDIAN LISTED PRICE (TUCSON NORTHWEST)

TUCSON NORTHWEST | JANUARY 2020

In the Tucson Northwest area, December 2019 active inventory was 526, a 26% decrease from December 2018. There were 257 closings in December 2019, a 16% increase from December 2018. Year-to-date 2019 there were 3,361 closings, a 6% increase from year-to-date 2018. Months of Inventory was 2.0, down from 3.2 in December 2018. Median price of sold homes was \$295,000 for the month of December 2019, up 14% from December 2018. The Tucson Northwest area had 221 new properties under contract in December 2019, up 8% from December 2018.