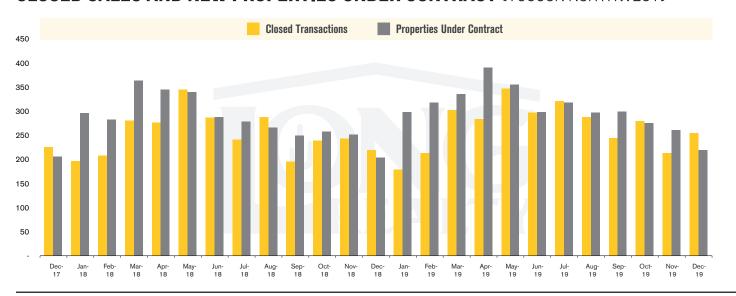

#### **CLOSED SALES AND NEW PROPERTIES UNDER CONTRACT** (TUCSON NORTHWEST)

TUCSON NORTHWEST | JANUARY 2020

In the Tucson Northwest area, December 2019 active inventory was 526, a 26% decrease from December 2018. There were 257 closings in December 2019, a 16% increase from December 2018. Year-to-date 2019 there were 3,361 closings, a 6% increase from year-to-date 2018. Months of Inventory was 2.0, down from 3.2 in December 2018. Median price of sold homes was \$295,000 for the month of December 2019, up 14% from December 2018. The Tucson Northwest area had 221 new properties under contract in December 2019, up 8% from December 2018.