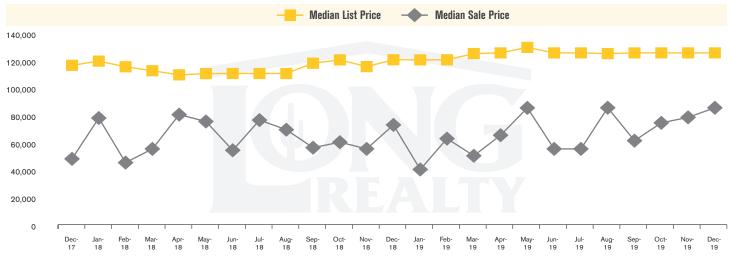

### MEDIAN SOLD PRICE AND MEDIAN LISTED PRICE (TUCSON LAND)

### THE **LAND** REPORT

TUCSON | JANUARY 2020

In the Tucson Lot and Land market, December 2019 active inventory was 1,059, a 20% decrease from December 2018. There were 33 closings in December 2019, an 18% decrease from December 2018. Year-to-date 2019 there were 691 closings, a 6% increase from year-to-date 2018. Months of Inventory was 32.1, down from 33.0 in December 2018. Median price of sold lots was \$85,000 for the month of December 2019, up 17% from December 2018. The Tucson Lot and Land area had 51 new properties under contract in December 2019, down 39% from December 2018.