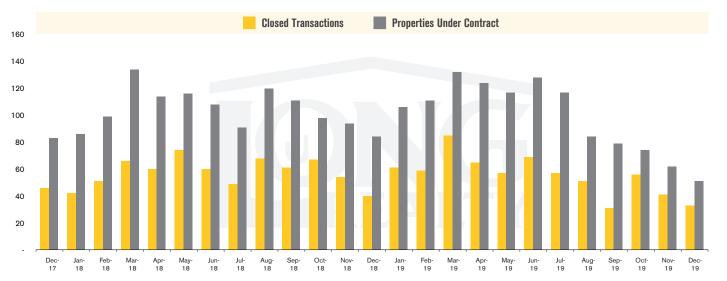

### **CLOSED SALES AND NEW PROPERTIES UNDER CONTRACT** (TUCSON LAND)

### THE **LAND** REPORT

TUCSON | JANUARY 2020

In the Tucson Lot and Land market, December 2019 active inventory was 1,059, a 20% decrease from December 2018. There were 33 closings in December 2019, an 18% decrease from December 2018. Year-to-date 2019 there were 691 closings, a 6% increase from year-to-date 2018. Months of Inventory was 32.1, down from 33.0 in December 2018. Median price of sold lots was \$85,000 for the month of December 2019, up 17% from December 2018. The Tucson Lot and Land area had 51 new properties under contract in December 2019, down 39% from December 2018.