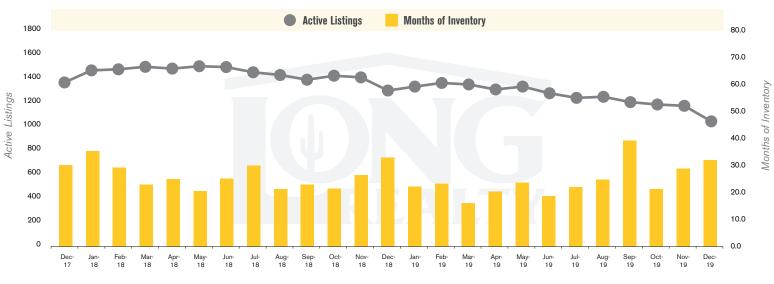

#### ACTIVE LISTINGS AND MONTHS OF INVENTORY (TUCSON LAND)

Stephen Woodall (520) 818-4504 | Stephen@TeamWoodall.com

Long Realty Company

Properties under contract and Home Sales data is based on information obtained from the MLSSAZ using Brokermetrics software. All data obtained 01/06/2020 is believed to be reliable, but not guaranteed.

### THE **LAND** REPORT

TUCSON | JANUARY 2020

In the Tucson Lot and Land market, December 2019 active inventory was 1,059, a 20% decrease from December 2018. There were 33 closings in December 2019, an 18% decrease from December 2018. Year-to-date 2019 there were 691 closings, a 6% increase from year-to-date 2018. Months of Inventory was 32.1, down from 33.0 in December 2018. Median price of sold lots was \$85,000 for the month of December 2019, up 17% from December 2018. The Tucson Lot and Land area had 51 new properties under contract in December 2019, down 39% from December 2018.