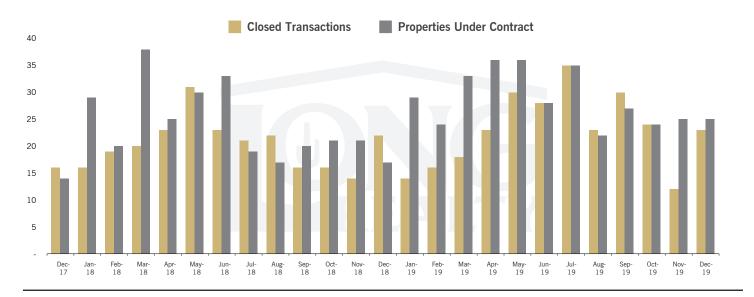

#### CLOSED SALES AND NEW PROPERTIES UNDER CONTRACT (TUCSON LUXURY)

## THE LUXURY HOUSING REPORT

TUCSON | JANUARY 2020

In the Tucson Luxury market, December 2019 active inventory was 242, a 10% decrease from December 2018. There were 23 closings in December 2019, a 5% increase from December 2018. Year-to-date 2019 there were 282 closings, a 15% increase from year-to-date 2018. Months of Inventory was 10.5, down from 12.3 in December 2018. Median price of sold homes was \$1,072,500 for the month of December 2019, up 13% from December 2018. The Tucson Luxury area had 25 new properties under contract in December 2019, up 47% from December 2018.