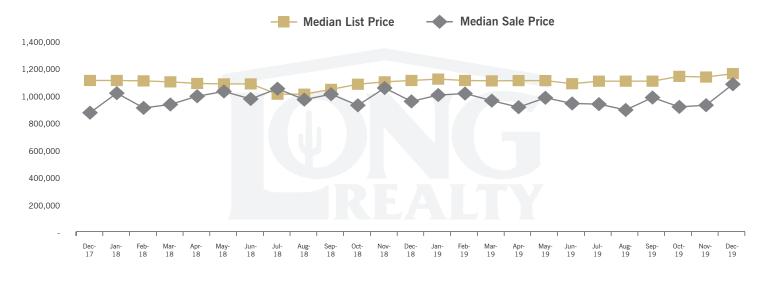

#### MEDIAN SOLD PRICE AND MEDIAN LISTED PRICE (TUCSON LUXURY)

## THE LUXURY HOUSING REPORT

TUCSON | JANUARY 2020

In the Tucson Luxury market, December 2019 active inventory was 242, a 10% decrease from December 2018. There were 23 closings in December 2019, a 5% increase from December 2018. Year-to-date 2019 there were 282 closings, a 15% increase from year-to-date 2018. Months of Inventory was 10.5, down from 12.3 in December 2018. Median price of sold homes was \$1,072,500 for the month of December 2019, up 13% from December 2018. The Tucson Luxury area had 25 new properties under contract in December 2019, up 47% from December 2018.