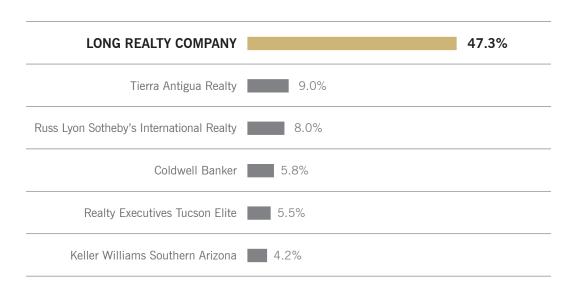

## MARKET SHARE (TUCSON LUXURY)

# Long Realty leads the market in successful real estate sales.

Data Obtained 01/06/2020 from MLSSAZ using BrokerMetrics software for all closed residential units priced \$800,000 and above between 01/01/2019 – 12/31/2019 rounded to the nearest tenth of one percent and deemed to be correct.