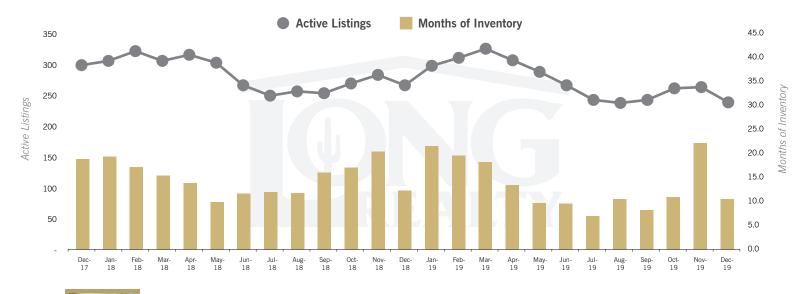

#### ACTIVE LISTINGS AND MONTHS OF INVENTORY (TUCSON LUXURY)

Stephen Woodall (520) 818-4504 | Stephen@TeamWoodall.com

Long Realty Company

## THE LUXURY HOUSING REPORT

TUCSON | JANUARY 2020

In the Tucson Luxury market, December 2019 active inventory was 242, a 10% decrease from December 2018. There were 23 closings in December 2019, a 5% increase from December 2018. Year-to-date 2019 there were 282 closings, a 15% increase from year-to-date 2018. Months of Inventory was 10.5, down from 12.3 in December 2018. Median price of sold homes was \$1,072,500 for the month of December 2019, up 13% from December 2018. The Tucson Luxury area had 25 new properties under contract in December 2019, up 47% from December 2018.