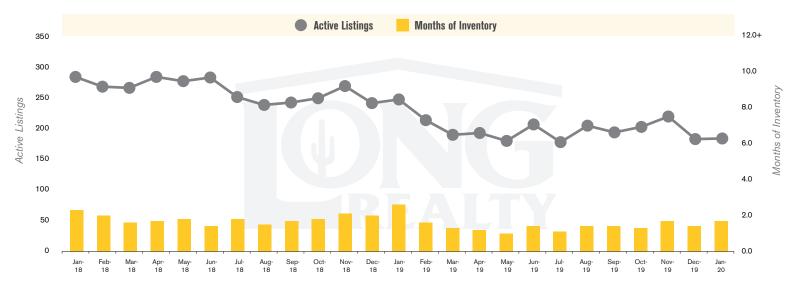

### **ACTIVE LISTINGS AND MONTHS OF INVENTORY (TUCSON EAST)**

Stephen Woodall (520) 818-4504 | Stephen@TeamWoodall.com

Long Realty Company

TUCSON EAST | FEBRUARY 2020

TUCSON EAST | FEBRUARY 2020

In the Tucson East area, January 2020 active inventory was 186, a 26% decrease from January 2019. There were 107 closings in January 2020, an 11% increase from January 2019. Year-to-date 2020 there were 107 closings, a 2% increase from year-to-date 2018. Months of Inventory was 1.7, down from 2.6 in January 2019. Median price of sold homes was \$195,000 for the month of January 2020, up 8% from January 2019. The Tucson East area had 165 new properties under contract in January 2020, down 5% from January 2019.