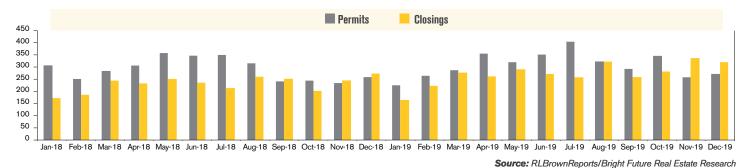

### **NEW HOME PERMITS AND CLOSINGS (TUCSON METRO)**

l : ---- 400/ ( D | 0040

For December 2019, new home permits were **down 1%** and new home closings were **up 18%** from December 2018.

Stephen Woodall (520) 818-4504 | Stephen@TeamWoodall.com