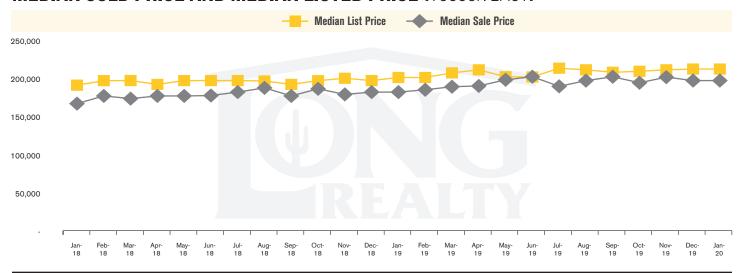

### MEDIAN SOLD PRICE AND MEDIAN LISTED PRICE (TUCSON EAST)

TUCSON EAST | FEBRUARY 2020

In the Tucson East area, January 2020 active inventory was 186, a 26% decrease from January 2019. There were 107 closings in January 2020, an 11% increase from January 2019. Year-to-date 2020 there were 107 closings, a 2% increase from year-to-date 2018. Months of Inventory was 1.7, down from 2.6 in January 2019. Median price of sold homes was \$195,000 for the month of January 2020, up 8% from January 2019. The Tucson East area had 165 new properties under contract in January 2020, down 5% from January 2019.