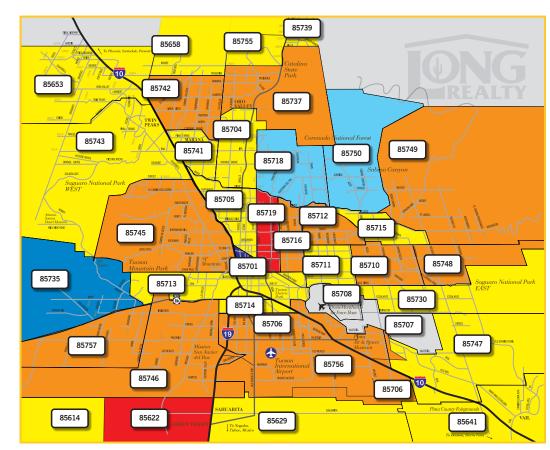

#### CHANGE IN MEDIAN SALES PRICE BY 7IP CODE

### (NOV 2018-JAN 2019 TO NOV 2019-JAN 2020)

Real Estate remains very localized and market conditions can vary greatly by not only geographic area but also by price range.