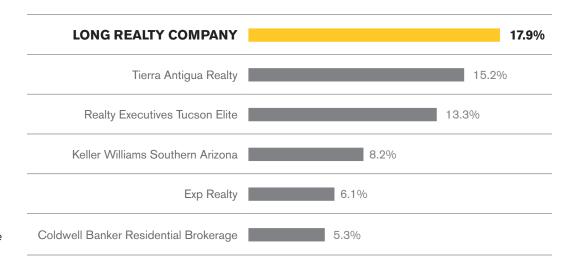

### MARKET SHARE (TUCSON FAST)

### Long Realty leads the market in successful real estate sales.

Data Obtained 02/05/2020 from MLSSAZ using BrokerMetrics software for all closed residential sales volume between 02/01/2019 – 01/31/2020 rounded to the nearest tenth of one percent and deemed to be correct.