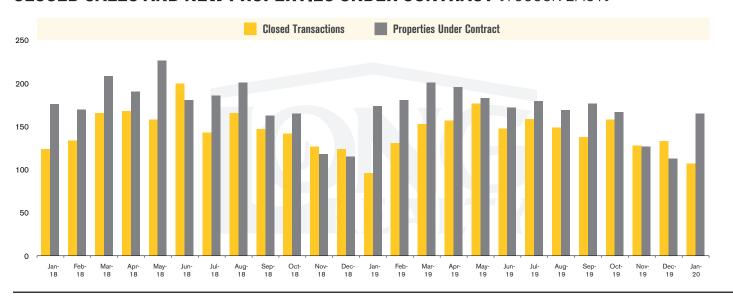

#### **CLOSED SALES AND NEW PROPERTIES UNDER CONTRACT** (TUCSON EAST)

TUCSON EAST | FEBRUARY 2020

In the Tucson East area, January 2020 active inventory was 186, a 26% decrease from January 2019. There were 107 closings in January 2020, an 11% increase from January 2019. Year-to-date 2020 there were 107 closings, a 2% increase from year-to-date 2018. Months of Inventory was 1.7, down from 2.6 in January 2019. Median price of sold homes was \$195,000 for the month of January 2020, up 8% from January 2019. The Tucson East area had 165 new properties under contract in January 2020, down 5% from January 2019.