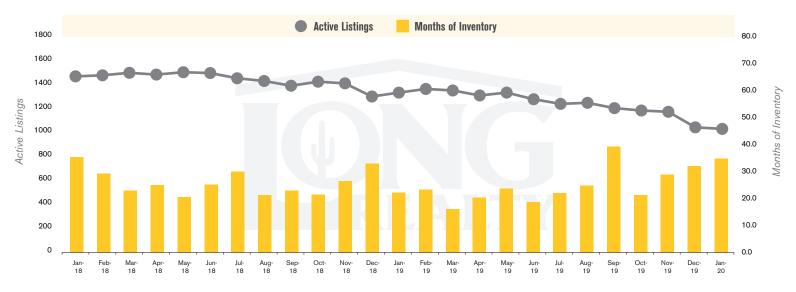

#### **ACTIVE LISTINGS AND MONTHS OF INVENTORY (TUCSON LAND)**

Stephen Woodall (520) 818-4504 | Stephen@TeamWoodall.com

Long Realty Company

# THE **LAND** REPORT

TUCSON | FEBRUARY 2020

In the Tucson Lot and Land market, January 2020 active inventory was 1,046, a 23% decrease from January 2019. There were 30 closings in January 2020, a 51% decrease from January 2019. Year-to-date 2020 there were 30 closings, a 53% decrease from year-to-date 2018. Months of Inventory was 34.9, up from 22.2 in January 2019. Median price of sold lots was \$58,000 for the month of January 2020, up 45% from January 2019. The Tucson Lot and Land area had 70 new properties under contract in January 2020, down 34% from January 2019.