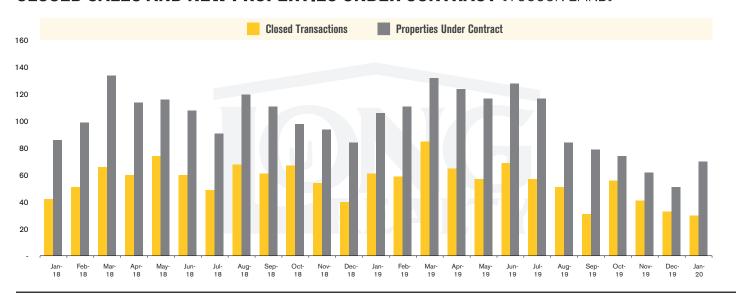

#### **CLOSED SALES AND NEW PROPERTIES UNDER CONTRACT (TUCSON LAND)**

# THE **LAND** REPORT

TUCSON | FEBRUARY 2020

In the Tucson Lot and Land market, January 2020 active inventory was 1,046, a 23% decrease from January 2019. There were 30 closings in January 2020, a 51% decrease from January 2019. Year-to-date 2020 there were 30 closings, a 53% decrease from year-to-date 2018. Months of Inventory was 34.9, up from 22.2 in January 2019. Median price of sold lots was \$58,000 for the month of January 2020, up 45% from January 2019. The Tucson Lot and Land area had 70 new properties under contract in January 2020, down 34% from January 2019.