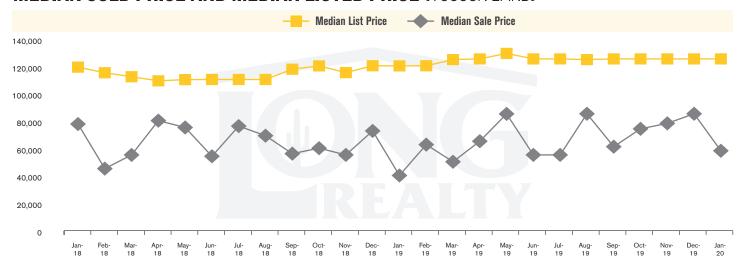

#### MEDIAN SOLD PRICE AND MEDIAN LISTED PRICE (TUCSON LAND)

# THE **LAND** REPORT

TUCSON | FEBRUARY 2020

In the Tucson Lot and Land market, January 2020 active inventory was 1,046, a 23% decrease from January 2019. There were 30 closings in January 2020, a 51% decrease from January 2019. Year-to-date 2020 there were 30 closings, a 53% decrease from year-to-date 2018. Months of Inventory was 34.9, up from 22.2 in January 2019. Median price of sold lots was \$58,000 for the month of January 2020, up 45% from January 2019. The Tucson Lot and Land area had 70 new properties under contract in January 2020, down 34% from January 2019.