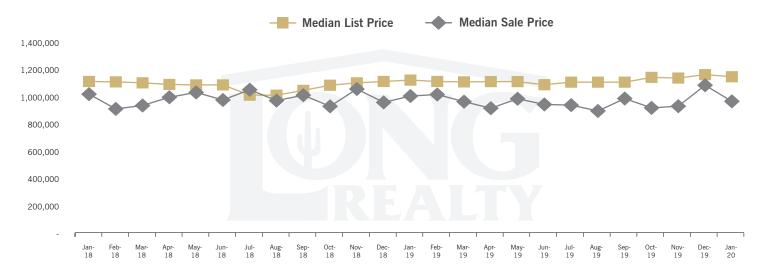

#### MEDIAN SOLD PRICE AND MEDIAN LISTED PRICE (TUCSON LUXURY)

### THE LUXURY HOUSING REPORT

TUCSON | FEBRUARY 2020

In the Tucson Luxury market, January 2020 active inventory was 270, an 11% decrease from January 2019. There were 28 closings in January 2020, a 100% increase from January 2019. Year-to-date 2020 there were 28 closings, a 100% increase from year-to-date 2018. Months of Inventory was 9.6, up from 21.6 in January 2019. Median price of sold homes was \$955,000 for the month of January 2020, down 4% from January 2019. The Tucson Luxury area had 39 new properties under contract in January 2020, up 34% from January 2019.