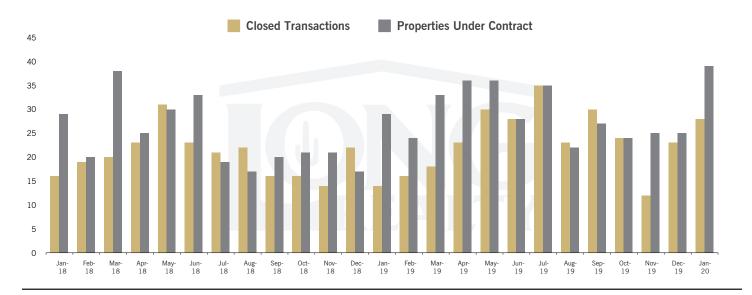

#### **CLOSED SALES AND NEW PROPERTIES UNDER CONTRACT** (Tucson Luxury)

### THE LUXURY HOUSING REPORT

TUCSON | FEBRUARY 2020

In the Tucson Luxury market, January 2020 active inventory was 270, an 11% decrease from January 2019. There were 28 closings in January 2020, a 100% increase from January 2019. Year-to-date 2020 there were 28 closings, a 100% increase from year-to-date 2018. Months of Inventory was 9.6, up from 21.6 in January 2019. Median price of sold homes was \$955,000 for the month of January 2020, down 4% from January 2019. The Tucson Luxury area had 39 new properties under contract in January 2020, up 34% from January 2019.