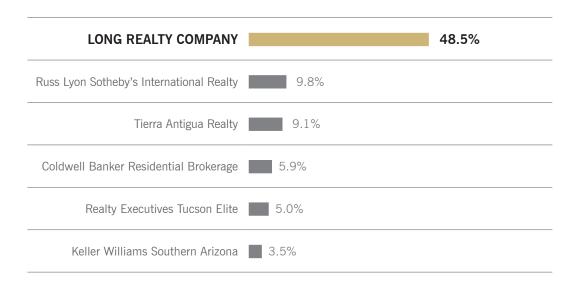

#### MARKET SHARE (Tucson Luxury)

Long Realty leads the market in successful real estate sales.

Data Obtained 02/05/2020 from MLSSAZ using BrokerMetrics software for all closed residential units priced \$800,000 and above between 02/01/2019 – 01/31/2020 rounded to the nearest tenth of one percent and deemed to be correct.