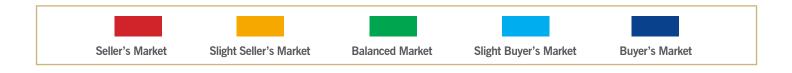

#### MARKET CONDITIONS BY PRICE BAND (TUCSON LUXURY)

|                           | Active<br>Listings | Last 6 Months Closed Sales Aug-19 Sep-19 Oct-19 Nov-19 Dec-19 Jan-20 |    |    |    |    |    | Current<br>Months of<br>Inventory | Last 3 Month<br>Trend Months<br>of Inventory | Market<br>Conditions |
|---------------------------|--------------------|----------------------------------------------------------------------|----|----|----|----|----|-----------------------------------|----------------------------------------------|----------------------|
| \$800,000 - \$899,999     | 74                 | 12                                                                   | 12 | 11 | 5  | 7  | 7  | 10.6                              | 10.8                                         | Buyer                |
| \$900,000 - \$999,999     | 41                 | 3                                                                    | 4  | 8  | 3  | 3  | 9  | 4.6                               | 8.2                                          | Slightly Buyer       |
| \$1,000,000 - \$1,249,999 | 43                 | 3                                                                    | 5  | 3  | 3  | 3  | 4  | 10.8                              | 13.0                                         | Buyer                |
| \$1,250,000 - \$1,499,999 | 44                 | 3                                                                    | 2  | 1  | 1  | 4  | 5  | 8.8                               | 11.9                                         | Buyer                |
| \$1,500,000 - \$1,749,999 | 17                 | 3                                                                    | 2  | 1  | 0  | 4  | 1  | 17.0                              | 8.8                                          | Buyer                |
| \$1,750,000 - \$1,999,999 | 12                 | 0                                                                    | 3  | 0  | 0  | 1  | 0  | n/a                               | 38.0                                         | Buyer                |
| \$2,000,000 - and over    | 39                 | 0                                                                    | 2  | 0  | 0  | 1  | 2  | 19.5                              | 39.7                                         | Buyer                |
| TOTAL                     | 270                | 24                                                                   | 30 | 24 | 12 | 23 | 28 | 9.6                               | 12.4                                         | Buyer                |