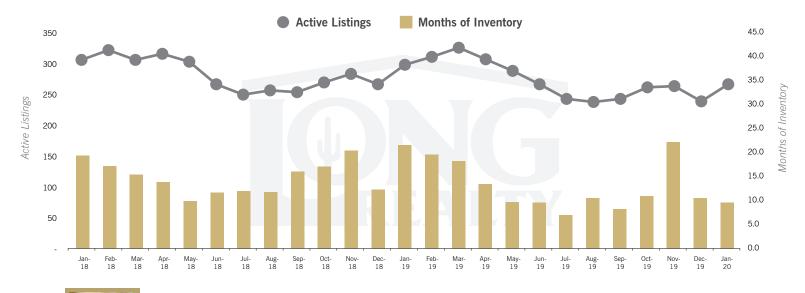

### **ACTIVE LISTINGS AND MONTHS OF INVENTORY (TUCSON LUXURY)**

Stephen Woodall (520) 818-4504 | Stephen@TeamWoodall.com

Long Realty Company

### THE LUXURY HOUSING REPORT

TUCSON | FEBRUARY 2020

In the Tucson Luxury market, January 2020 active inventory was 270, an 11% decrease from January 2019. There were 28 closings in January 2020, a 100% increase from January 2019. Year-to-date 2020 there were 28 closings, a 100% increase from year-to-date 2018. Months of Inventory was 9.6, up from 21.6 in January 2019. Median price of sold homes was \$955,000 for the month of January 2020, down 4% from January 2019. The Tucson Luxury area had 39 new properties under contract in January 2020, up 34% from January 2019.