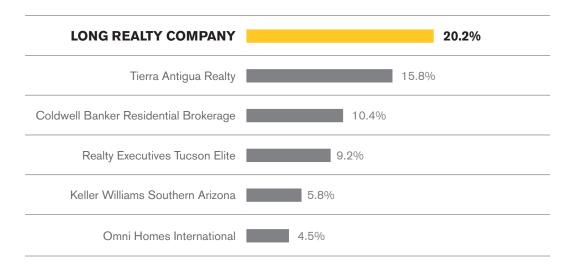

### MARKET SHARE (CONTINENTAL RANCH)

### Long Realty leads the market in successful real estate sales.

Data Obtained 03/04/2020 from MLSSAZ using BrokerMetrics software for all closed residential sales volume between 03/01/2019 – 02/29/2020 rounded to the nearest tenth of one percent and deemed to be correct.