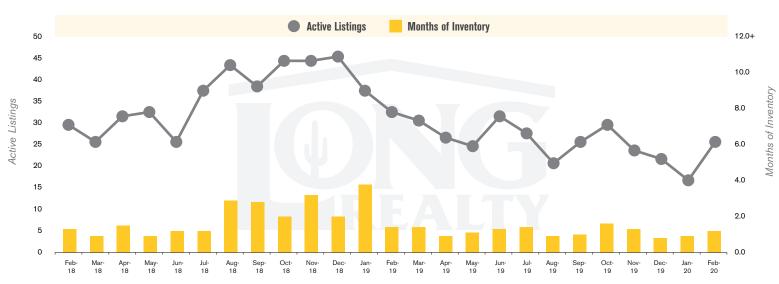

### **ACTIVE LISTINGS AND MONTHS OF INVENTORY** (CONTINENTAL RANCH)

Stephen Woodall (520) 818-4504 | Stephen@TeamWoodall.com

Long Realty Company

CONTINENTAL RANCH | MARCH 2020

CONTINENTAL RANCH | MARCH 2020

In the Continental Ranch area, February 2020 active inventory was 26, a 21% decrease from February 2019. There were 22 closings in February 2020, a 8% decrease from February 2019. Year-to-date 2020 there were 42 closings, a 20% increase from year-to-date 2018. Months of Inventory was 1.2, down from 1.4 in February 2019. Median price of sold homes was \$253,650 for the month of February 2020, up 13% from February 2019. The Continental Ranch area had 27 new properties under contract in February 2020, up 17% from February 2019.