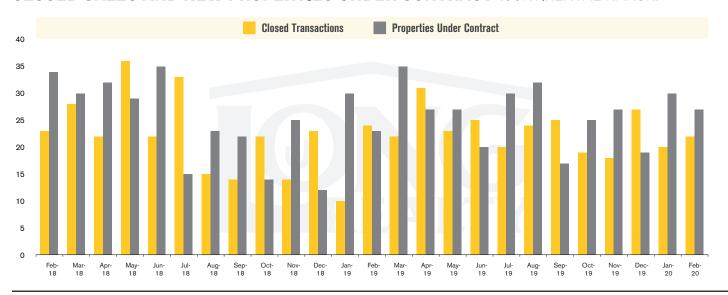

#### **CLOSED SALES AND NEW PROPERTIES UNDER CONTRACT** (CONTINENTAL RANCH)

CONTINENTAL RANCH | MARCH 2020

In the Continental Ranch area, February 2020 active inventory was 26, a 21% decrease from February 2019. There were 22 closings in February 2020, a 8% decrease from February 2019. Year-to-date 2020 there were 42 closings, a 20% increase from year-to-date 2018. Months of Inventory was 1.2, down from 1.4 in February 2019. Median price of sold homes was \$253,650 for the month of February 2020, up 13% from February 2019. The Continental Ranch area had 27 new properties under contract in February 2020, up 17% from February 2019.