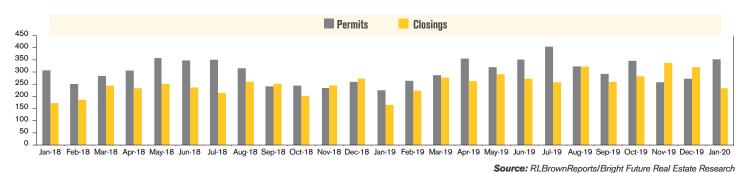

#### **NEW HOME PERMITS AND CLOSINGS (TUCSON METRO)**

For January 2020, new home permits were up 56% and new home closings were up 41% from January 2019.

Stephen Woodall (520) 818-4504 | Stephen@TeamWoodall.com