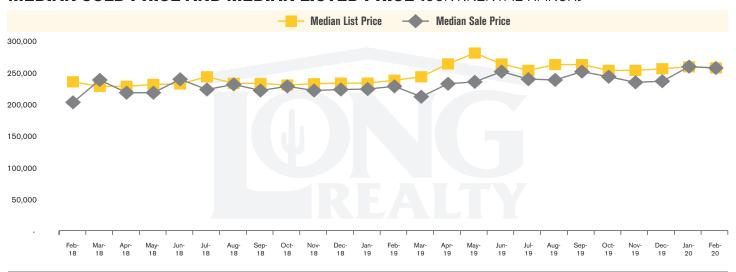

### MEDIAN SOLD PRICE AND MEDIAN LISTED PRICE (CONTINENTAL RANCH)

CONTINENTAL RANCH | MARCH 2020

In the Continental Ranch area, February 2020 active inventory was 26, a 21% decrease from February 2019. There were 22 closings in February 2020, a 8% decrease from February 2019. Year-to-date 2020 there were 42 closings, a 20% increase from year-to-date 2018. Months of Inventory was 1.2, down from 1.4 in February 2019. Median price of sold homes was \$253,650 for the month of February 2020, up 13% from February 2019. The Continental Ranch area had 27 new properties under contract in February 2020, up 17% from February 2019.