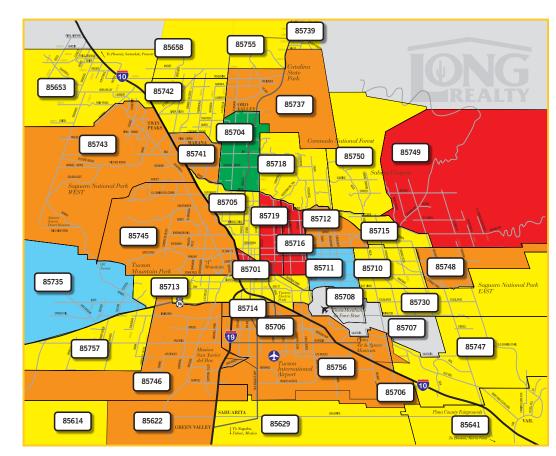

#### CHANGE IN MEDIAN SALES PRICE BY ZIP CODE

### (DEC 2018-FEB 2019 TO DEC 2019-FEB 2020)

Real Estate remains very localized and market conditions can vary greatly by not only geographic area but also by price range.