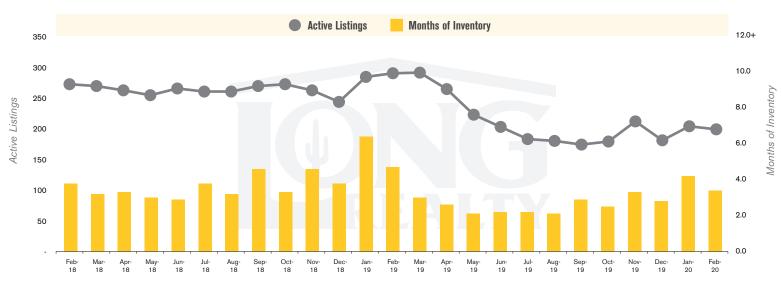

### **ACTIVE LISTINGS AND MONTHS OF INVENTORY (ORO VALLEY)**

Stephen Woodall (520) 818-4504 | Stephen@TeamWoodall.com

Long Realty Company

ORO VALLEY | MARCH 2020

ORO VALLEY | MARCH 2020

In the Oro Valley area, February 2020 active inventory was 201, a 31% decrease from February 2019. There were 60 closings in February 2020, a 5% decrease from February 2019. Year-to-date 2020 there were 111 closings, a 3% decrease from year-to-date 2018. Months of Inventory was 3.4, down from 4.7 in February 2019. Median price of sold homes was \$346,200 for the month of February 2020, up 29% from February 2019. The Oro Valley area had 89 new properties under contract in February 2020, down 18% from February 2019.