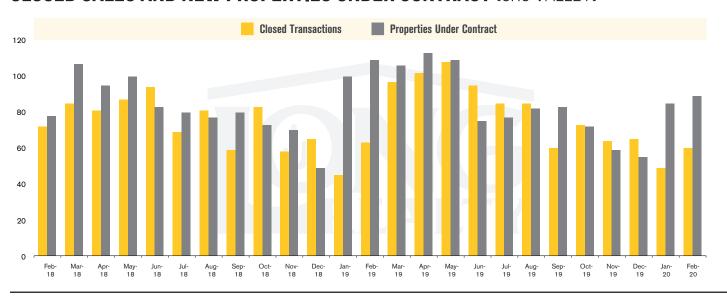

### **CLOSED SALES AND NEW PROPERTIES UNDER CONTRACT** (ORO VALLEY)

ORO VALLEY | MARCH 2020

In the Oro Valley area, February 2020 active inventory was 201, a 31% decrease from February 2019. There were 60 closings in February 2020, a 5% decrease from February 2019. Year-to-date 2020 there were 111 closings, a 3% decrease from year-to-date 2018. Months of Inventory was 3.4, down from 4.7 in February 2019. Median price of sold homes was \$346,200 for the month of February 2020, up 29% from February 2019. The Oro Valley area had 89 new properties under contract in February 2020, down 18% from February 2019.