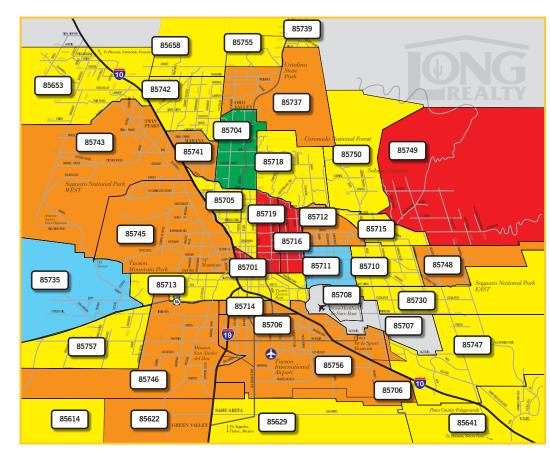

#### CHANGE IN MEDIAN SALES PRICE BY ZIP CODE

### (DEC 2018-FEB 2019 TO DEC 2019-FEB 2020)

Real Estate remains very localized and market conditions can vary greatly by not only geographic area but also by price range.