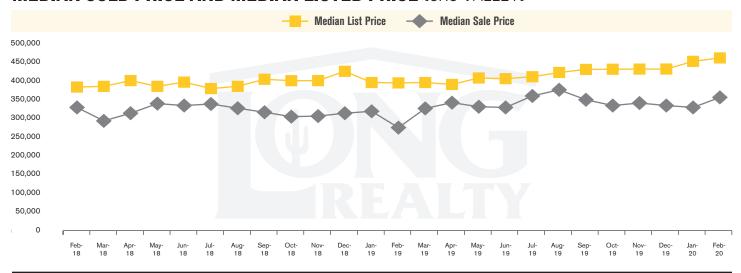

### MEDIAN SOLD PRICE AND MEDIAN LISTED PRICE (ORO VALLEY)

ORO VALLEY | MARCH 2020

In the Oro Valley area, February 2020 active inventory was 201, a 31% decrease from February 2019. There were 60 closings in February 2020, a 5% decrease from February 2019. Year-to-date 2020 there were 111 closings, a 3% decrease from year-to-date 2018. Months of Inventory was 3.4, down from 4.7 in February 2019. Median price of sold homes was \$346,200 for the month of February 2020, up 29% from February 2019. The Oro Valley area had 89 new properties under contract in February 2020, down 18% from February 2019.