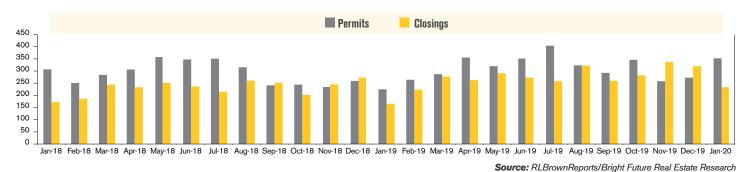

### **NEW HOME PERMITS AND CLOSINGS (TUCSON METRO)**

For January 2020, new home permits were up 56% and new home closings were up 41% from January 2019.

Stephen Woodall (520) 818-4504 | Stephen@TeamWoodall.com