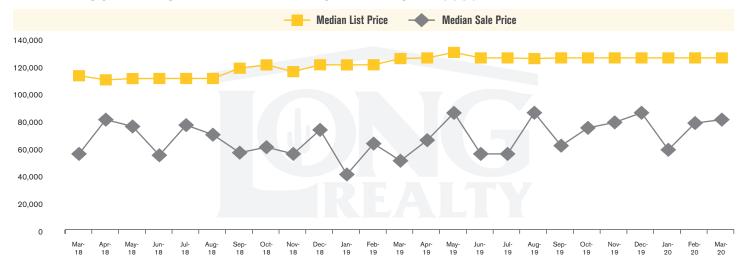

#### MEDIAN SOLD PRICE AND MEDIAN LISTED PRICE (TUCSON LAND)

## THE **LAND** REPORT

TUCSON | APRIL 2020

In the Tucson Lot and Land market, March 2020 active inventory was 995, a 27% decrease from March 2019. There were 33 closings in March 2020, a 61% decrease from March 2019. Year-to-date 2020 there were 99 closings, a 53% decrease from year-to-date 2019. Months of Inventory was 30.2, up from 16.1 in March 2019. Median price of sold lots was \$80,000 for the month of March 2020, up 60% from March 2019. The Tucson Lot and Land area had 55 new properties under contract in March 2020, down 58% from March 2019.