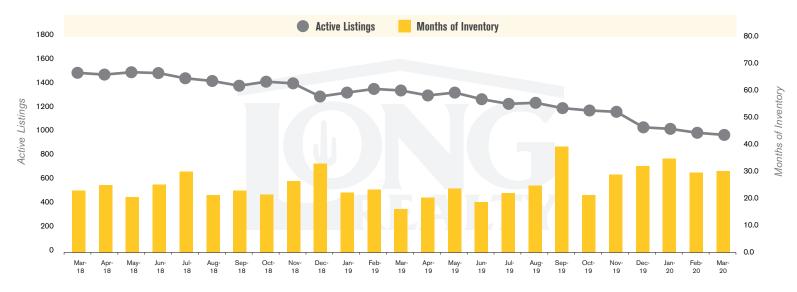

#### **ACTIVE LISTINGS AND MONTHS OF INVENTORY (TUCSON LAND)**

Stephen Woodall (520) 818-4504 | Stephen@TeamWoodall.com

Long Realty Company

## THE **LAND** REPORT

TUCSON | APRIL 2020

In the Tucson Lot and Land market, March 2020 active inventory was 995, a 27% decrease from March 2019. There were 33 closings in March 2020, a 61% decrease from March 2019. Year-to-date 2020 there were 99 closings, a 53% decrease from year-to-date 2019. Months of Inventory was 30.2, up from 16.1 in March 2019. Median price of sold lots was \$80,000 for the month of March 2020, up 60% from March 2019. The Tucson Lot and Land area had 55 new properties under contract in March 2020, down 58% from March 2019.