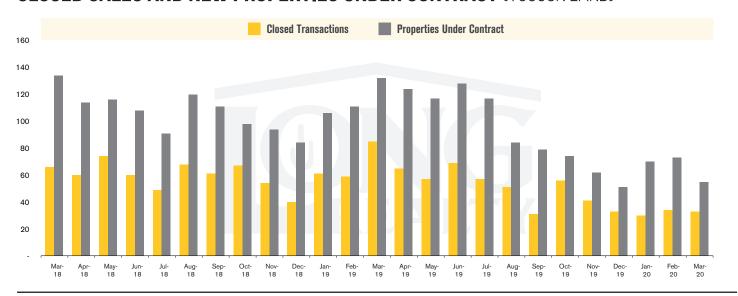

#### **CLOSED SALES AND NEW PROPERTIES UNDER CONTRACT (TUCSON LAND)**

## THE **LAND** REPORT

TUCSON | APRIL 2020

In the Tucson Lot and Land market, March 2020 active inventory was 995, a 27% decrease from March 2019. There were 33 closings in March 2020, a 61% decrease from March 2019. Year-to-date 2020 there were 99 closings, a 53% decrease from year-to-date 2019. Months of Inventory was 30.2, up from 16.1 in March 2019. Median price of sold lots was \$80,000 for the month of March 2020, up 60% from March 2019. The Tucson Lot and Land area had 55 new properties under contract in March 2020, down 58% from March 2019.