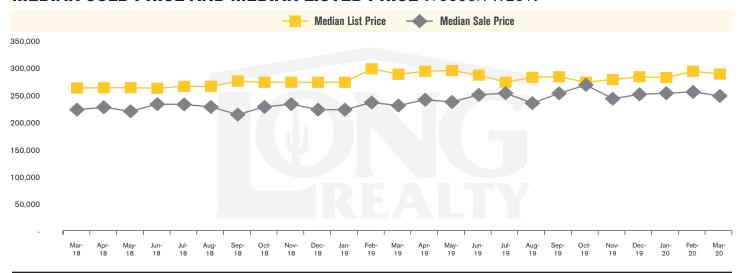

TUCSON WEST | APRIL 2020

In the Tucson West area, March 2020 active inventory was 129, a 29% decrease from March 2019. There were 103 closings in March 2020, a 12% increase from March 2019. Year-to-date 2020 there were 282 closings, a 9% increase from year-to-date 2019. Months of Inventory was 1.3, down from 2.0 in March 2019. Median price of sold homes was \$245,000 for the month of March 2020, up 8% from March 2019. The Tucson West area had 100 new properties under contract in March 2020, down 32% from March 2019.

### MEDIAN SOLD PRICE AND MEDIAN LISTED PRICE (TUCSON WEST)