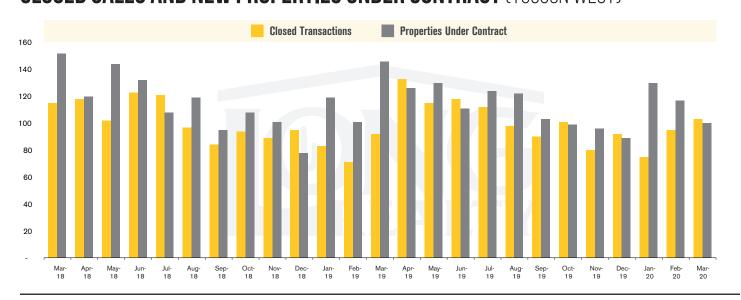

TUCSON WEST | APRIL 2020

In the Tucson West area, March 2020 active inventory was 129, a 29% decrease from March 2019. There were 103 closings in March 2020, a 12% increase from March 2019. Year-to-date 2020 there were 282 closings, a 9% increase from year-to-date 2019. Months of Inventory was 1.3, down from 2.0 in March 2019. Median price of sold homes was \$245,000 for the month of March 2020, up 8% from March 2019. The Tucson West area had 100 new properties under contract in March 2020, down 32% from March 2019.

### **CLOSED SALES AND NEW PROPERTIES UNDER CONTRACT** (TUCSON WEST)