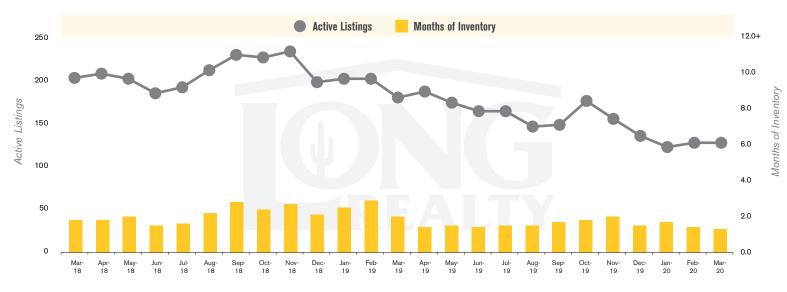

TUCSON WEST | APRIL 2020

In the Tucson West area, March 2020 active inventory was 129, a 29% decrease from March 2019. There were 103 closings in March 2020, a 12% increase from March 2019. Year-to-date 2020 there were 282 closings, a 9% increase from year-to-date 2019. Months of Inventory was 1.3, down from 2.0 in March 2019. Median price of sold homes was \$245,000 for the month of March 2020, up 8% from March 2019. The Tucson West area had 100 new properties under contract in March 2020, down 32% from March 2019.

#### **ACTIVE LISTINGS AND MONTHS OF INVENTORY (TUCSON WEST)**

Stephen Woodall (520) 818-4504 | Stephen@TeamWoodall.com

Long Realty Company

TUCSON WEST | APRIL 2020