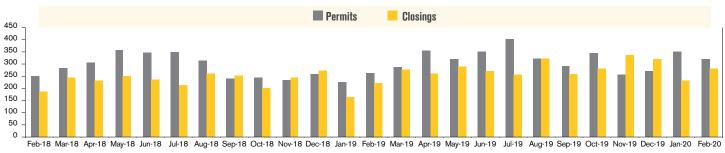

#### **NEW HOME PERMITS AND CLOSINGS** (TUCSON METRO)

Source: RLBrownReports/Bright Future Real Estate Research

For February 2020, new home permits were up 22% and new home closings were up 26% from February 2019.