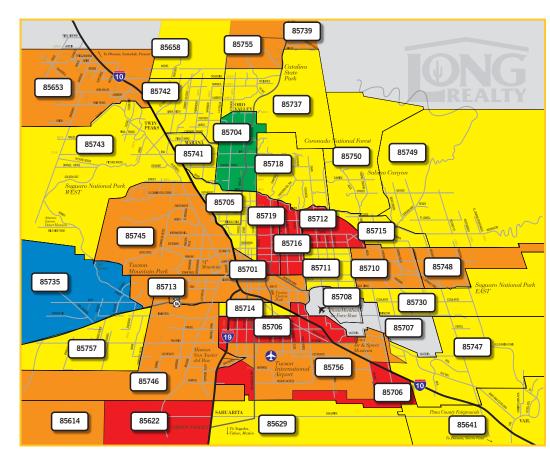

#### CHANGE IN MEDIAN SALES PRICE BY ZIP CODE

### (JAN 2019-MAR 2019 TO JAN 2020-MAR 2020)

Real Estate remains very localized and market conditions can vary greatly by not only geographic area but also by price range.