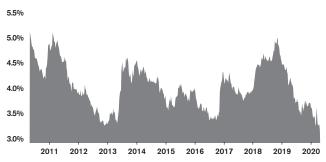

2019.

#### **CLOSED SALES AND NEW PROPERTIES UNDER CONTRACT** (CONTINENTAL RANCH)



### **ACTIVE LISTINGS AND MONTHS OF INVENTORY** (CONTINENTAL RANCH)





Stephen Woodall (520) 818-4504 | Stephen@TeamWoodall.com

Long Realty Company



CONTINENTAL RANCH | MAY 2020

### MEDIAN SOLD PRICE AND MEDIAN LISTED PRICE (CONTINENTAL RANCH)



### MONTHLY PAYMENT ON A MEDIAN PRICED HOME (CONTINENTAL RANCH)

| Year | Median Price | Int. Rate | MO. Payment |
|------|--------------|-----------|-------------|
| 2006 | \$230,000    | 6.140%    | \$1,329.75  |
| 2019 | \$229,000    | 4.140%    | \$1,056.25  |
| 2020 | \$246,500    | 3.310%    | \$1,026.87  |

Residential median sales prices. Monthly payments are based on a 5% down payment on a median priced home.

### **30 YEAR FIXED MORTGAGE RATE**



Source: FreddieMac.com

#### **NEW HOME PERMITS AND CLOSINGS (TUCSON METRO)**



**Source:** RLBrownReports/Bright Future Real Estate Research

For March 2020, new home permits were up 7% and new home closings were up 13% from March 2019.



Stephen Woodall (520) 818-4504 | Stephen@TeamWoodall.com

Long Realty Company

These statistics are based on information obtained from MLSSAZ and using Brokermetrics software on 05/05/2020. Information is believed to be reliable, but not guaranteed.



CONTINENTAL RANCH | MAY 2020

### MARKET CONDITIONS BY PRICE BAND (CONTINENTAL RANCH)

|                        | Active<br>Listings | Nov-19 |    | Close | Month<br>d Sale:<br>Feb-20 | S  | Apr-20 | Current<br>Months of<br>Inventory | Last 3 Month<br>Trend Months<br>of Inventory | Market<br>Conditions