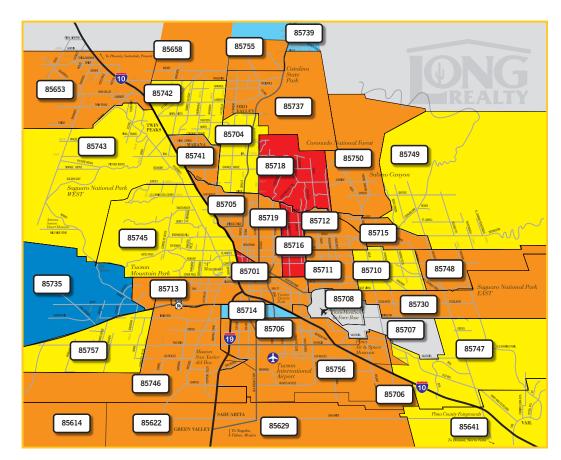

#### CHANGE IN MEDIAN SALES PRICE BY ZIP CODE

(FEB 2019-APR 2019 TO FFB 2020-APR 2020)

Real Estate remains very localized and market conditions can vary greatly by not only geographic area but also by price range.