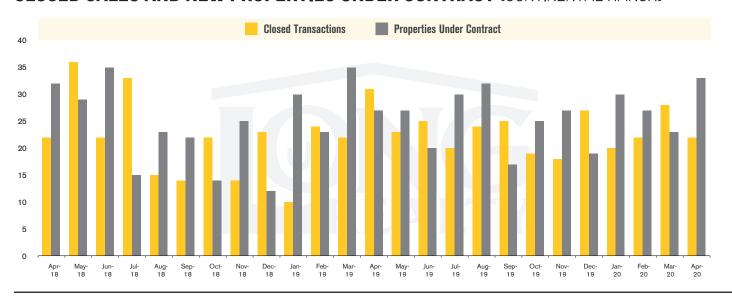

#### **CLOSED SALES AND NEW PROPERTIES UNDER CONTRACT** (CONTINENTAL RANCH)

CONTINENTAL RANCH | MAY 2020

In the Continental Ranch area, April 2020 active inventory was 23, a 15% decrease from April 2019. There were 22 closings in April 2020, a 29% decrease from April 2019. Year-to-date 2020 there were 94 closings, a 3% increase from year-to-date 2019. Months of Inventory was 1.0, up from .9 in April 2019. Median price of sold homes was \$246,500 for the month of April 2020, up 8% from April 2019. The Continental Ranch area had 33 new properties under contract in April 2020, up 22% from April 2019.