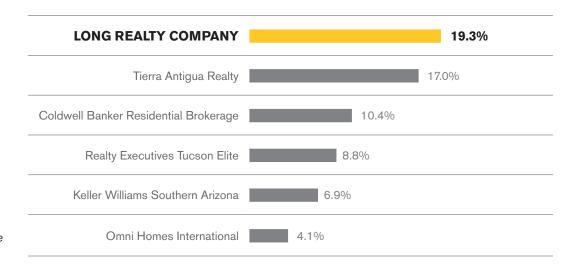

### MARKET SHARE (CONTINENTAL RANCH)

### Long Realty leads the market in successful real estate sales.

Data Obtained 05/05/2020 from MLSSAZ using BrokerMetrics software for all closed residential sales volume between 05/01/2019 – 04/30/2020 rounded to the nearest tenth of one percent and deemed to be correct.