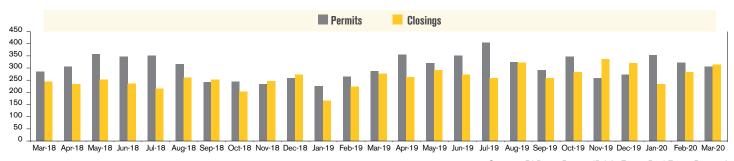

#### **NEW HOME PERMITS AND CLOSINGS (TUCSON METRO)**

**Source:** RLBrownReports/Bright Future Real Estate Research

For March 2020, new home permits were up 7% and new home closings were up 13% from March 2019.