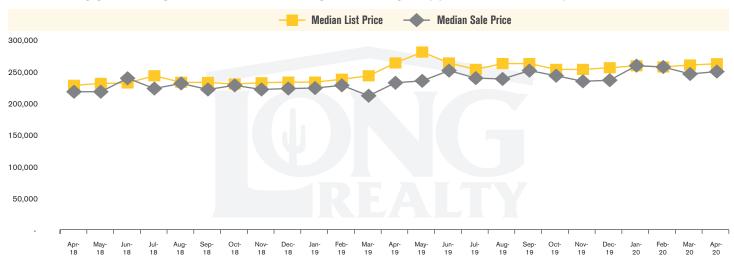

### MEDIAN SOLD PRICE AND MEDIAN LISTED PRICE (CONTINENTAL RANCH)

CONTINENTAL RANCH | MAY 2020

In the Continental Ranch area, April 2020 active inventory was 23, a 15% decrease from April 2019. There were 22 closings in April 2020, a 29% decrease from April 2019. Year-to-date 2020 there were 94 closings, a 3% increase from year-to-date 2019. Months of Inventory was 1.0, up from .9 in April 2019. Median price of sold homes was \$246,500 for the month of April 2020, up 8% from April 2019. The Continental Ranch area had 33 new properties under contract in April 2020, up 22% from April 2019.