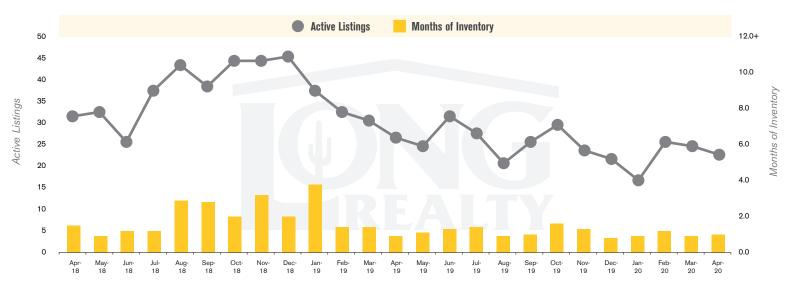

### **ACTIVE LISTINGS AND MONTHS OF INVENTORY** (CONTINENTAL RANCH)

Stephen Woodall (520) 818-4504 | Stephen@TeamWoodall.com

Long Realty Company

CONTINENTAL RANCH | MAY 2020

CONTINENTAL RANCH | MAY 2020

In the Continental Ranch area, April 2020 active inventory was 23, a 15% decrease from April 2019. There were 22 closings in April 2020, a 29% decrease from April 2019. Year-to-date 2020 there were 94 closings, a 3% increase from year-to-date 2019. Months of Inventory was 1.0, up from .9 in April 2019. Median price of sold homes was \$246,500 for the month of April 2020, up 8% from April 2019. The Continental Ranch area had 33 new properties under contract in April 2020, up 22% from April 2019.