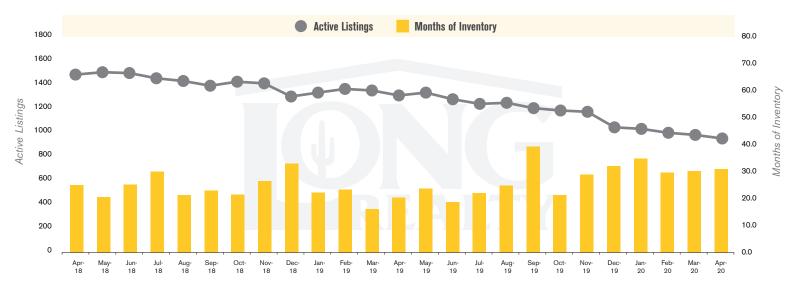

#### **ACTIVE LISTINGS AND MONTHS OF INVENTORY (TUCSON LAND)**

Stephen Woodall (520) 818-4504 | Stephen@TeamWoodall.com

Long Realty Company

## THE **LAND** REPORT

TUCSON I MAY 2020

In the Tucson Lot and Land market, April 2020 active inventory was 965, a 27% decrease from April 2019. There were 31 closings in April 2020, a 52% decrease from April 2019. Year-to-date 2020 there were 139 closings, a 51% decrease from year-to-date 2019. Months of Inventory was 31.1, up from 20.4 in April 2019. Median price of sold lots was \$85,500 for the month of April 2020, up 32% from April 2019. The Tucson Lot and Land area had 51 new properties under contract in April 2020, down 59% from April 2019.