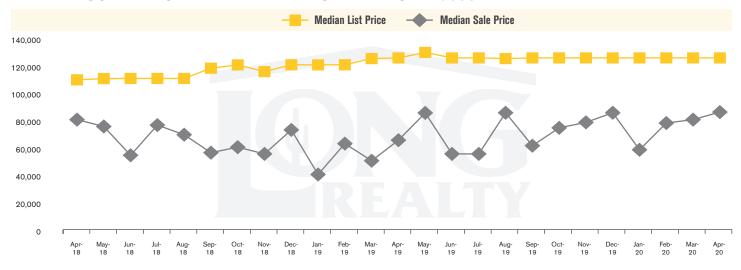

#### MEDIAN SOLD PRICE AND MEDIAN LISTED PRICE (TUCSON LAND)

## THE **LAND** REPORT

TUCSON I MAY 2020

In the Tucson Lot and Land market, April 2020 active inventory was 965, a 27% decrease from April 2019. There were 31 closings in April 2020, a 52% decrease from April 2019. Year-to-date 2020 there were 139 closings, a 51% decrease from year-to-date 2019. Months of Inventory was 31.1, up from 20.4 in April 2019. Median price of sold lots was \$85,500 for the month of April 2020, up 32% from April 2019. The Tucson Lot and Land area had 51 new properties under contract in April 2020, down 59% from April 2019.