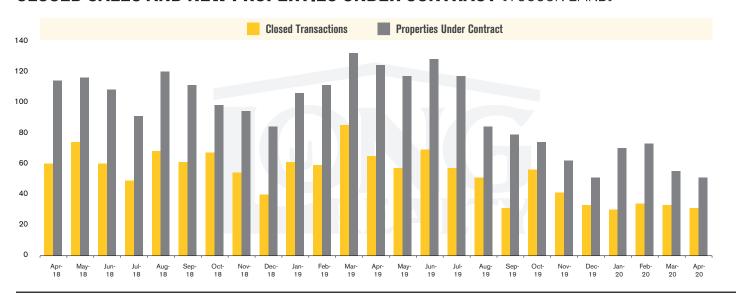

#### **CLOSED SALES AND NEW PROPERTIES UNDER CONTRACT (TUCSON LAND)**

## THE **LAND** REPORT

TUCSON I MAY 2020

In the Tucson Lot and Land market, April 2020 active inventory was 965, a 27% decrease from April 2019. There were 31 closings in April 2020, a 52% decrease from April 2019. Year-to-date 2020 there were 139 closings, a 51% decrease from year-to-date 2019. Months of Inventory was 31.1, up from 20.4 in April 2019. Median price of sold lots was \$85,500 for the month of April 2020, up 32% from April 2019. The Tucson Lot and Land area had 51 new properties under contract in April 2020, down 59% from April 2019.