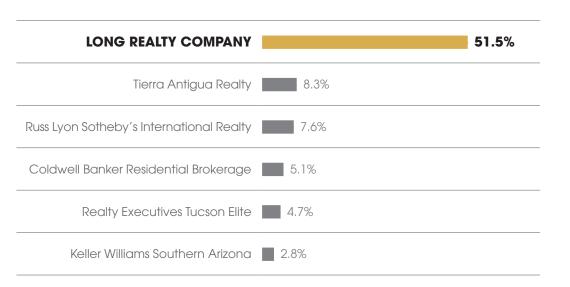

## MARKET SHARE (Tucson Luxury)

# Long Realty leads the market in successful real estate sales.

Data Obtained 06/03/2020 from MLSSAZ using Broker/Metrics software for all closed residential units priced \$800,000 and above between 06/01/2019 – 05/31/2020 rounded to the nearest tenth of one percent and deemed to be correct.