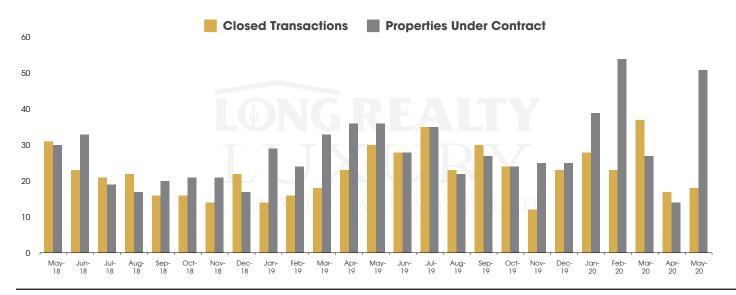

## CLOSED SALES AND NEW PROPERTIES UNDER CONTRACT (Tucson Luxury)

# THE LUXURY HOUSING REPORT

TUCSON | JUNE 2020

In the Tucson Luxury market, May 2020 active inventory was 226, a 23% decrease from May 2019. There were 18 closings in May 2020, a 40% decrease from May 2019. Year-to-date 2020 there were 125 closings, a 21% increase from year-to-date 2019. Months of Inventory was 12.6, down from 9.7 in May 2019. Median price of sold homes was \$950,000 for the month of May 2020, down 3% from May 2019. The Tucson Luxury area had 51 new properties under contract in May 2020, up 42% from May 2019.