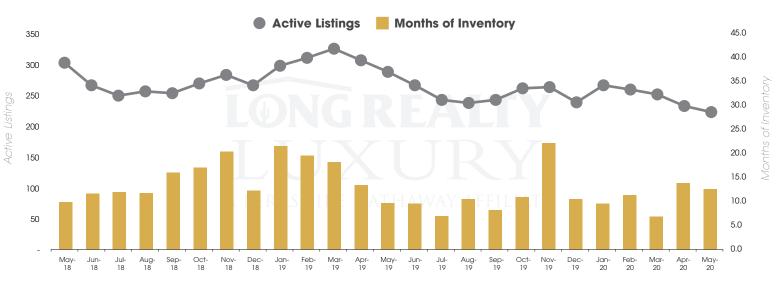

## ACTIVE LISTINGS AND MONTHS OF INVENTORY (Tucson Luxury)

Stephen Woodall (520) 818-4504 | Stephen@TeamWoodall.com

Long Realty Company

Properties under contract and Home Sales data is based on information obtained from the MLSSAZ for all residential properties priced \$800,000 and above. All data obtained 06/03/2020 is believed to be reliable, but not guaranteed.

# THE LUXURY HOUSING REPORT

TUCSON | JUNE 2020

In the Tucson Luxury market, May 2020 active inventory was 226, a 23% decrease from May 2019. There were 18 closings in May 2020, a 40% decrease from May 2019. Year-to-date 2020 there were 125 closings, a 21% increase from year-to-date 2019. Months of Inventory was 12.6, down from 9.7 in May 2019. Median price of sold homes was \$950,000 for the month of May 2020, down 3% from May 2019. The Tucson Luxury area had 51 new properties under contract in May 2020, up 42% from May 2019.