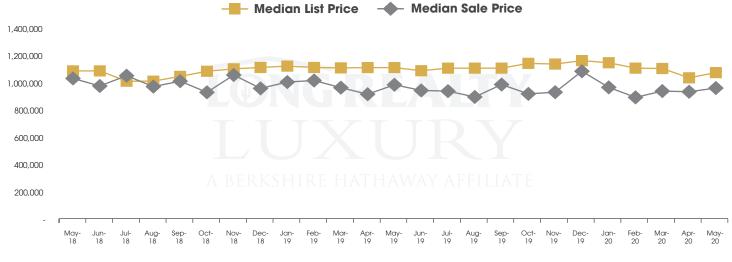

## MEDIAN SOLD PRICE AND MEDIAN LISTED PRICE (Tucson Luxury)

# THE LUXURY HOUSING REPORT

TUCSON | JUNE 2020

In the Tucson Luxury market, May 2020 active inventory was 226, a 23% decrease from May 2019. There were 18 closings in May 2020, a 40% decrease from May 2019. Year-to-date 2020 there were 125 closings, a 21% increase from year-to-date 2019. Months of Inventory was 12.6, down from 9.7 in May 2019. Median price of sold homes was \$950,000 for the month of May 2020, down 3% from May 2019. The Tucson Luxury area had 51 new properties under contract in May 2020, up 42% from May 2019.